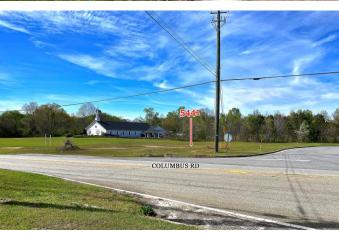

5441 Columbus Road – 1.25 AC (**\$250,000**)

**Traffic Count:** Columbus Road – 10,020 VPD

Interstate 75 - 64,000 VPD

**Utilities:** All Available

**Frontage:** 5421 Columbus Road – 247 sq ft

5441 Columbus Road – 250 sq ft