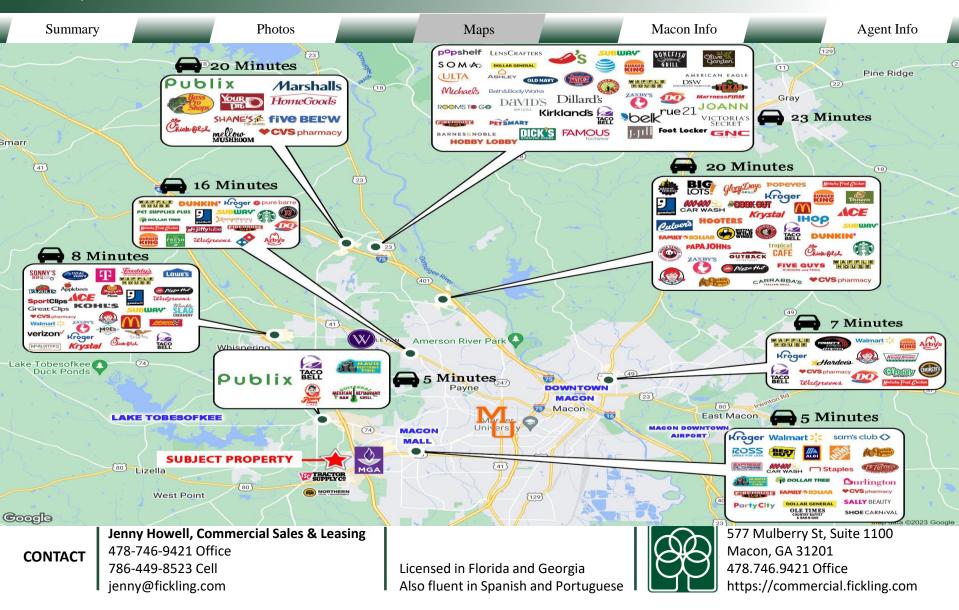

#### **NOTES**

Outstanding location right across Middle Georgia State University and easy access to I-475.

Both lots have been graded and prepped and all utilities are available. Parcels may be purchased separately.

The two corner lots are also in close proximity to the \$140MM investment including the brand-new Amphitheater and the world's largest indoor pickleball court.

Nearby businesses include Middle Georgia State University, Publix, Tobesofkee Crossing Shopping Center, The Home Depot, and Tractor Supply.