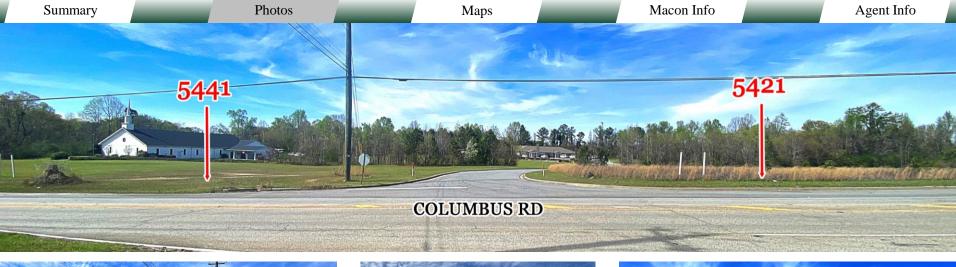

#### PROPERTY DESCRIPTION

**Sale Price:** \$525,000

Address: 5421 & 5441 Columbus Road

Macon, GA 31206

**Location:** Across from Middle Georgia State University

**Lot Size:** 5421 Columbus Road – 1.54 AC (\$275,000)

5441 Columbus Road – 1.25 AC (**\$250,000**)

**Traffic Count:** Columbus Road – 10,020 VPD

Interstate 75 - 64,000 VPD

**Utilities:** All Available

**Frontage:** 5421 Columbus Road – 247 sq ft

5441 Columbus Road – 250 sq ft