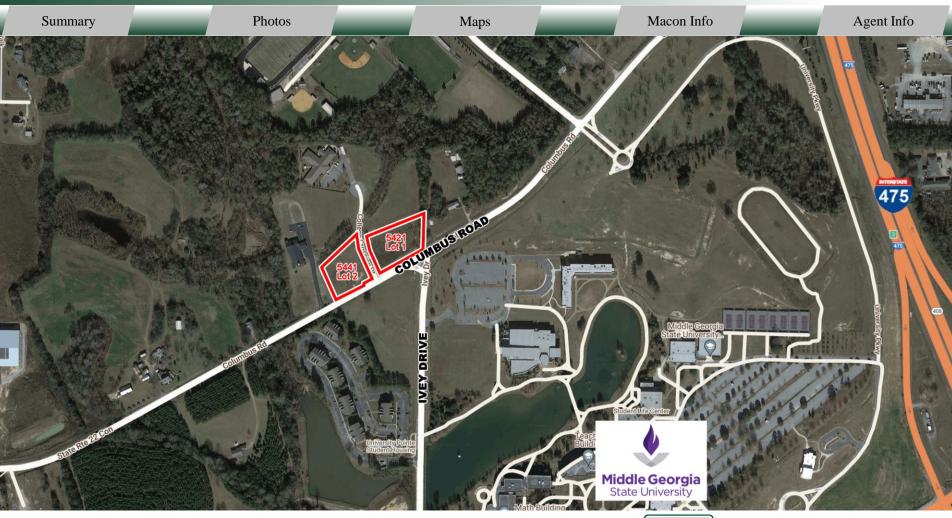

#### PROPERTY DESCRIPTION

**Sale Price:** \$525,000

Address: 5421 & 5441 Columbus Road

Macon, GA 31206

**Location:** Across from Middle Georgia State University

**Lot Size:** 5421 Columbus Road – 1.54 AC (\$275,000)

5441 Columbus Road – 1.25 AC (**\$250,000**)

**Traffic Count:** Columbus Road – 10,020 VPD

Interstate 75 - 64,000 VPD

**Utilities:** All Available

**Frontage:** 5421 Columbus Road – 247 sq ft

5441 Columbus Road – 250 sq ft

#### **NOTES**

Outstanding location right across Middle Georgia State University and easy access to I-475.

Both lots have been graded and prepped and all utilities are available. Parcels may be purchased separately.

The two corner lots are also in close proximity to the \$140MM investment including the brand-new Amphitheater and the world's largest indoor pickleball court.

Nearby businesses include Middle Georgia State University, Publix, Tobesofkee Crossing Shopping Center, The Home Depot, and Tractor Supply.