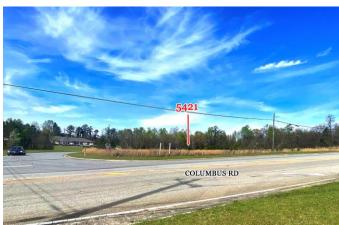

#### PROPERTY DESCRIPTION

**Sale Price:** \$525,000

Address: 5421 & 5441 Columbus Road

Macon, GA 31206

**Location:** Across from Middle Georgia State University

**Lot Size:** 5421 Columbus Road – 1.54 AC (\$275,000)