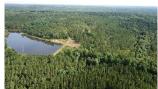

## 622.8 acres Jasper County, GA

622.8 acres GA Hwy 83 N Jasper County, GA | 31064

One of the nicest large tracts east of Atlanta in a great county with excellent hunting. It has mature, well-managed pine timber, gorgeous hardwoods, foodplots, a 9-acre lake, and two large creeks that transect the property. The farm has been managed intensively for wildlife and timber and which has resulted in a breathtaking property full of trophy whitetail and turkeys. It consists of almost 250 acres of 30-year-old loblolly sawtimber, 160 acres of 21-year-old loblolly, and 183 acres of pristine hardwoods with gorgeous mature oaks.