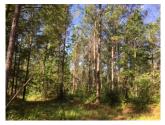

## 622.8 acres Jasper County, GA

622.8 acres GA Hwy 83 N Jasper County, GA | 31064

One of the nicest large tracts east of Atlanta in a great county with excellent hunting. It has mature, well-managed pine timber, gorgeous hardwoods, foodplots, a 9-acre lake, and two large creeks that transect the property. The farm has been managed intensively for wildlife and timber and which has resulted in a breathtaking property full of trophy whitetail and turkeys. It consists of almost 250 acres of 30-year-old loblolly sawtimber, 160 acres of 21-year-old loblolly, and 183 acres of pristine hardwoods with gorgeous mature oaks.