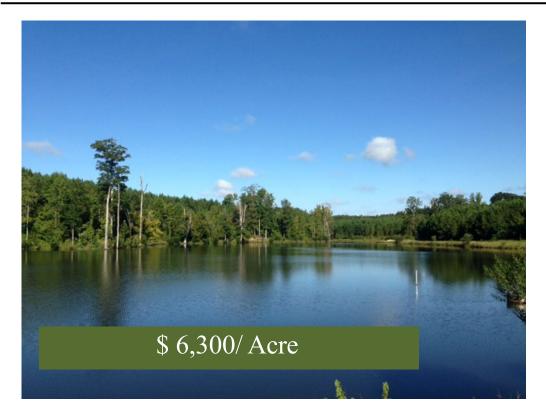

## 622.8 acres Jasper County, GA

622.8 acres GA Hwy 83 N Jasper County, GA | 31064

One of the nicest large tracts east of Atlanta in a great county with excellent hunting. It has mature, well-managed pine timber, gorgeous hardwoods, foodplots, a 9-acre lake, and two large creeks that transect the property. The farm has been managed intensively for wildlife and timber and which has resulted in a breathtaking property full of trophy whitetail and turkeys. It consists of almost 250 acres of 30-year-old loblolly sawtimber, 160 acres of 21-year-old loblolly, and 183 acres of pristine hardwoods with gorgeous mature oaks.