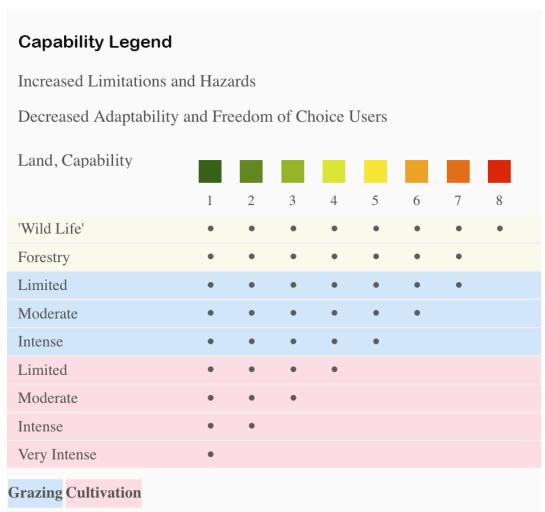

## Boundary 0.28 ac

| SOIL CODE | SOIL DESCRIPTION                                          | ACRES  | %     | CPI | NCCPI | CAP  |
|-----------|-----------------------------------------------------------|--------|-------|-----|-------|------|
| NuD       | Nunn clay loam, 3 to 9 percent slopes                     | 0.19   | 67.86 | 0   | 36    | 6e   |
| TsF       | Travessilla-Rock outcrop complex, 25 to 65 percent slopes | 0.09   | 32.14 | 0   | 1     | 7e   |
| TOTALS    |                                                           | 0.28(* | 100%  | 1   | 24.75 | 6.32 |

(\*) Total acres may differ in the second decimal compared to the sum of each acreage soil. This is due to a round error because we only show the acres of each soil with two decimal.

- (c) climatic limitations (e) susceptibility to erosion
- (s) soil limitations within the rooting zone (w) excess of water