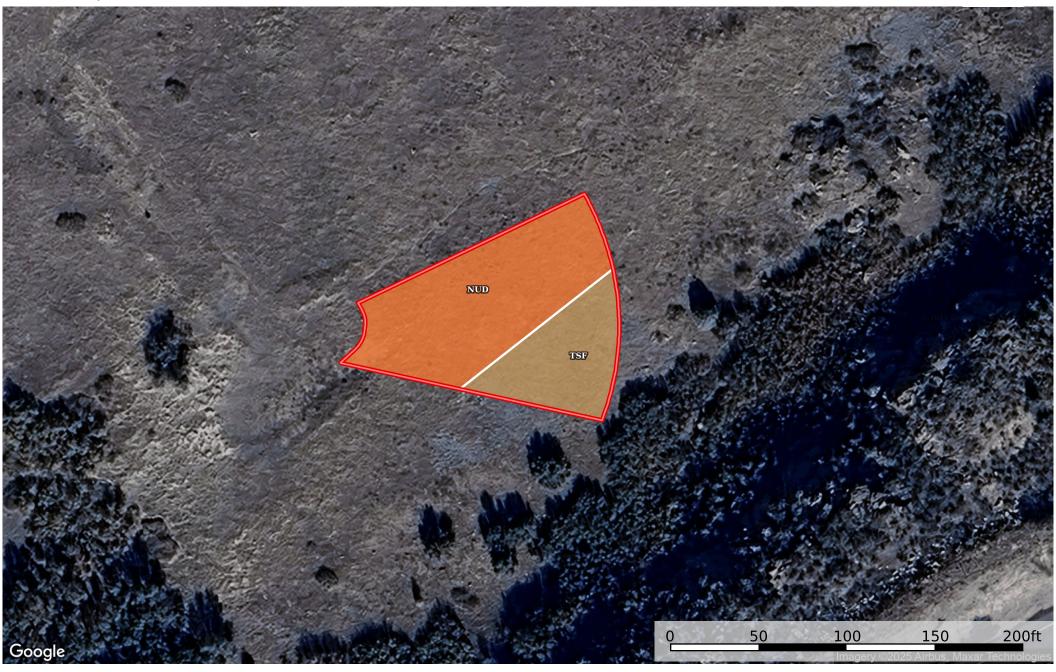

## Boundary 0.28 ac

| SOIL CODE | SOIL DESCRIPTION                                          | ACRES  | %     | CPI | NCCPI | CAP  |
|-----------|-----------------------------------------------------------|--------|-------|-----|-------|------|
| NuD       | Nunn clay loam, 3 to 9 percent slopes                     | 0.19   | 67.86 | 0   | 36    | 6e   |
| TsF       | Travessilla-Rock outcrop complex, 25 to 65 percent slopes | 0.09   | 32.14 | 0   | 1     | 7e   |
| TOTALS    |                                                           | 0.28(* | 100%  | 1   | 24.75 | 6.32 |

(\*) Total acres may differ in the second decimal compared to the sum of each acreage soil. This is due to a round error because we only show the acres of each soil with two decimal.

- (c) climatic limitations (e) susceptibility to erosion
- (s) soil limitations within the rooting zone (w) excess of water