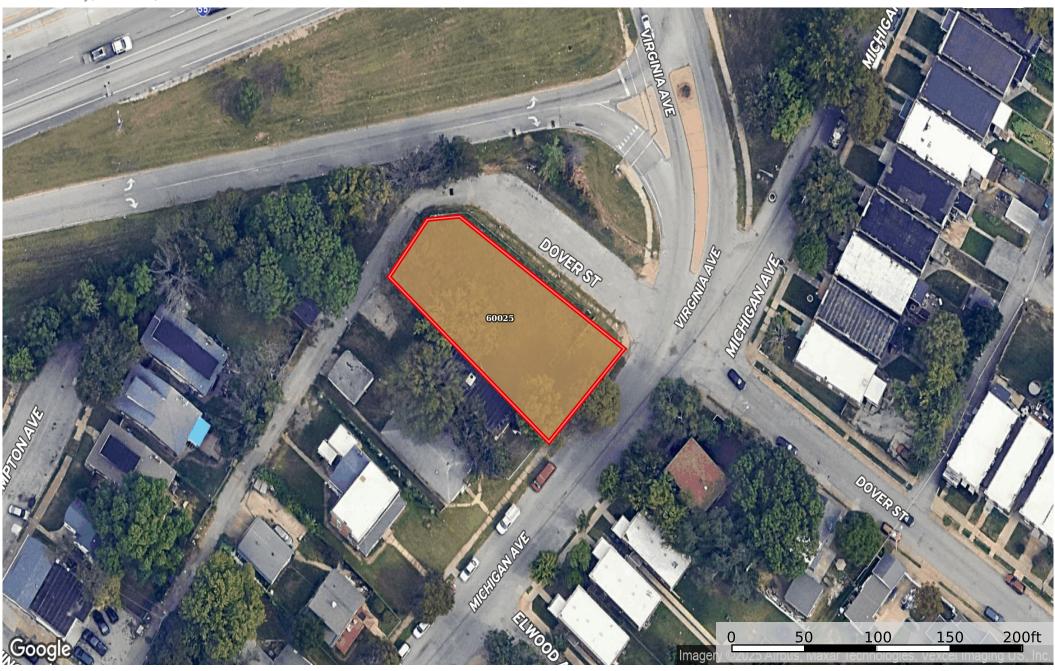

0.23 Acre Saint Louis, Saint Louis City County, MO 2893-

St. Louis city, Missouri, 0.23 AC +/-

## Boundary 0.22 ac

| SOIL CODE | SOIL DESCRIPTION                                    | ACRES  | %    | CPI | NCCPI | CAP |
|-----------|-----------------------------------------------------|--------|------|-----|-------|-----|
| 60025     | Urban land-Harvester complex, 2 to 9 percent slopes | 0.22   | 100  | 0   | 26    | 8   |
| TOTALS    |                                                     | 0.22(* | 100% | -   | 26.0  | 8   |

<sup>(\*)</sup> Total acres may differ in the second decimal compared to the sum of each acreage soil. This is due to a round error because we only show the acres of each soil with two decimal.