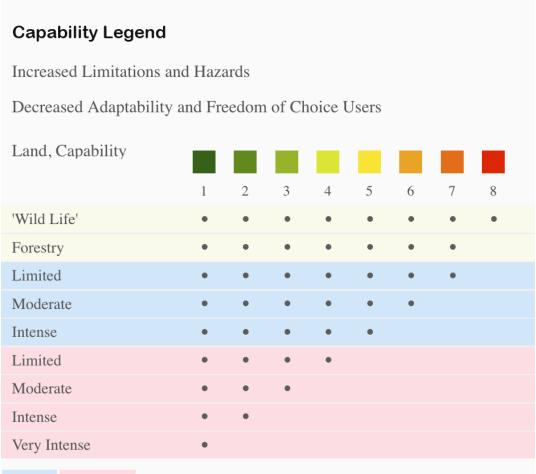

## Boundary 0.22 ac

| SOIL CODE | SOIL DESCRIPTION                                    | ACRES  | %    | CPI | NCCPI | CAP |
|-----------|-----------------------------------------------------|--------|------|-----|-------|-----|
| 60025     | Urban land-Harvester complex, 2 to 9 percent slopes | 0.22   | 100  | 0   | 26    | 8   |
| TOTALS    |                                                     | 0.22(* | 100% | -   | 26.0  | 8   |

## **Grazing Cultivation**

- (c) climatic limitations (e) susceptibility to erosion
- (s) soil limitations within the rooting zone (w) excess of water