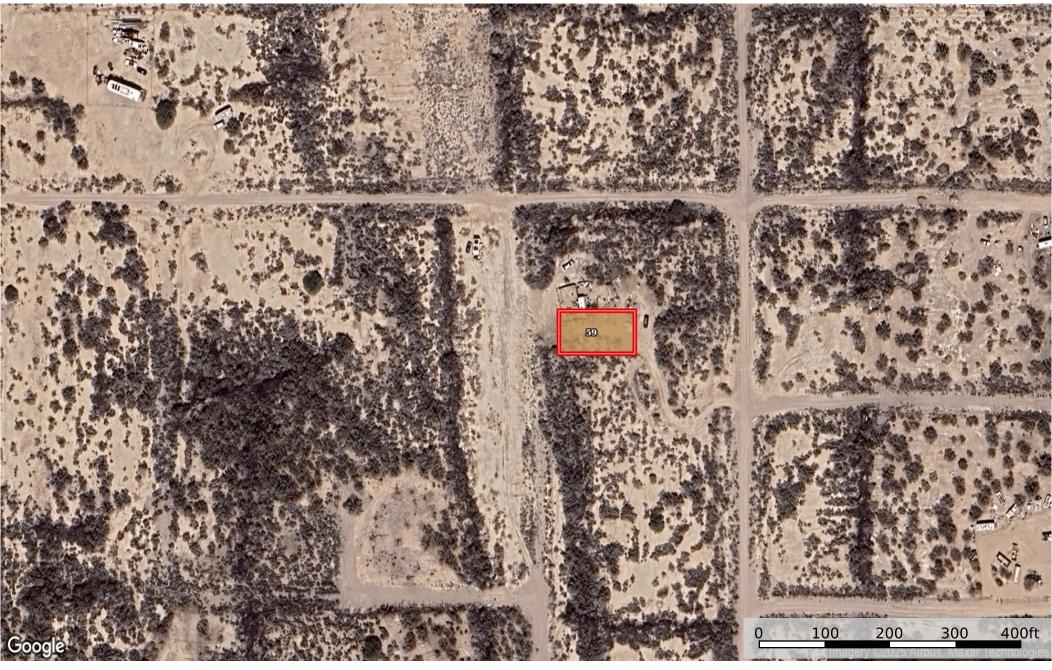

0.15 Acre Mohave Valley, Mohave County, AZ 224-15-078

Mohave County, Arizona, 0.15 AC +/-

## Boundary 0.15 ac

| SOIL CODE | SOIL DESCRIPTION                            | ACRES       | %    | CPI | NCCPI | CAP |
|-----------|---------------------------------------------|-------------|------|-----|-------|-----|
| 59        | Holtville silty clay, 0 to 1 percent slopes | 0.15        | 100  | 0   | 6     | -   |
| TOTALS    |                                             | 0.15(*<br>) | 100% | -   | 6.0   | -   |

<sup>(\*)</sup> Total acres may differ in the second decimal compared to the sum of each acreage soil. This is due to a round error because we only show the acres of each soil with two decimal.