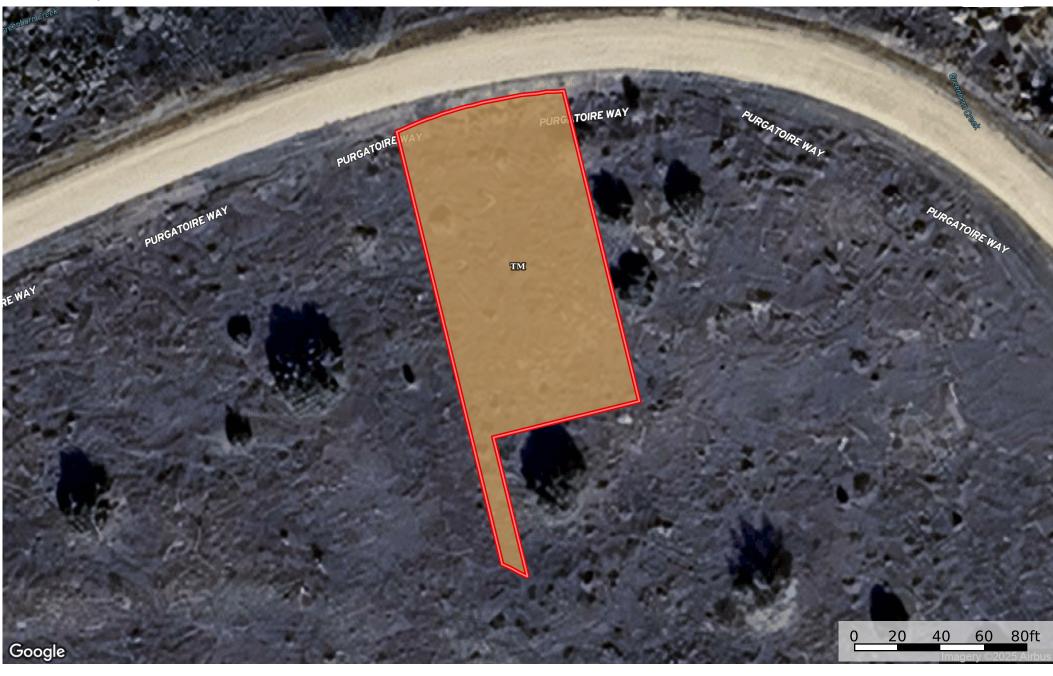

**0.29 Acre Pueblo, Pueblo County, CO 4619105052**Pueblo County, Colorado, 0.29 AC +/-

## Boundary 0.29 ac

| SOIL CODE | SOIL DESCRIPTION           | ACRES  | %    | CPI | NCCPI | CAP |
|-----------|----------------------------|--------|------|-----|-------|-----|
| TM        | Table Mountain association | 0.29   | 100  | 0   | 41    | 3e  |
| TOTALS    |                            | 0.29(* | 100% | -   | 41.0  | 3   |

<sup>(\*)</sup> Total acres may differ in the second decimal compared to the sum of each acreage soil. This is due to a round error because we only show the acres of each soil with two decimal.