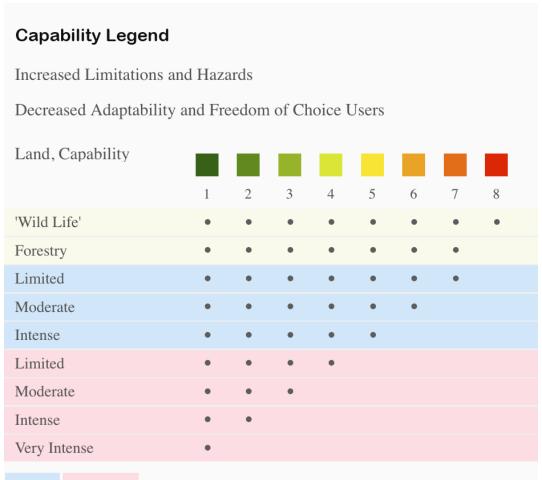

## Boundary 0.29 ac

| SOIL CODE | SOIL DESCRIPTION           | ACRES  | %    | CPI | NCCPI | CAP |
|-----------|----------------------------|--------|------|-----|-------|-----|
| TM        | Table Mountain association | 0.29   | 100  | 0   | 41    | 3e  |
| TOTALS    |                            | 0.29(* | 100% | -   | 41.0  | 3   |

## Grazing Cultivation

- (c) climatic limitations (e) susceptibility to erosion
- (s) soil limitations within the rooting zone (w) excess of water