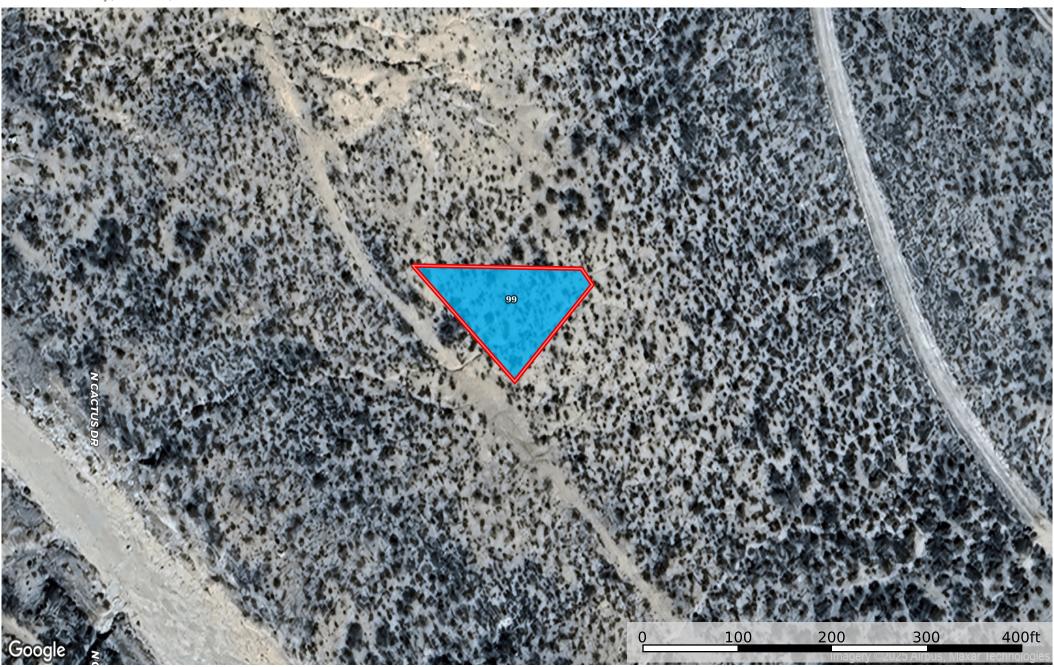

**0.23 Acre Tombstone, Cochise County, AZ 109-33-022** Cochise County, Arizona, 0.23 AC +/-

## Boundary 0.23 ac

| SOIL CODE | SOIL DESCRIPTION                                  | ACRES  | %    | CPI | NCCPI | CAP |
|-----------|---------------------------------------------------|--------|------|-----|-------|-----|
| 99        | Luckyhills-McNeal complex, 3 to 15 percent slopes | 0.23   | 100  | 0   | 23    | 6c  |
| TOTALS    |                                                   | 0.23(* | 100% | -   | 23.0  | 6   |