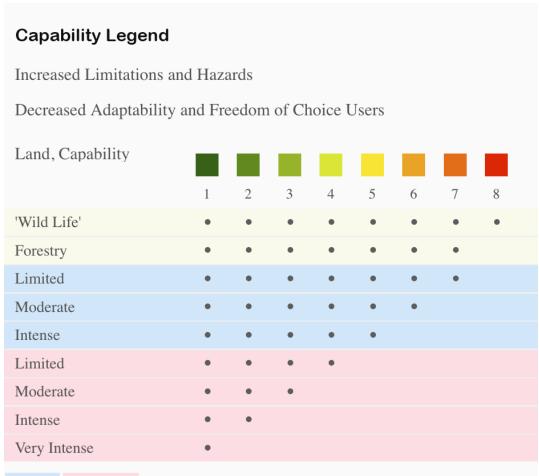

## Boundary 0.18 ac

| SOIL CODE | SOIL DESCRIPTION                                  | ACRES  | %    | CPI | NCCPI | CAP |
|-----------|---------------------------------------------------|--------|------|-----|-------|-----|
| 99        | Luckyhills-McNeal complex, 3 to 15 percent slopes | 0.18   | 100  | 0   | 23    | 6c  |
| TOTALS    |                                                   | 0.18(* | 100% | -   | 23.0  | 6   |

## **Grazing Cultivation**

- (c) climatic limitations (e) susceptibility to erosion
- (s) soil limitations within the rooting zone (w) excess of water