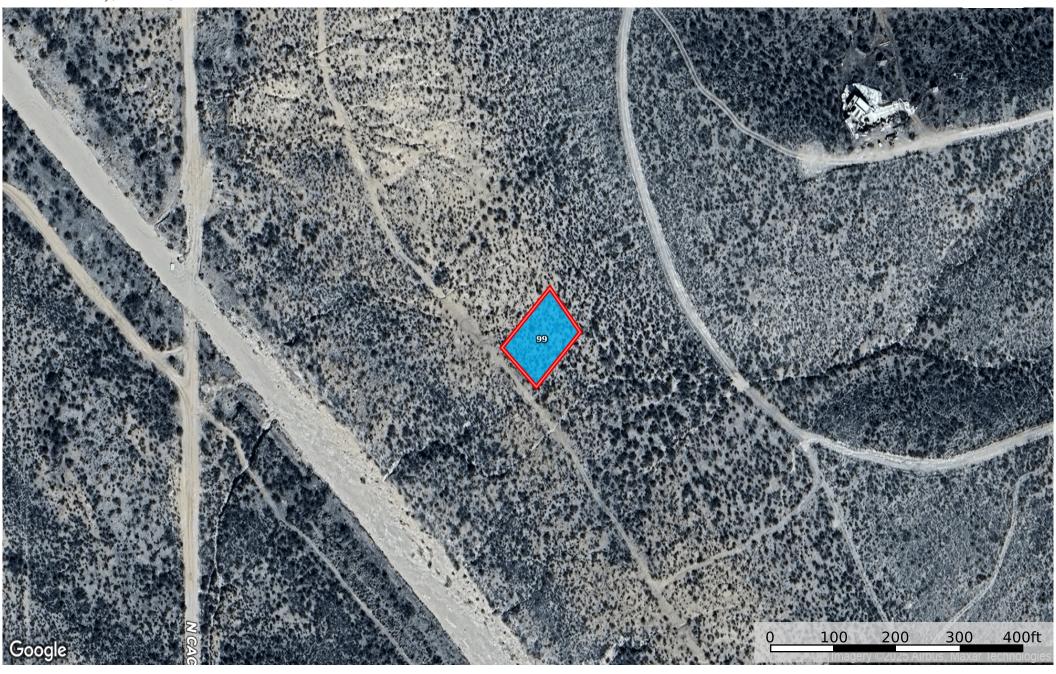

**0.18 Acre Tombstone, Cochise County, AZ 109-33-020** Cochise County, Arizona, 0.18 AC +/-

## Boundary 0.18 ac

| SOIL CODE | SOIL DESCRIPTION                                  | ACRES  | %    | CPI | NCCPI | CAP |
|-----------|---------------------------------------------------|--------|------|-----|-------|-----|
| 99        | Luckyhills-McNeal complex, 3 to 15 percent slopes | 0.18   | 100  | 0   | 23    | 6c  |
| TOTALS    |                                                   | 0.18(* | 100% | -   | 23.0  | 6   |