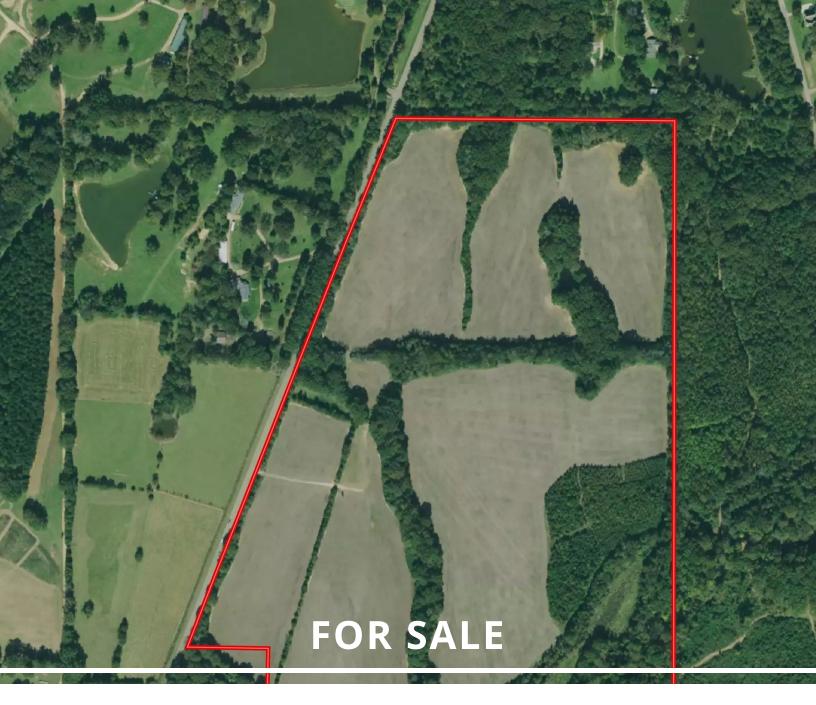

SPRINGRIDGE ROAD, RAYMOND, MS 39154

SALE PRICE: \$1,175,850.00

Overby Land • 800 Woodlands Pkwy., Ste. 206 • Ridgeland, MS 39157 • 601.366.8511 • Overby.net

For More Information:

SPRINGRIDGE ROAD, RAYMOND, MS 39154

### PROPERTY DESCRIPTION

Conveniently located between Clinton and Raymond, this prime development property is located just minutes from several major transportation corridors on paved Springridge Road. Quality properties such as this are hard to find. Currently in crop production, this level property can be easily converted into large residential estates or possibly even commercial. Owners may consider subdividing. Call today for a private tour of this beautiful property!

Springridge Road Frontage: 2,900' +/-

GPS Coordinates at double gate: 32.2792, -90.3366

Overby Land • 800 Woodlands Pkwy., Ste. 206 • Ridgeland, MS 39157 • 601.366.8511 • Overby.net

For More Information: