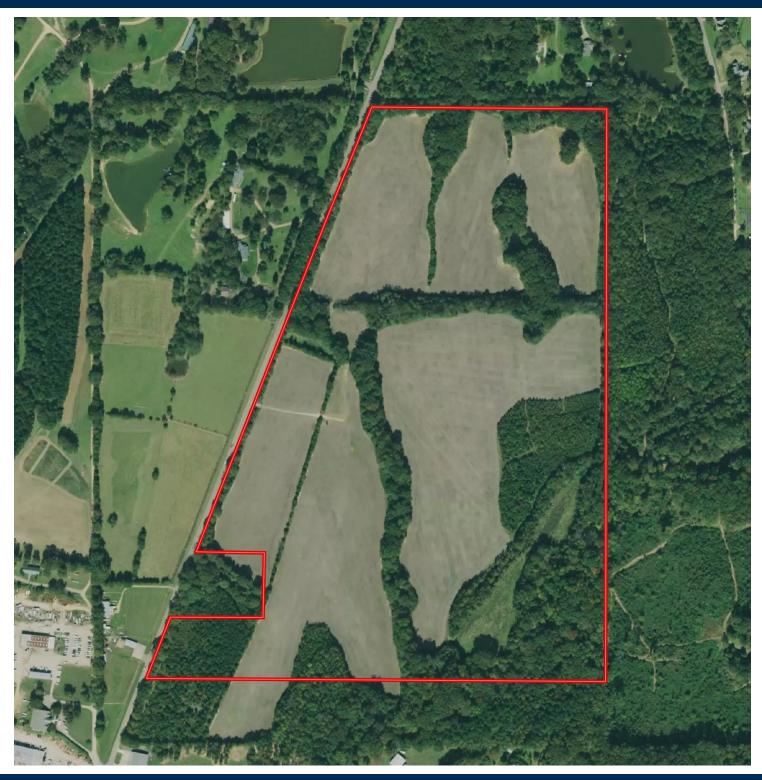

SPRINGRIDGE ROAD, RAYMOND, MS 39154

**AERIAL PHOTOGRAPH** 

Overby Land • 800 Woodlands Pkwy., Ste. 206 • Ridgeland, MS 39157 • 601.366.8511 • Overby.net

For More Information:

SPRINGRIDGE ROAD, RAYMOND, MS 39154