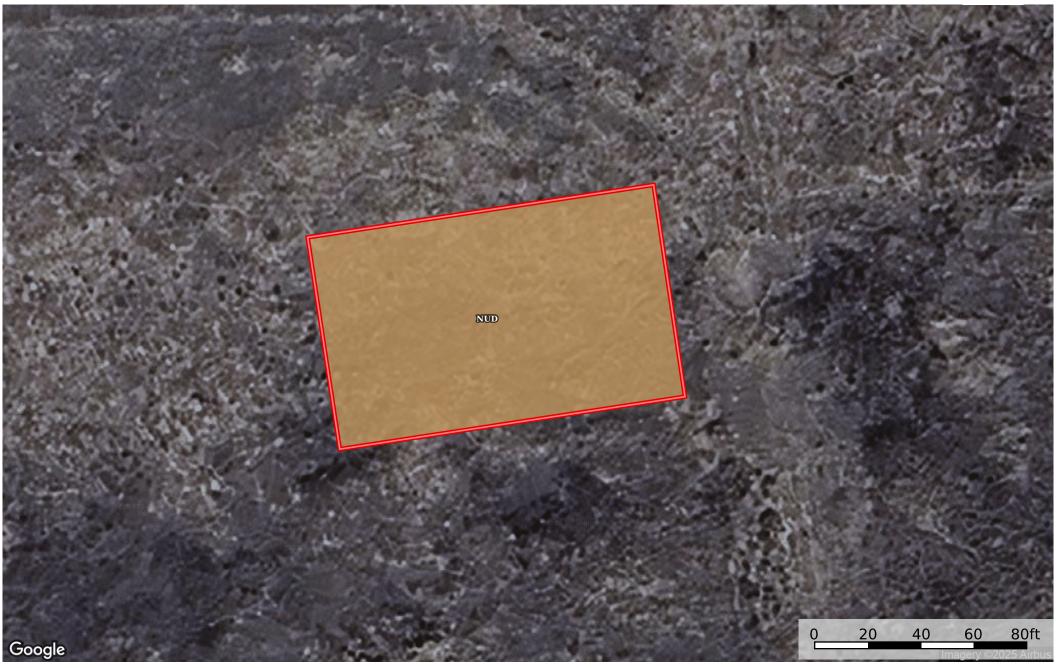

## **0.27 Acre Colorado City, Pueblo County, CO 4619405253** Pueblo County, Colorado, 0.27 AC +/-

## Boundary 0.24 ac

| SOIL CODE | SOIL DESCRIPTION                      | ACRES       | %    | CPI | NCCPI | CAP |
|-----------|---------------------------------------|-------------|------|-----|-------|-----|
| NuD       | Nunn clay loam, 3 to 9 percent slopes | 0.24        | 100  | 0   | 36    | 6e  |
| TOTALS    |                                       | 0.24(*<br>) | 100% | -   | 36.0  | 6   |