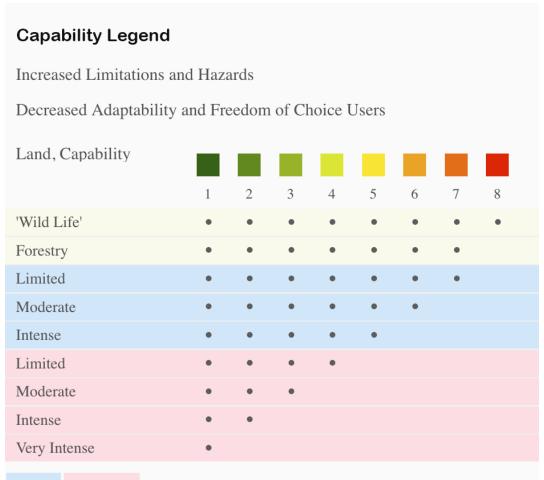

## Boundary 0.23 ac

| SOIL CODE | SOIL DESCRIPTION                      | ACRES  | %    | CPI | NCCPI | CAP |
|-----------|---------------------------------------|--------|------|-----|-------|-----|
| NuD       | Nunn clay loam, 3 to 9 percent slopes | 0.23   | 100  | 0   | 36    | 6e  |
| TOTALS    |                                       | 0.23(* | 100% | -   | 36.0  | 6   |

## Grazing Cultivation

- (c) climatic limitations (e) susceptibility to erosion
- (s) soil limitations within the rooting zone (w) excess of water