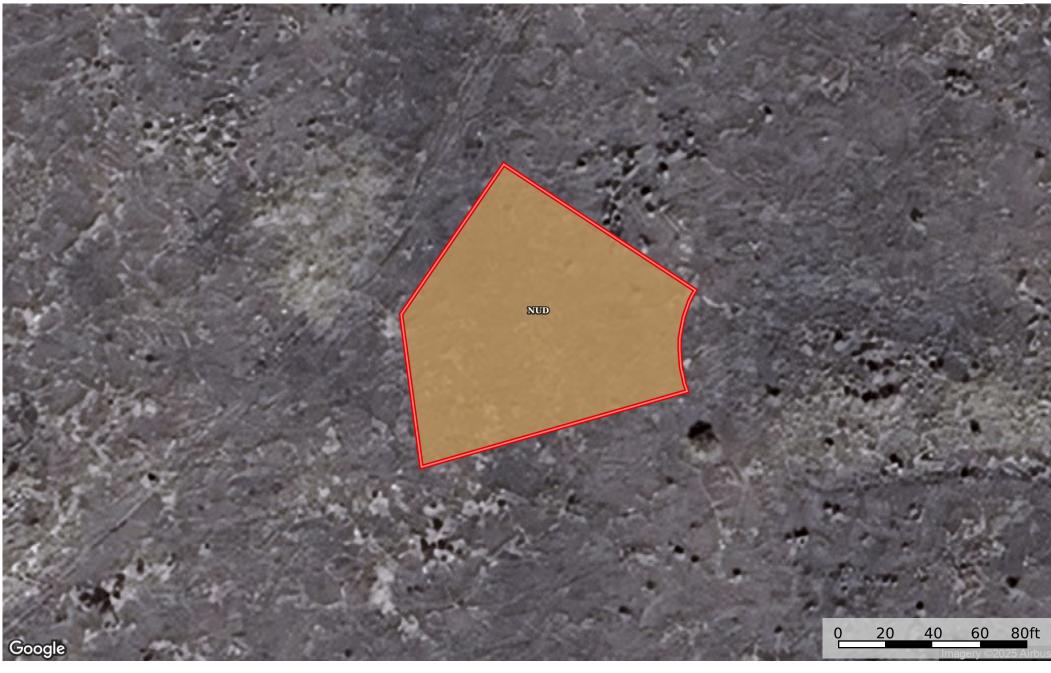

**0.24 Acre Colorado City, Pueblo County, CO 4620315013** Pueblo County, Colorado, 0.24 AC +/-

## Boundary 0.23 ac

| SOIL CODE | SOIL DESCRIPTION                      | ACRES  | %    | CPI | NCCPI | CAP |
|-----------|---------------------------------------|--------|------|-----|-------|-----|
| NuD       | Nunn clay loam, 3 to 9 percent slopes | 0.23   | 100  | 0   | 36    | 6e  |
| TOTALS    |                                       | 0.23(* | 100% | -   | 36.0  | 6   |