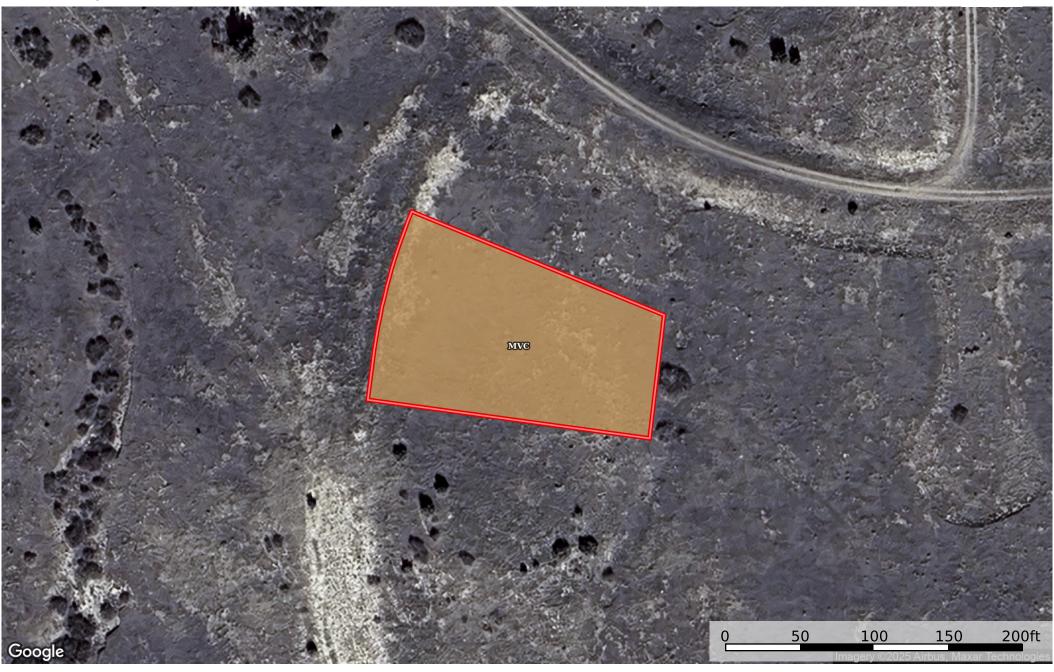

**0.44 Acre Colorado City, Pueblo County, CO 4620128137** Pueblo County, Colorado, 0.44 AC +/-

## Boundary 0.46 ac

| SOIL CODE | SOIL DESCRIPTION                        | ACRES  | %    | СРІ | NCCPI | CAP |
|-----------|-----------------------------------------|--------|------|-----|-------|-----|
| MvC       | Manvel silt loam, 2 to 6 percent slopes | 0.46   | 100  | 0   | 26    | 6e  |
| TOTALS    |                                         | 0.46(* | 100% | -   | 26.0  | 6   |

(\*) Total acres may differ in the second decimal compared to the sum of each acreage soil. This is due to a round error because we only show the acres of each soil with two decimal.