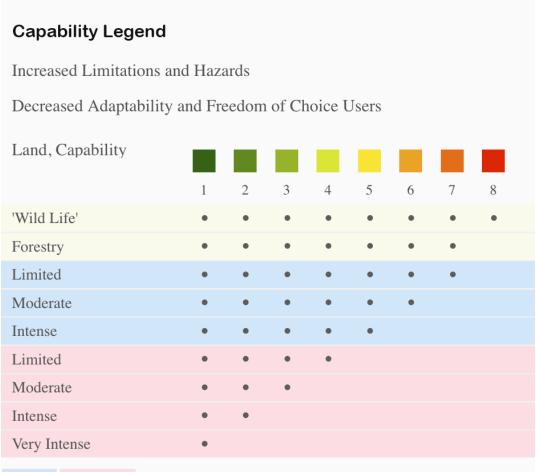

## Boundary 0.46 ac

| SOIL CODE | SOIL DESCRIPTION                        | ACRES  | %    | СРІ | NCCPI | CAP |
|-----------|-----------------------------------------|--------|------|-----|-------|-----|
| MvC       | Manvel silt loam, 2 to 6 percent slopes | 0.46   | 100  | 0   | 26    | 6e  |
| TOTALS    |                                         | 0.46(* | 100% | -   | 26.0  | 6   |

## **Grazing Cultivation**

- (c) climatic limitations (e) susceptibility to erosion
- (s) soil limitations within the rooting zone (w) excess of water