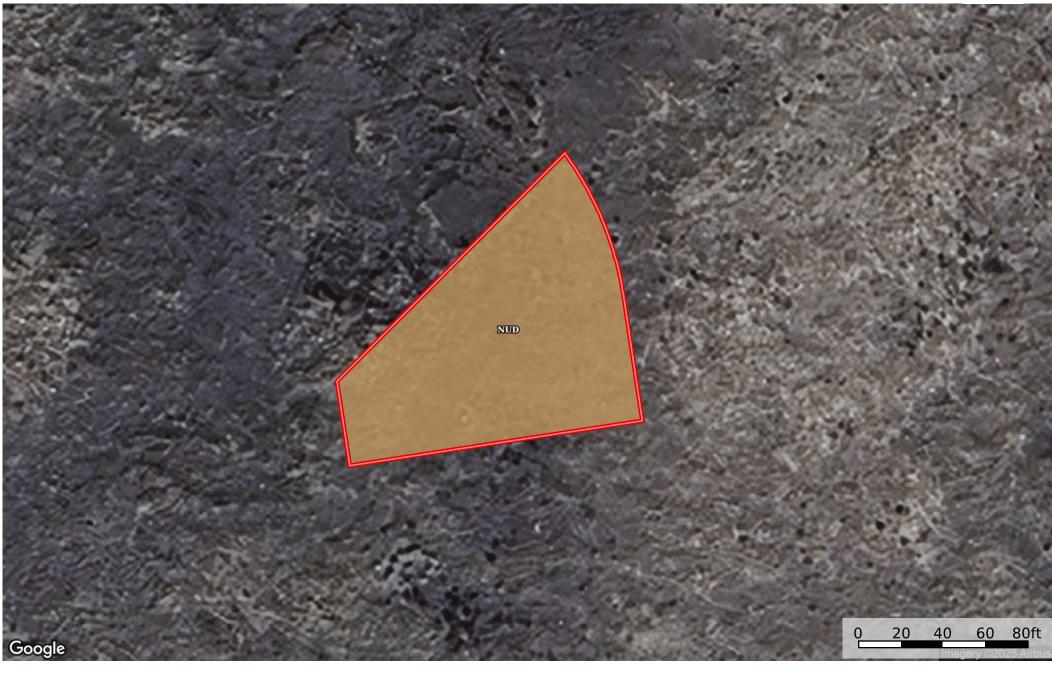

**0.30 Acre Colorado City, Pueblo County, CO 4619405190** Pueblo County, Colorado, 0.3 AC +/-

## Boundary 0.28 ac

| SOIL CODE | SOIL DESCRIPTION                      | ACRES  | %    | СРІ | NCCPI | CAP |
|-----------|---------------------------------------|--------|------|-----|-------|-----|
| NuD       | Nunn clay loam, 3 to 9 percent slopes | 0.28   | 100  | 0   | 36    | 6e  |
| TOTALS    |                                       | 0.28(* | 100% | -   | 36.0  | 6   |

(\*) Total acres may differ in the second decimal compared to the sum of each acreage soil. This is due to a round error because we only show the acres of each soil with two decimal.