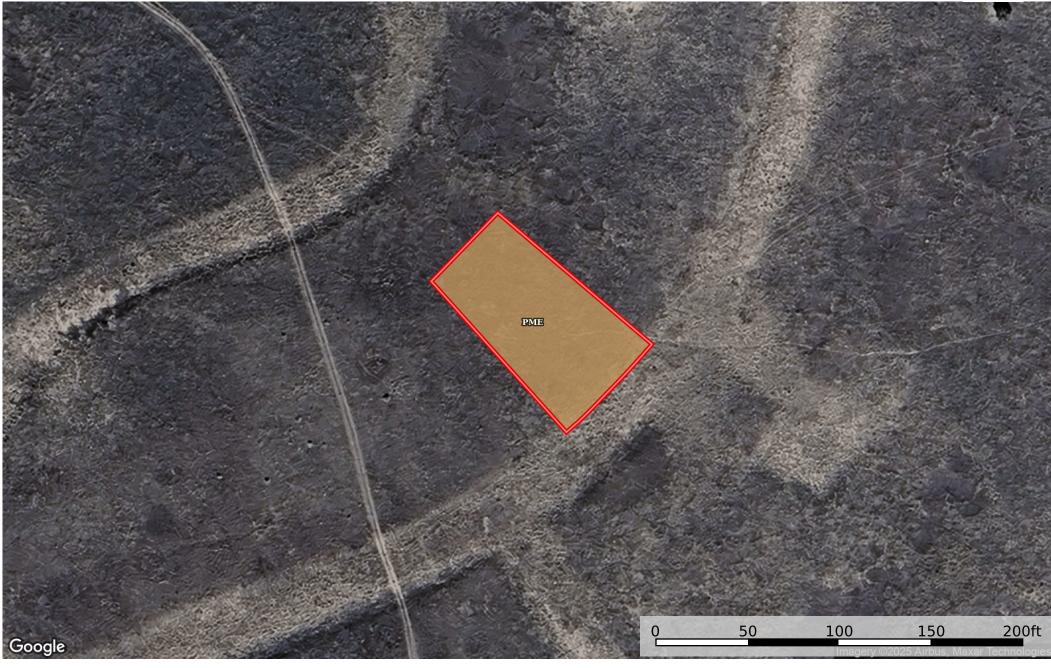

**0.14 Acre Colorado City, Pueblo County, CO 4713109169**Pueblo County, Colorado, 0.14 AC +/-

## Boundary 0.15 ac

| SOIL CODE | SOIL DESCRIPTION                                 | ACRES       | %    | CPI | NCCPI | CAP |
|-----------|--------------------------------------------------|-------------|------|-----|-------|-----|
| PmE       | Penrose-Minnequa complex, 1 to 15 percent slopes | 0.15        | 100  | 0   | 9     | 6s  |
| TOTALS    |                                                  | 0.15(*<br>) | 100% | -   | 9.0   | 6   |