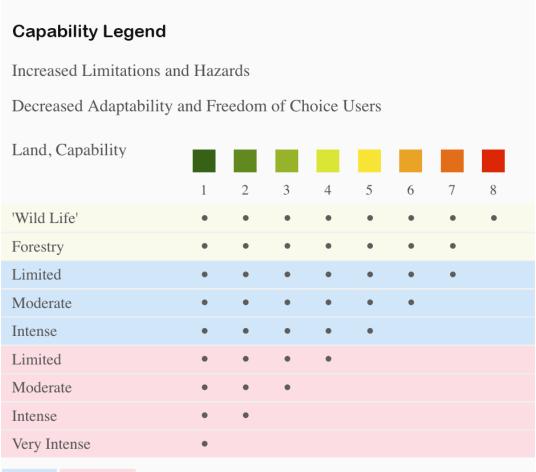

## | Boundary 0.25 ac

| SC | OIL CODE | SOIL DESCRIPTION                      | ACRES  | %    | СРІ | NCCPI | CAP |
|----|----------|---------------------------------------|--------|------|-----|-------|-----|
|    | NuD      | Nunn clay loam, 3 to 9 percent slopes | 0.25   | 100  | 0   | 36    | 6e  |
| T  | TOTALS   |                                       | 0.25(* | 100% | -   | 36.0  | 6   |

## **Grazing Cultivation**

- (c) climatic limitations (e) susceptibility to erosion
- (s) soil limitations within the rooting zone (w) excess of water