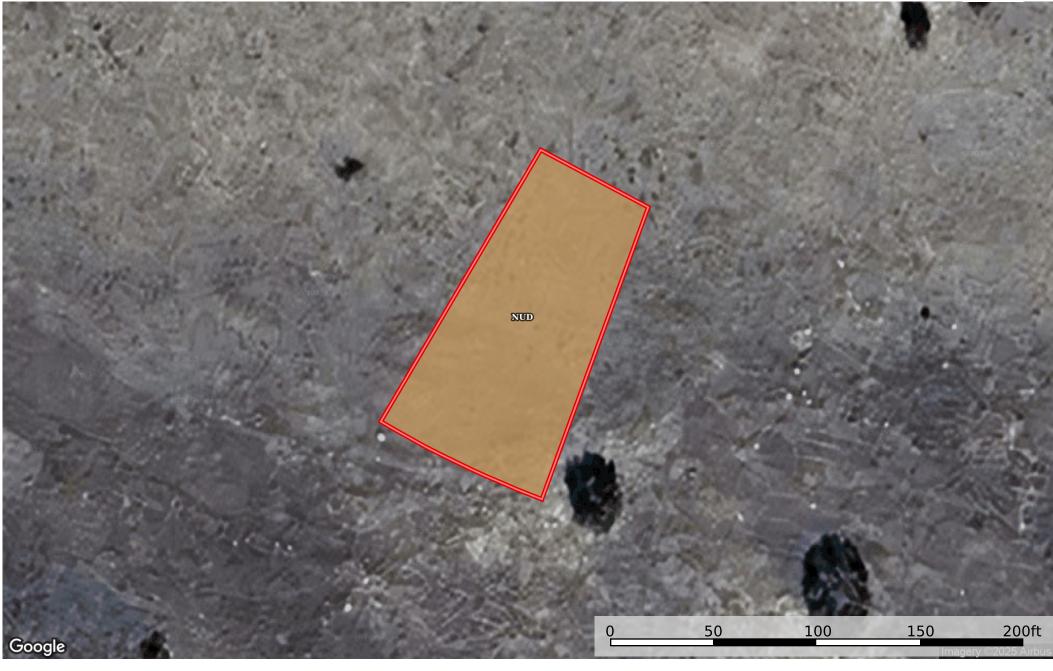

**0.26 Acre Colorado City, Pueblo County, CO 4715413193** Pueblo County, Colorado, 0.26 AC +/-

## | Boundary 0.25 ac

| SC | OIL CODE | SOIL DESCRIPTION                      | ACRES  | %    | СРІ | NCCPI | CAP |
|----|----------|---------------------------------------|--------|------|-----|-------|-----|
|    | NuD      | Nunn clay loam, 3 to 9 percent slopes | 0.25   | 100  | 0   | 36    | 6e  |
| T  | TOTALS   |                                       | 0.25(* | 100% | -   | 36.0  | 6   |

(\*) Total acres may differ in the second decimal compared to the sum of each acreage soil. This is due to a round error because we only show the acres of each soil with two decimal.