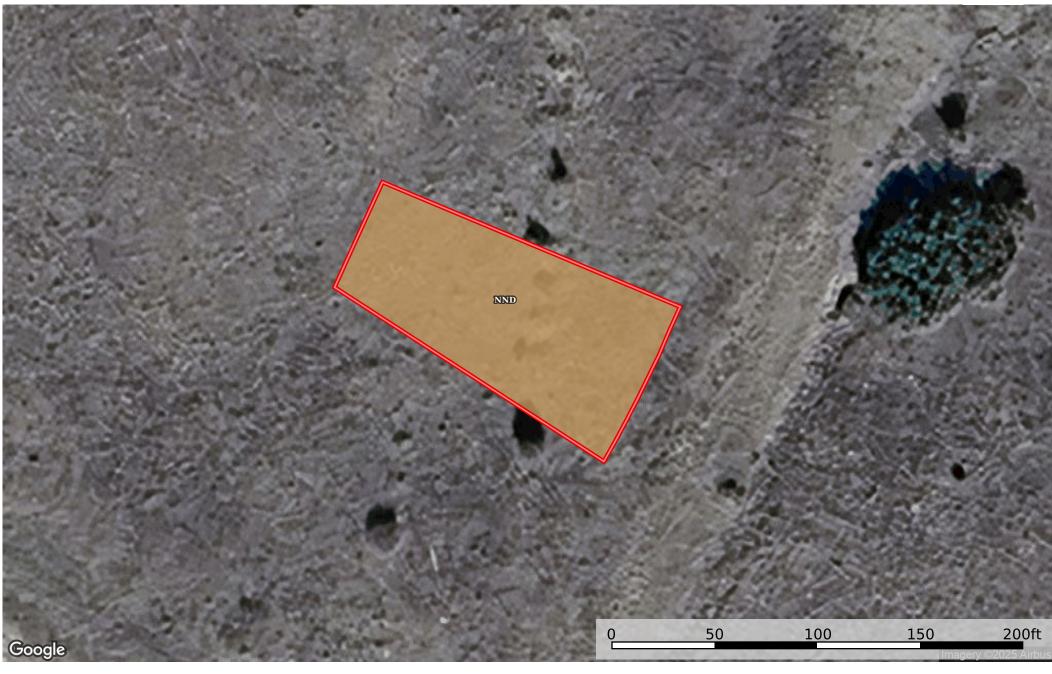

## Boundary 0.25 ac

| SOIL CODE | SOIL DESCRIPTION                       | ACRES  | %    | СРІ | NCCPI | CAP |
|-----------|----------------------------------------|--------|------|-----|-------|-----|
| NnD       | Nunn stony loam, 3 to 9 percent slopes | 0.25   | 100  | 0   | 34    | 6e  |
| TOTALS    |                                        | 0.25(* | 100% | -   | 34.0  | 6   |

(\*) Total acres may differ in the second decimal compared to the sum of each acreage soil. This is due to a round error because we only show the acres of each soil with two decimal.