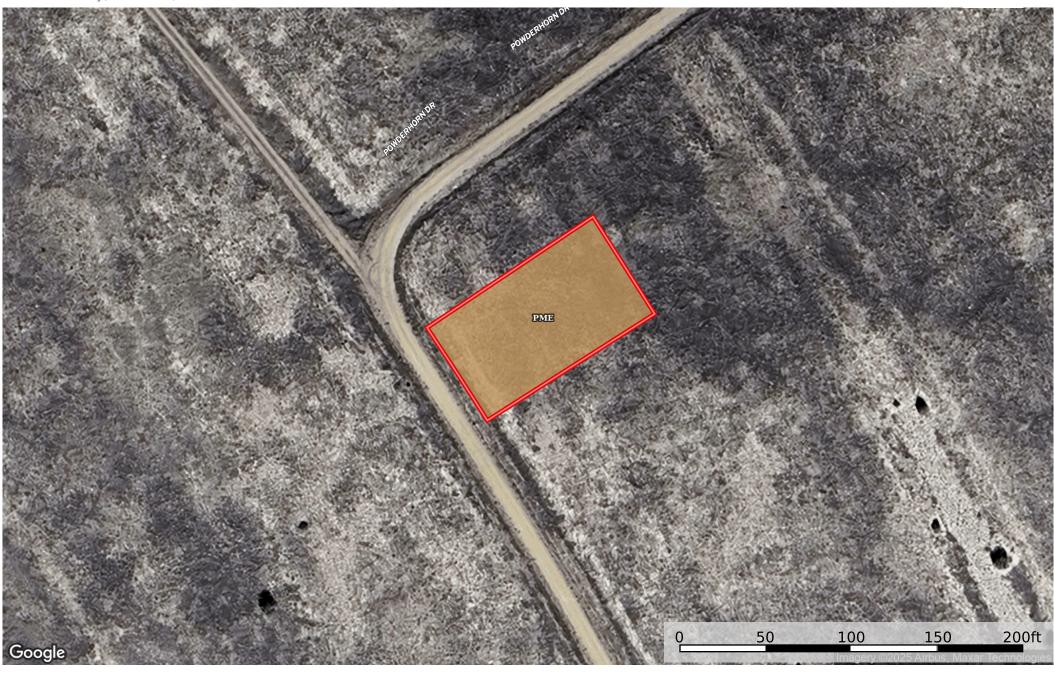

**0.17 Acre Colorado City, Pueblo County, CO 4618114257** Pueblo County, Colorado, 0.17 AC +/-

## Boundary 0.17 ac

| SOIL CODE | SOIL DESCRIPTION                                 | ACRES  | %     | CPI | NCCPI | CAP |
|-----------|--------------------------------------------------|--------|-------|-----|-------|-----|
| PmE       | Penrose-Minnequa complex, 1 to 15 percent slopes | 0.17   | 100.0 | 0   | 9     | 6s  |
| TOTALS    |                                                  | 0.17(* | 100%  | -   | 9.0   | 6.0 |

<sup>(\*)</sup> Total acres may differ in the second decimal compared to the sum of each acreage soil. This is due to a round error because we only show the acres of each soil with two decimal.