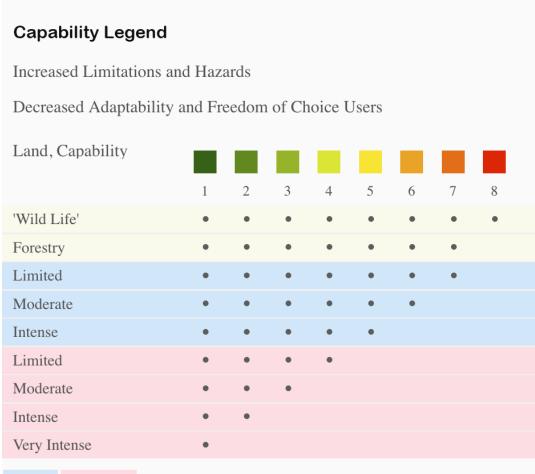

## Boundary 0.17 ac

| SOIL CODE | SOIL DESCRIPTION                                 | ACRES  | %     | CPI | NCCPI | CAP |
|-----------|--------------------------------------------------|--------|-------|-----|-------|-----|
| PmE       | Penrose-Minnequa complex, 1 to 15 percent slopes | 0.17   | 100.0 | 0   | 9     | 6s  |
| TOTALS    |                                                  | 0.17(* | 100%  | -   | 9.0   | 6.0 |

## **Grazing Cultivation**

- (c) climatic limitations (e) susceptibility to erosion
- (s) soil limitations within the rooting zone (w) excess of water