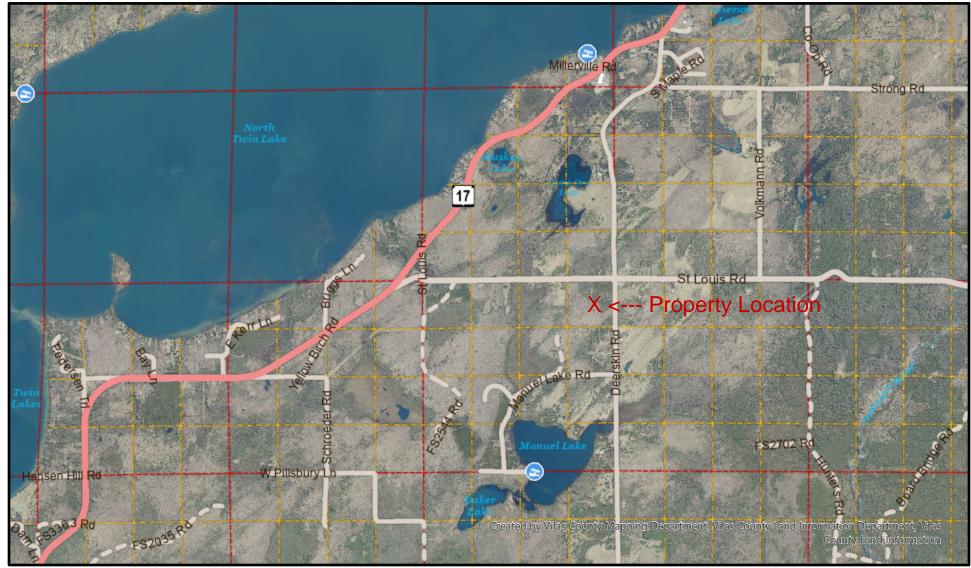

## Vilas County Land Records Map

## Scale: 1:31,680

Vilas County Online Mapping

## Created 9/13/2023 1:58 PM

This map is provided courtesy of Vilas County and is to be used for reference purposes only. Vilas County makes every effort to produce and publish the most accurate and current information possible. No warranties, expressed or implied, are provided for the data provided, its use, or its interpretation. Vilas County does not guarantee the accuracy of the material contained herein and is not responsible for any misuse or misrepresentation of this information or its derivatives. **This map does not represent a survey**.