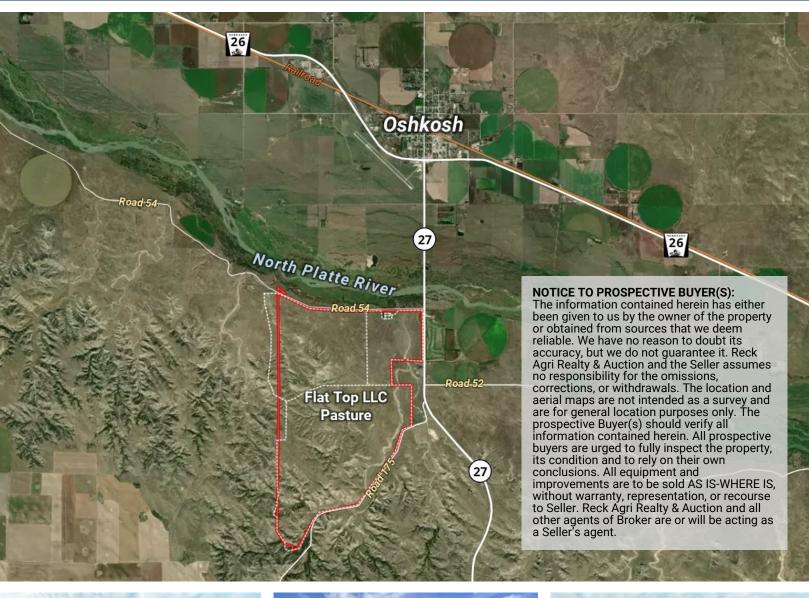

## **Location Map + Photos**

#### **Ranch Description**

2,025± acres of scenic and well-managed pasture just south of the North Platte River and 2 miles from Oshkosh, NE. CRP Grasslands contract on 600 acres pays \$8,550/year until 2036. Property is crossfenced into 3 pastures with 2 windmills, 1 submersible well w/ tank and 1 submersible well w/ 5 tanks via pipeline. Good access with Highway 27 along the east border and county roads along the north and southeast boundaries. Hunting and recreation potential, and close to the old Oregon Trail, complete with historical marker.

#### **Quick Facts**

- 2,024.97± total acres
- Garden County, NE
- 2± miles south of Oshkosh along Hwy 27
- Access by Co Rd 54 (N boundary) and Co Rd 175 (SE boundary)
- Fenced into 3 pastures w/ 8 water sites
- 2 windmills w/ tanks, 1 tank & sub. well, 1 sub. well w/ 5 tanks via pipeline
- 600 ac enrolled in CRP Grasslands contract through 2036—annual payment \$8,550/year
- Seller to convey all their OWNED mineral rights
- Carrying Capacity: 165 175 pairs for summer depending on weather, cattle, etc.
- South of North Platte River bottom with ideal hunting terrain
- R/E Taxes: \$8,267.60 (2022)
- Possession upon closing