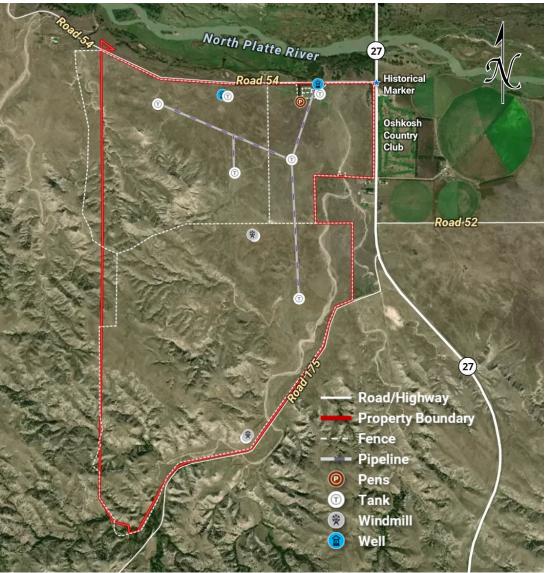

## **Location Map + Photos**

#### **Ranch Description**

2,025± acres of scenic and well-managed pasture just south of the North Platte River and 2 miles from Oshkosh, NE. CRP Grasslands contract on 600 acres pays \$8,550/year until 2036. Property is crossfenced into 3 pastures with 2 windmills, 1 submersible well w/ tank and 1 submersible well w/ 5 tanks via pipeline. Good access with Highway 27 along the east border and county roads along the north and southeast boundaries. Hunting and recreation potential, and close to the old Oregon Trail, complete with historical marker.

#### **Quick Facts**

- 2,024.97± total acres
- Garden County, NE
- 2± miles south of Oshkosh along Hwy 27
- Access by Co Rd 54 (N boundary) and Co Rd 175 (SE boundary)
- Fenced into 3 pastures w/ 8 water sites
- 2 windmills w/ tanks, 1 tank & sub. well, 1 sub. well w/ 5 tanks via pipeline
- 600 ac enrolled in CRP Grasslands contract through 2036—annual payment \$8,550/year
- Seller to convey all their OWNED mineral rights
- Carrying Capacity: 165 175 pairs for summer depending on weather, cattle, etc.
- South of North Platte River bottom with ideal hunting terrain
- R/E Taxes: \$8,267.60 (2022)
- Possession upon closing