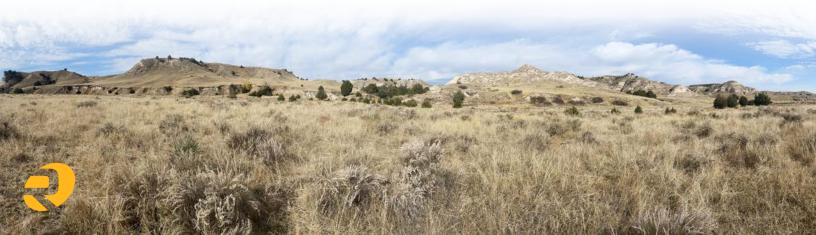

## **Ranch Description & Photos**

#### **Ranch Description**

2,025± acres of scenic and well-managed pasture just south of the North Platte River and 2 miles from Oshkosh, NE. CRP Grasslands contract on 600 acres pays \$8,550/year until 2036. Property is crossfenced into 3 pastures with 2 windmills, 1 submersible well w/ tank and 1 submersible well w/ 5 tanks via pipeline. Good access with Highway 27 along the east border and county roads along the north and southeast boundaries. Hunting and recreation potential, and close to the old Oregon Trail, complete with historical marker.