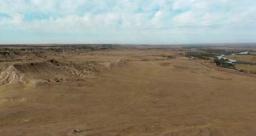

#### **Ranch Description**

2,025± acres of scenic and well-managed pasture just south of the North Platte River and 2 miles from Oshkosh, NE. CRP Grasslands contract on 600 acres pays \$8,550/year until 2036. Property is crossfenced into 3 pastures with 2 windmills, 1 submersible well w/ tank and 1 submersible well w/ 5 tanks via pipeline. Good access with Highway 27 along the east border and county roads along the north and southeast boundaries. Hunting and recreation potential, and close to the old Oregon Trail, complete with historical marker.

## Flat Top, LLC Pasture

2,025± Total Acres

Scenic ranch pasture with CRP Grasslands contract and hunting potential located 2± miles south of Oshkosh, Nebraska in Garden County.