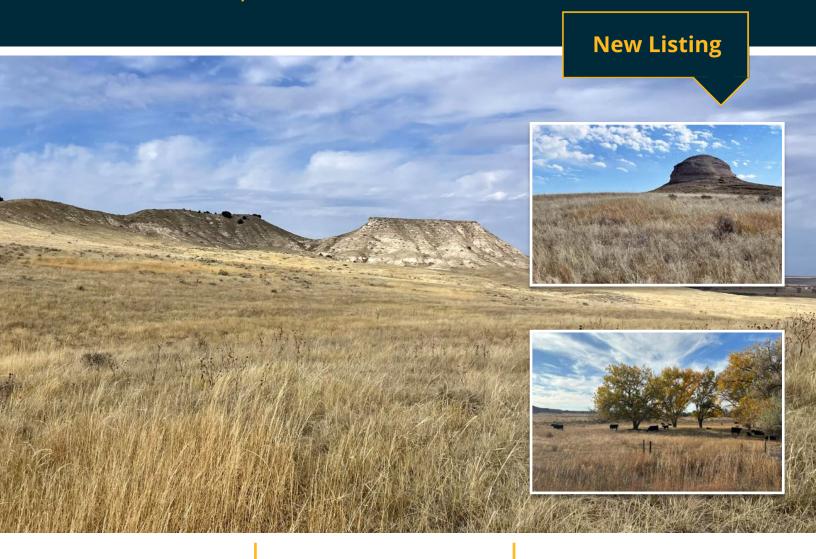

# Flat Top, LLC Pasture

**GARDEN COUNTY, NEBRASKA** 

2,025±
Total Acres

Rolling Hills
Pasture

600 Ac Enrolled in CRP Grasslands

reckagri.com | Office: 970.522.7770 | Toll Free: 800.748.2589

#### **Ranch Description**

2,025± acres of scenic and well-managed pasture just south of the North Platte River and 2 miles from Oshkosh, NE. CRP Grasslands contract on 600 acres pays \$8,550/year until 2036. Property is crossfenced into 3 pastures with 2 windmills, 1 submersible well w/ tank and 1 submersible well w/ 5 tanks via pipeline. Good access with Highway 27 along the east border and county roads along the north and southeast boundaries. Hunting and recreation potential, and close to the old Oregon Trail, complete with historical marker.

## Flat Top, LLC Pasture

2,025± Total Acres

Scenic ranch pasture with CRP Grasslands contract and hunting potential located 2± miles south of Oshkosh, Nebraska in Garden County.