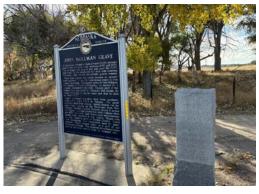

#### **Ranch Description**

2,025± acres of scenic and well-managed pasture just south of the North Platte River and 2 miles from Oshkosh, NE. CRP Grasslands contract on 600 acres pays \$8,550/year until 2036. Property is crossfenced into 3 pastures with 2 windmills, 1 submersible well w/ tank and 1 submersible well w/ 5 tanks via pipeline. Good access with Highway 27 along the east border and county roads along the north and southeast boundaries. Hunting and recreation potential, and close to the old Oregon Trail, complete with historical marker.