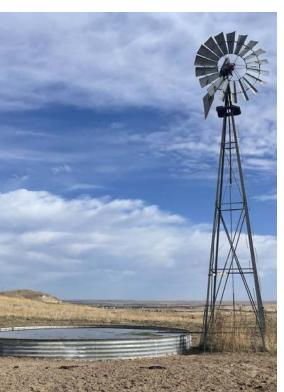

#### **Ranch Description**

2,025± acres of scenic and well-managed pasture just south of the North Platte River and 2 miles from Oshkosh, NE. CRP Grasslands contract on 600 acres pays \$8,550/year until 2036. Property is crossfenced into 3 pastures with 2 windmills, 1 submersible well w/ tank and 1 submersible well w/ 5 tanks via pipeline. Good access with Highway 27 along the east border and county roads along the north and southeast boundaries. Hunting and recreation potential, and close to the old Oregon Trail, complete with historical marker.

#### **Quick Facts**

- 2,024.97± total acres
- Garden County, NE
- 2± miles south of Oshkosh along Hwy 27
- Access by Co Rd 54 (N boundary) and Co Rd 175 (SE boundary)
- Fenced into 3 pastures w/ 8 water sites
- 2 windmills w/ tanks, 1 tank & sub. well, 1 sub. well w/ 5 tanks via pipeline
- 600 ac enrolled in CRP Grasslands contract through 2036—annual payment \$8,550/year
- Seller to convey all their OWNED mineral rights
- Carrying Capacity: 165 175 pairs for summer depending on weather, cattle, etc.
- South of North Platte River bottom with ideal hunting terrain
- R/E Taxes: \$8,267.60 (2022)
- Possession upon closing