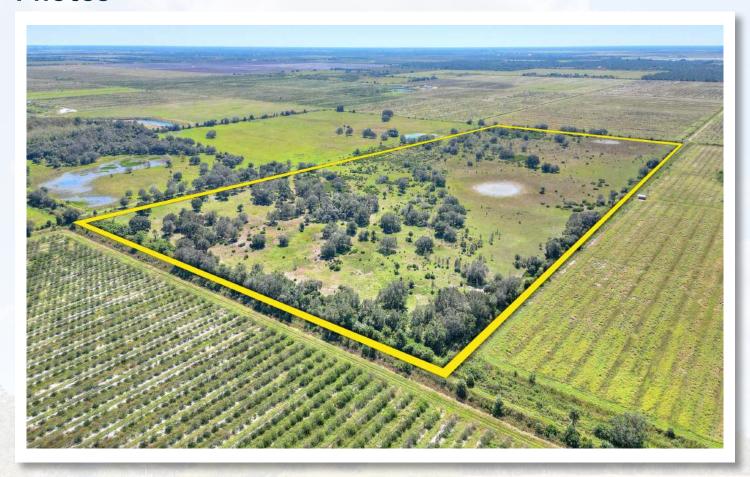

arabee Road,<br>Punta Gorda, FL 33982 | County          | Charlotte                   |
|------------------|----------------------------------------------|-----------------|-----------------------------|
| Property Type    | Ranch                                        | Folio/Parcel ID | 402614200001                |
| Size             | 80± Acres                                    | STR             | 14-40-26                    |
| Zoning           | AG                                           | Road Frontage   | Easement Access             |
| Future Land Use  | Agriculture                                  | Property Taxes  | \$381.52 (2022)             |
| Price            | \$870,000                                    | Utilities       | Electricity Run to Property |

## **Photos**





#### Fischbach LAND COMPANY





## **Photos**











#### FISCHBACH LAND COMPANY

917 S PARSONS AVENUE, BRANDON, FL 33511

PHONE: 813-540-1000





**REED FISCHBACH** | Broker reed@fischbachlandcompany.com



**BLAISE LELAULU, CCIM** | Agent blaise@fischbachlandcompany.com