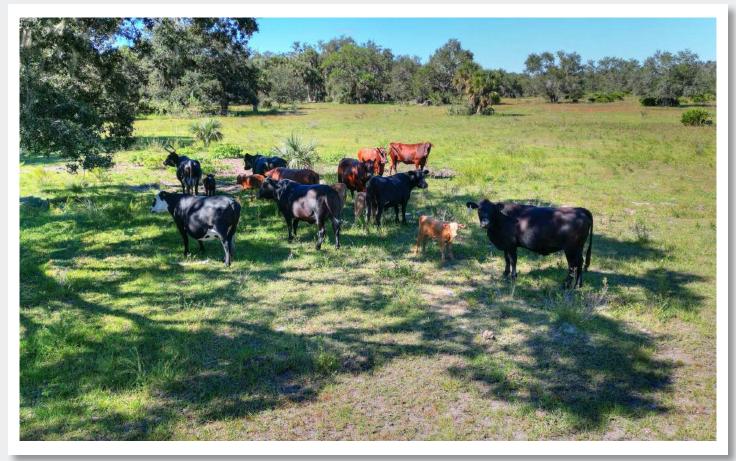

### **Property Overview**

Secluded 80± acres surrounded by large private landowners, allowing for privacy, serenity, and untouched game. This property would make an ideal weekend recreational retreat for agricultural, residential or hunting uses; it is fully perimeter fenced and electricity was previously run to the property to service a well pump and small building. This site is predominately upland, with 3 small watering holes for livestock. Just 35± miles to Fort Myers and 70± miles to Naples, this property offers a remote aspect, while still within close proximity to many cities on the Gulf Coast.

## **Photos**