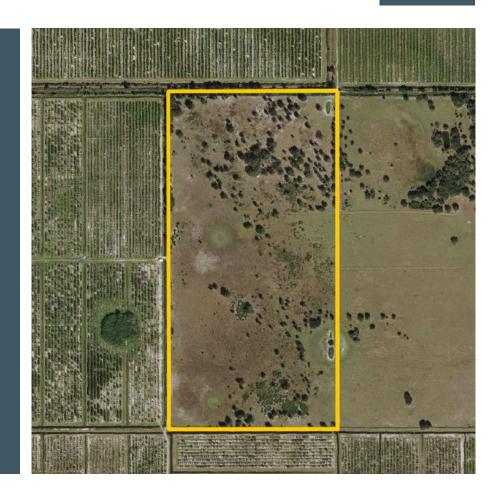

ded 80± acres surrounded by large private landowners, allowing for privacy, serenity, and untouched game. This property would make an ideal weekend recreational retreat for agricultural, residential or hunting uses; it is fully perimeter fenced and electricity was previously run to the property to service a well pump and small building. This site is predominately upland, with 3 small watering holes for livestock. Just 35± miles to Fort Myers and 70± miles to Naples, this property offers a remote aspect, while still within close proximity to many cities on the Gulf Coast.





Click to watch video



www. Fischbach Land Company. com/80 Acre Ranch and Retreat



# Property Highlights

Surrounded by Large Private Landowners



35± miles to Fort Myers



Perimeter Fenced and Minimal Wetlands



| Property Address | 46891 Farabee Road,<br>Punta Gorda, FL 33982 | County          | Charlotte                   |
|------------------|----------------------------------------------|-----------------|-----------------------------|
| Property Type    | Ranch                                        | Folio/Parcel ID | 402614200001                |
| Size             | 80± Acres                                    | STR             | 14-40-26                    |
| Zoning           | AG                                           | Road Frontage   | Easement Access             |
| Future Land Use  | Agriculture                                  | Property Taxes  | \$381.52 (2022)             |
| Price            | \$870,000                                    | Utilities       | Electricity Run