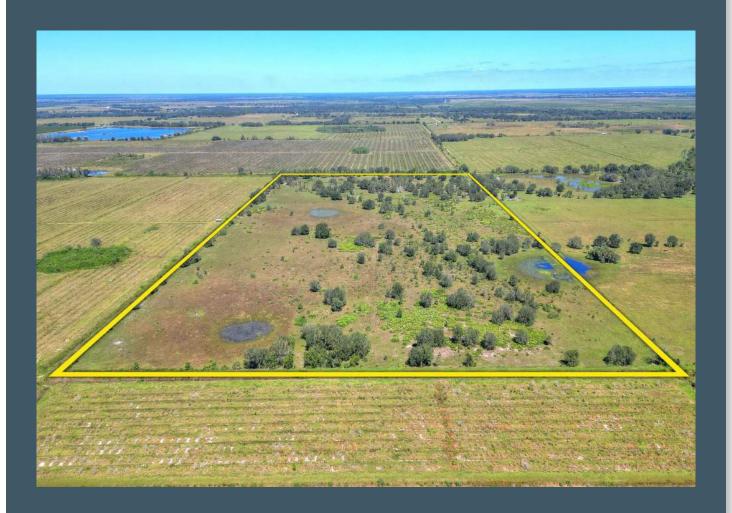

### **Property Overview**

Secluded 80± acres surrounded by large private landowners, allowing for privacy, serenity, and untouched game. This property would make an ideal weekend recreational retreat for agricultural, residential or hunting uses; it is fully perimeter fenced and electricity was previously run to the property to service a well pump and small building. This site is predominately upland, with 3 small watering holes for livestock. Just 35± miles to Fort Myers and 70± miles to Naples, this property offers a remote aspect, while still within close proximity to many cities on the Gulf Coast.





Click to watch video



www. Fischbach Land Company. com/80 Acre Ranch and Retreat



# Property Highlights

Surrounded by Large Private Landowners



35± miles to Fort Myers



Perimeter Fenced and Minimal Wetlands



| Property Address | 46891 Farabee Road,<br>Punta Gorda, FL 33982 | County          | Charlotte                   |
|------------------|----------------------------------------------|-----------------|-----------------------------|
| Property Type    | Ranch                                        | Folio/Parcel ID | 402614200001                |
| Size             | 80± Acres                                    | STR             | 14-40-26                    |
| Zoning           | AG                                           | Road Frontage   | Easement Access