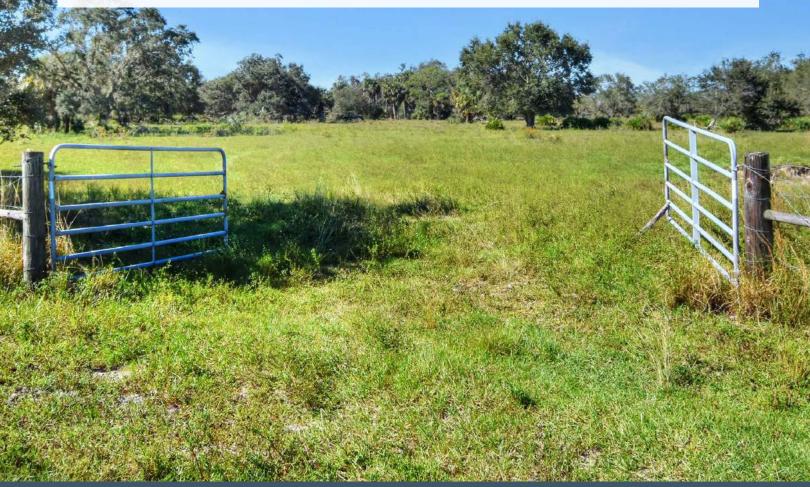

### **Property Overview**

Secluded 80± acres surrounded by large private landowners, allowing for privacy, serenity, and untouched game. This property would make an ideal weekend recreational retreat for agricultural, residential or hunting uses; it is fully perimeter fenced and electricity was previously run to the property to service a well pump and small building. This site is predominately upland, with 3 small watering holes for livestock. Just 35± miles to Fort Myers and 70± miles to Naples, this property offers a remote aspect, while still within close proximity to many cities on the Gulf Coast.

## **Photos**