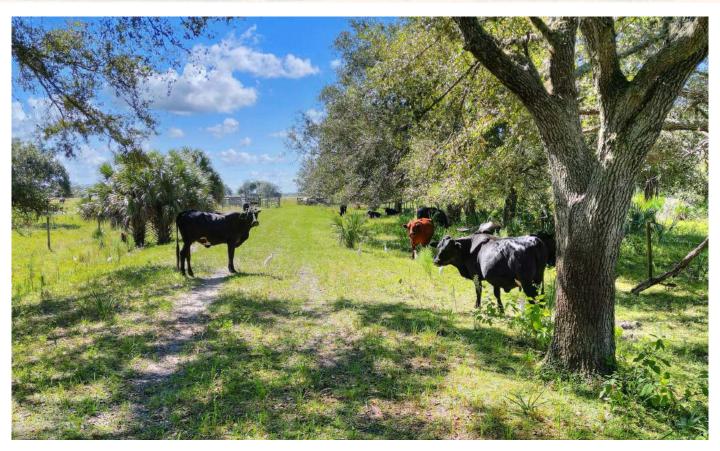

82 | County          | Charlotte                   |
|------------------|----------------------------------------------|-----------------|-----------------------------|
| Property Type    | Ranch                                        | Folio/Parcel ID | 402614200001                |
| Size             | 80± Acres                                    | STR             | 14-40-26                    |
| Zoning           | AG                                           | Road Frontage   | Easement Access             |
| Future Land Use  | Agriculture                                  | Property Taxes  | \$381.52 (2022)             |
| Price            | \$870,000                                    | Utilities       | Electricity Run to Property |

## **Photos**





#### Fischbach LAND COMPANY





## **Photos**











#### FISCHBACH LAND COMPANY

917 S PARSONS AVENUE, BRANDON, FL 33511

PHONE: 813-540-1000





**REED FISCHBACH** | Broker reed@fischbachlandcompany.com



**BLAISE LELAULU, CCIM** | Agent blaise@fischbachlandcompany.com