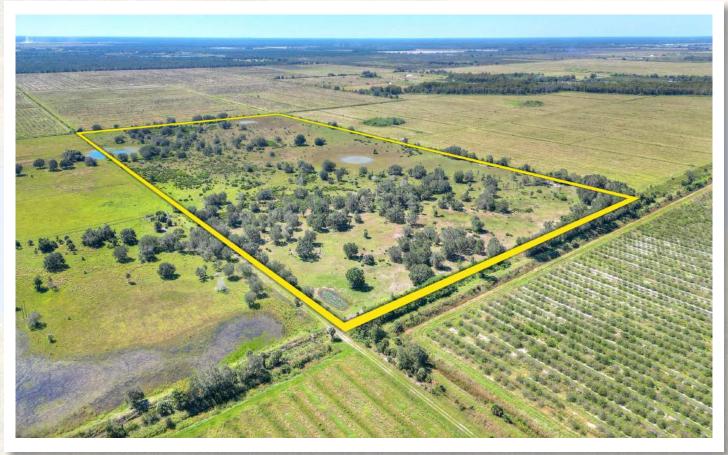

### **Property Overview**

Secluded 80± acres surrounded by large private landowners, allowing for privacy, serenity, and untouched game. This property would make an ideal weekend recreational retreat for agricultural, residential or hunting uses; it is fully perimeter fenced and electricity was previously run to the property to service a well pump and small building. This site is predominately upland, with 3 small watering holes for livestock. Just 35± miles to Fort Myers and 70± miles to Naples, this property offers a remote aspect, while still within close proximity to many cities on the Gulf Coast.

# Property Highlights

Surrounded by Large Private Landowners

35± miles to Fort Myers

Perimeter Fenced and Minimal Wetlands

| Property Address | 46891 Farabee Road,<br>Punta Gorda, FL 33982 | County          | Charlotte                   |
|------------------|----------------------------------------------|-----------------|-----------------------------|
| Property Type    | Ranch                                        | Folio/Parcel ID | 402614200001                |
| Size             | 80± Acres                                    | STR             | 14-40-26                    |
| Zoning           | AG                                           | Road Frontage   | Easement Access             |
| Future Land Use  | Agriculture                                  | Property Taxes  | \$381.52 (2022)             |
| Price            | \$870,000                                    | Utilities       | Electricity Run to Property |