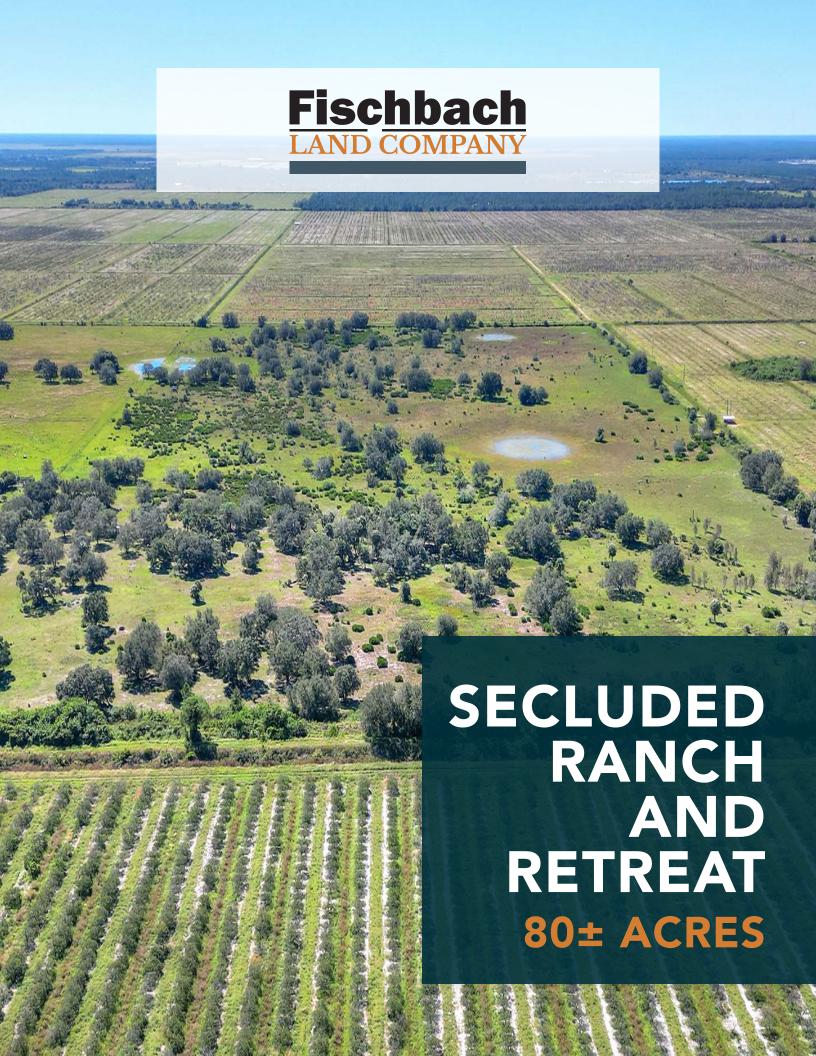

### **Property Overview**

Secluded 80± acres surrounded by large private landowners, allowing for privacy, serenity, and untouched game. This property would make an ideal weekend recreational retreat for agricultural, residential or hunting uses; it is fully perimeter fenced and electricity was previously run to the property to service a well pump and small building. This site is predominately upland, with 3 small watering holes for livestock. Just 35± miles to Fort Myers and 70± miles to Naples, this property offers a remote aspect, while still within close proximity to many cities on the Gulf Coast.

# Property Highlights

Surrounded by Large Private Landowners

35± miles to Fort Myers

Perimeter Fenced and Minimal Wetlands

| Property Address | 46891 Farabee Road,<br>Punta Gorda, FL 33982 | County          | Charlotte                   |
|------------------|----------------------------------------------|-----------------|-----------------------------|
| Property Type    | Ranch                                        | Folio/Parcel ID | 402614200001                |
| Size             | 80± Acres                                    | STR             | 14-40-26                    |
| Zoning           | AG                                           | Road Frontage   | Easement Access             |
| Future Land Use  | Agriculture                                  | Property Taxes  | \$381.52 (2022)             |
| Price            | \$870,000                                    | Utilities       | Electricity Run to Property |