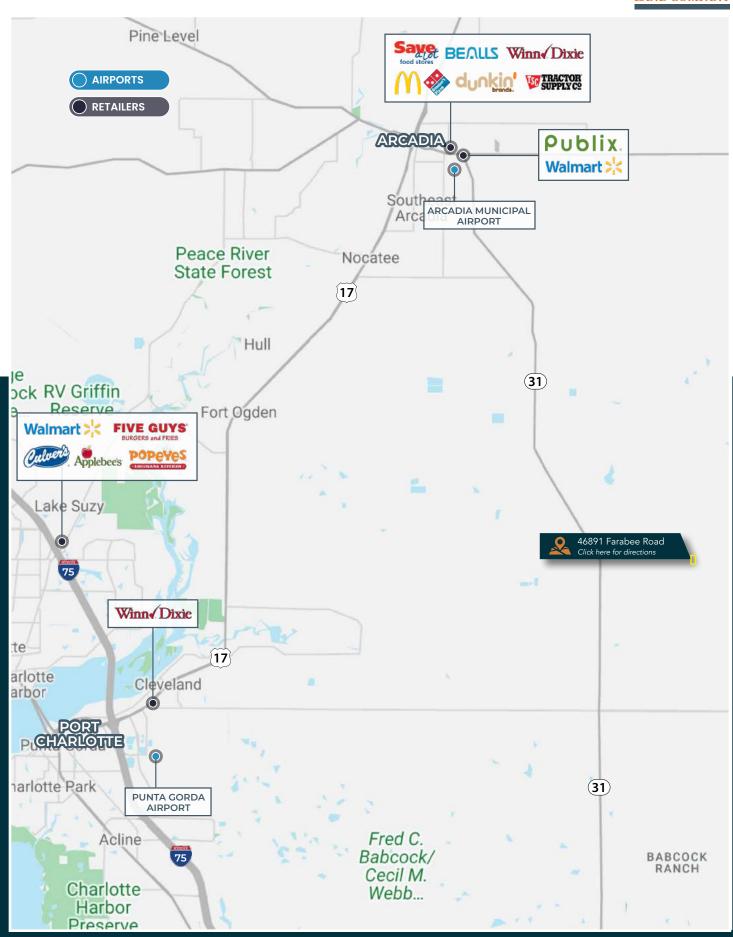

# Property Highlights

Surrounded by Large Private Landowners

35± miles to Fort Myers

Perimeter Fenced and Minimal Wetlands

| Property Address | 46891 Farabee Road,<br>Punta Gorda, FL 33982 | County          | Charlotte                   |
|------------------|----------------------------------------------|-----------------|-----------------------------|
| Property Type    | Ranch                                        | Folio/Parcel ID | 402614200001                |
| Size             | 80± Acres                                    | STR             | 14-40-26                    |
| Zoning           | AG                                           | Road Frontage   | Easement Access             |
| Future Land Use  | Agriculture                                  | Property Taxes  | \$381.52 (2022)             |
| Price            | \$870,000                                    | Utilities       | Electricity Run to Property |