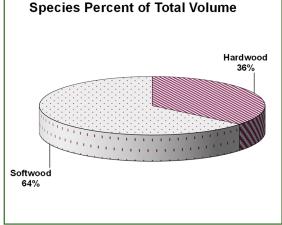

#### **Species Composition:**

The species composition is dominated by softwoods at 64% of total volume (mostly spruce/fir) with hardwoods holding the balance. The sawlog volume breakdown is dominated by a maturing spruce/fir stand on the level terrain. Black cherry, The Maples and other miscellaneous hardwoods hold the balance which is primarily located on the terrain rise at the land's eastern quarter. (see graph to right).