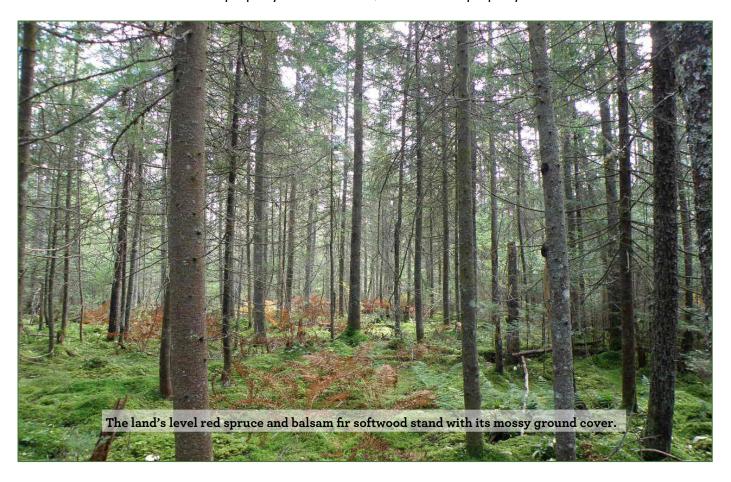

### SITE DESCRIPTION

The land's terrain is mostly level with the exception of a slope rise in the eastern quadrant were soils are generally well drained, the best location for camp development. The area with level terrain is generally poorly drained but supports a productive softwood forest. Elevations range from 1,560' ASL at the eastern end of the property, down to 1,460' near the road frontage.

While the land is situated along Route 30, a main artery in the area, once on the land, the dense forest conditions and old trees provides a deep woods feeling and sense of privacy.

The flat terrain offers a great platform for hiking trail development amongst the dense softwood canopy. Trail location will have to navigate the drier sites plus in a few areas the thick understory softwoods will need to be cleared along the trail.

The timber resource has not been harvested in many decades resulting in high stocking and larger diameters. The maturing spruce /fir stand has a thick understory in most areas and thus is hard to walk through. The hardwood dominated area has a more open understory and easy to hike.