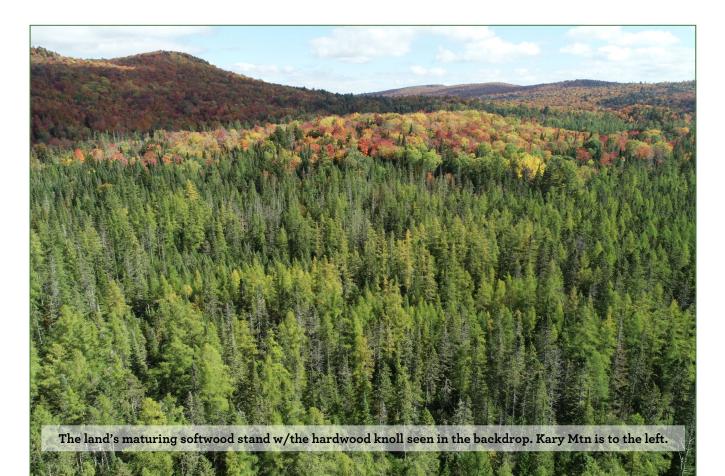

### SITE DESCRIPTION

The land's terrain is mostly level with the exception of a slope rise in the eastern quadrant were soils are generally well drained, the best location for camp development. The area with level terrain is generally poorly drained but supports a productive softwood forest. Elevations range from 1,560' ASL at the eastern end of the property, down to 1,460' near the road frontage.

While the land is situated along Route 30, a main artery in the area, once on the land, the dense forest conditions and old trees provides a deep woods feeling and sense of privacy.

The flat terrain offers a great platform for hiking trail development amongst the dense softwood canopy. Trail location will have to navigate the drier sites plus in a few areas the thick understory softwoods will need to be cleared along the trail.

#### **Species Composition:**

The species composition is dominated by softwoods at 64% of total volume (mostly spruce/fir) with hardwoods holding the balance. The sawlog volume breakdown is dominated by a maturing spruce/fir stand on the level terrain. Black cherry, The Maples and other miscellaneous hardwoods hold the balance which is primarily located on the terrain rise at the land's eastern quarter. (see graph to right).

The timber resource has not been harvested in many decades resulting in high stocking and larger diameters. The maturing spruce /fir stand has a thick understory in most areas and thus is hard to walk through. The hardwood dominated area has a more open understory and easy to hike.