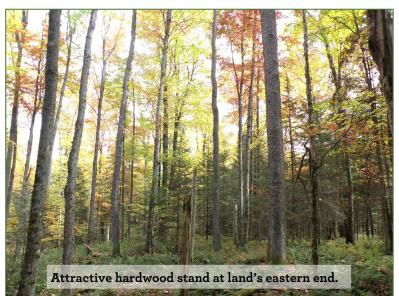

### SITE DESCRIPTION

The land's terrain is mostly level with the exception of a slope rise in the eastern quadrant were soils are generally well drained, the best location for camp development. The area with level terrain is generally poorly drained but supports a productive softwood forest. Elevations range from 1,560' ASL at the eastern end of the property, down to 1,460' near the road frontage.

#### **Species Composition:**

The species composition is dominated by softwoods at 64% of total volume (mostly spruce/fir) with hardwoods holding the balance. The sawlog volume breakdown is dominated by a maturing spruce/fir stand on the level terrain. Black cherry, The Maples and other miscellaneous hardwoods hold the balance which is primarily located on the terrain rise at the land's eastern quarter. (see graph to right).

The timber resource has not been harvested in many decades resulting in high stocking and larger diameters. The maturing spruce /fir stand has a thick understory in most areas and thus is hard to walk through. The hardwood dominated area has a more open understory and easy to hike.