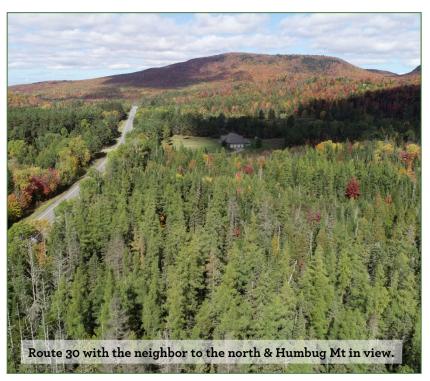

Regionally, the surrounding landscape is characterized undeveloped bv forestland however locally, the immediate area is host to many ponds (including Eagle and Horseshoe) supporting many seasonal camps and year round homes. Adjacent to the property most of the homes are year round. Also nearby is the Titus Mountain Ski Center 10 miles to the north.

## **ACCESS & BOUNDARIES**

The property has +/-900' of frontage along Route 30, a paved, major artery in the northern Adirondack Park. Much of the frontage drops off to the land with a roadside guardrail limiting development of a driveway to possibly the extreme northern or southern end of the frontage.