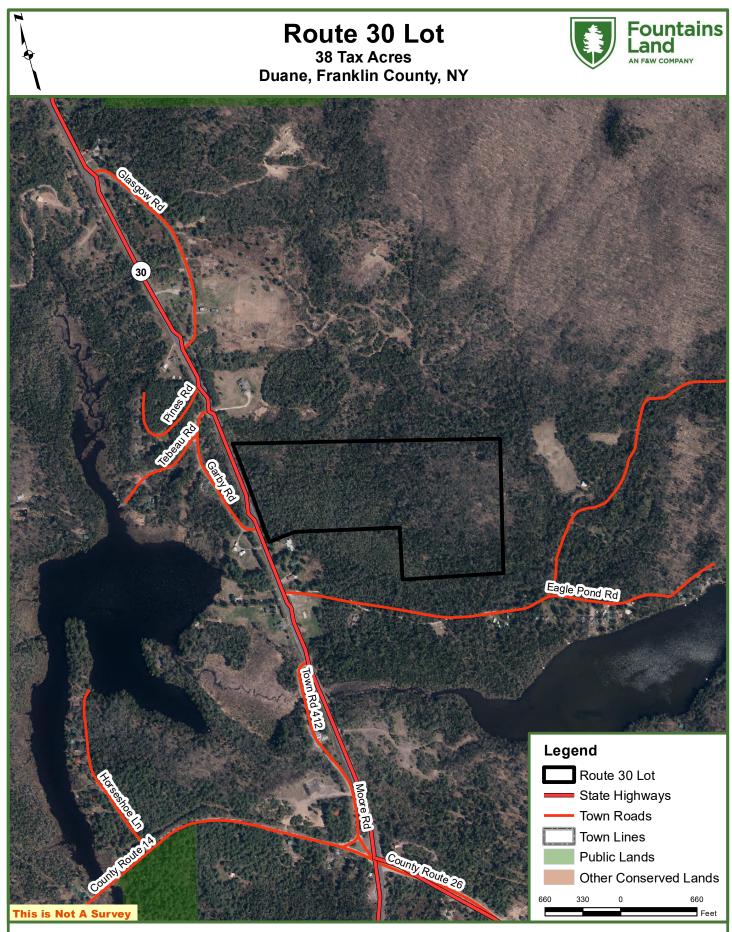

### SITE DESCRIPTION

The land's terrain is mostly level with the exception of a slope rise in the eastern quadrant were soils are generally well drained, the best location for camp development. The area with level terrain is generally poorly drained but supports a productive softwood forest. Elevations range from 1,560' ASL at the eastern end of the property, down to 1,460' near the road frontage.

While the land is situated along Route 30, a main artery in the area, once on the land, the dense forest conditions and old trees provides a deep woods feeling and sense of privacy.

The flat terrain offers a great platform for hiking trail development amongst the dense softwood canopy. Trail location will have to navigate the drier sites plus in a few areas the thick understory softwoods will need to be cleared along the trail.

## **ACCESS & BOUNDARIES**

The property has +/-900' of frontage along Route 30, a paved, major artery in the northern Adirondack Park. Much of the frontage drops off to the land with a roadside guardrail limiting development of a driveway to possibly the extreme northern or southern end of the frontage.

There is no developed internal access.

Boundary lines are old and difficult to find.