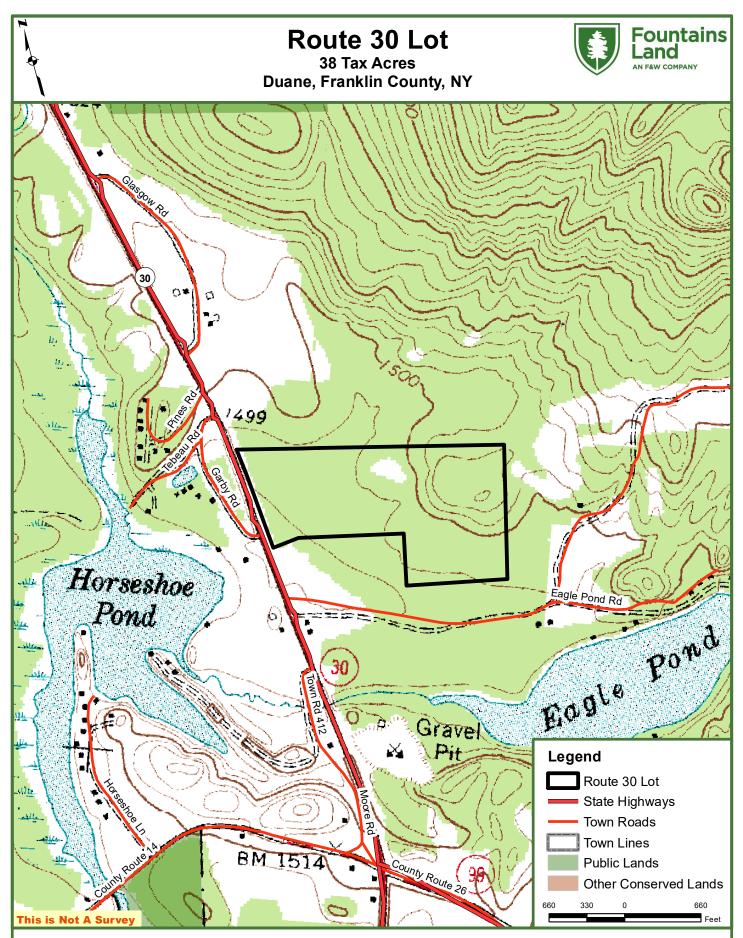

### SITE DESCRIPTION

The land's terrain is mostly level with the exception of a slope rise in the eastern quadrant were soils are generally well drained, the best location for camp development. The area with level terrain is generally poorly drained but supports a productive softwood forest. Elevations range from 1,560' ASL at the eastern end of the property, down to 1,460' near the road frontage.

While the land is situated along Route 30, a main artery in the area, once on the land, the dense forest conditions and old trees provides a deep woods feeling and sense of privacy.

The flat terrain offers a great platform for hiking trail development amongst the dense softwood canopy. Trail location will have to navigate the drier sites plus in a few areas the thick understory softwoods will need to be cleared along the trail.

## **ACCESS & BOUNDARIES**

The property has +/-900' of frontage along Route 30, a paved, major artery in the northern Adirondack Park. Much of the frontage drops off to the land with a roadside guardrail limiting development of a driveway to possibly the extreme northern or southern end of the frontage.

There is no developed internal access.

Boundary lines are old and difficult to find.