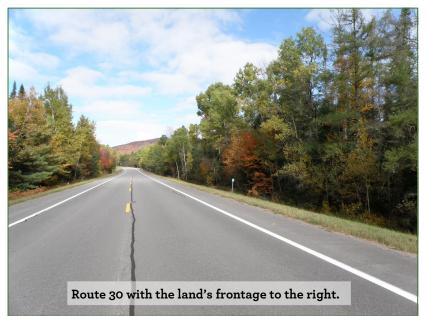

## **ACCESS & BOUNDARIES**

The property has +/-900' of frontage along Route 30, a paved, major artery in the northern Adirondack Park. Much of the frontage drops off to the land with a roadside guardrail limiting development of a driveway to possibly the extreme northern or southern end of the frontage.