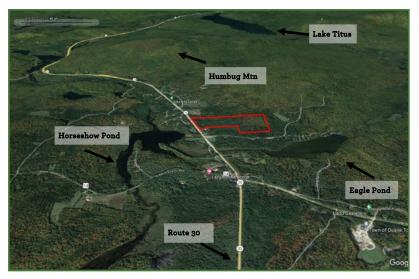

### LOCATION

The land is situated along Route 30 in the northcentral section of New York's Adirondack Park. Nearby is the western block of the Chazy Highlands Wild Forest, a large wilderness within the Park.

Regionally, the surrounding landscape is characterized undeveloped bv forestland however locally, the immediate area is host to many ponds (including Eagle and Horseshoe) supporting many seasonal camps and year round homes. Adjacent to the property most of the homes are year round. Also nearby is the Titus Mountain Ski Center 10 miles to the north.