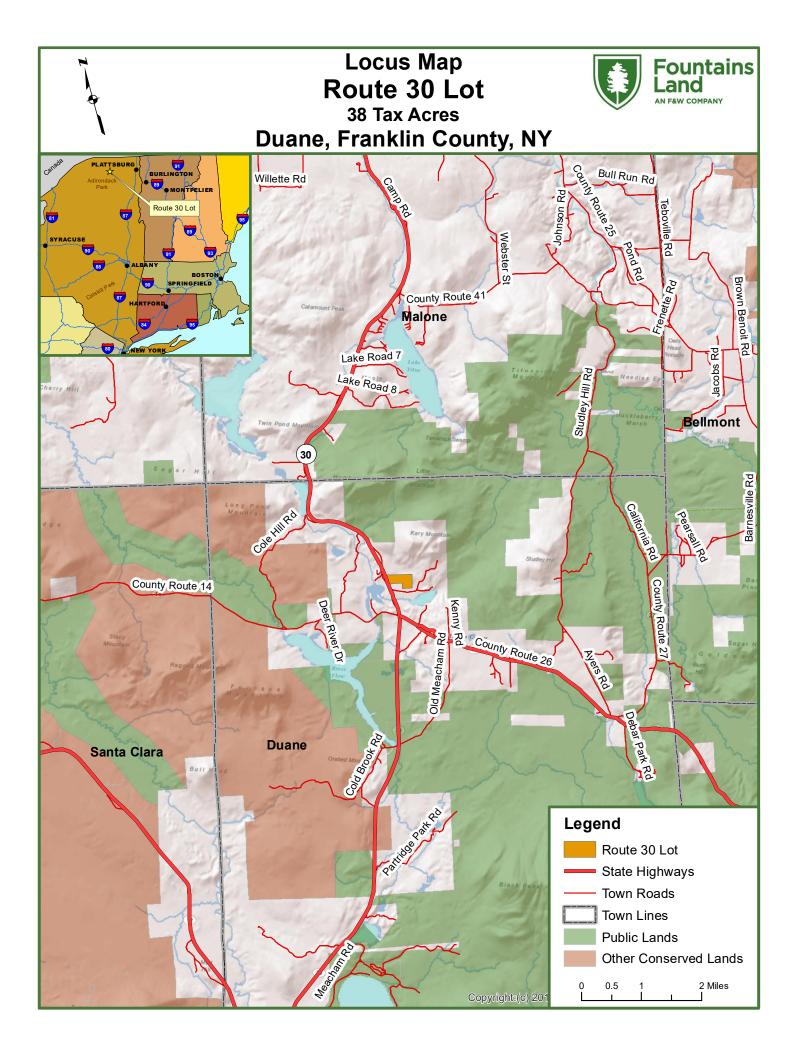

### LOCATION

The land is situated along Route 30 in the northcentral section of New York's Adirondack Park. Nearby is the western block of the Chazy Highlands Wild Forest, a large wilderness within the Park.

Regionally, the surrounding landscape is characterized undeveloped bv forestland however locally, the immediate area is host to many ponds (including Eagle and Horseshoe) supporting many seasonal camps and year round homes. Adjacent to the property most of the homes are year round. Also nearby is the Titus Mountain Ski Center 10 miles to the north.

The largest regional towns are Saranac Lake (population 4,825), a 40 minute drive to the south, and Malone (population 14,139), 15 miles to the north, both communities offering full retail & dinning amenities.

Albany, the state's capital and home of the Albany International Airport, is a 3 hour drive. Montreal, Canada is a 1.75 hour drive.

## **ACCESS & BOUNDARIES**

The property has +/-900' of frontage along Route 30, a paved, major artery in the northern Adirondack Park. Much of the frontage drops off to the land with a roadside guardrail limiting development of a driveway to possibly the extreme northern or southern end of the frontage.