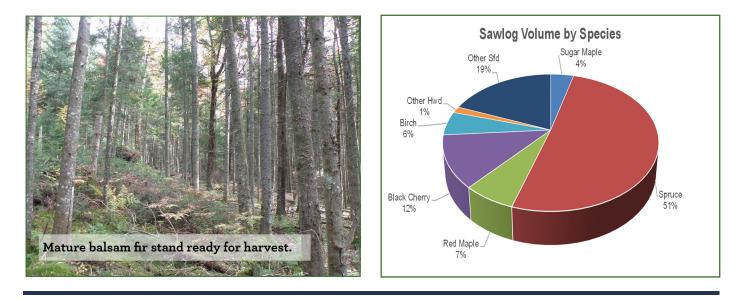

## TIMBER RESOURCE

The timber asset represents immediate income potential from the land's mature and maturing timber resource.

Timber data in this report is based on a timber inventory conducted in September of 2003 by Fountains Forestry. Upon applying arowth through 2021, the timber data reveal a total sawlog volume of 197 MBF International ¼" scale (5.2 MBF/commercial acre) with 647 pulpwood cords (17.0 cords/ commercial acre). The combined total commercial per acre volume is 27.4 cords, a figure average for the region. Based on this information, stumpage values were assigned by F&W Forestry Services in September of 2023, producing a propertywide Capital Timber Value (CTV) of \$34,600 (\$911/commercial acre). See the Timber Valuation in this report for details.

#### **Species Composition:**

The species composition is dominated by softwoods at 64% of total volume (mostly spruce/fir) with hardwoods holding the balance. The sawlog volume breakdown is dominated by a maturing spruce/fir stand on the level terrain. Black cherry, The Maples and other miscellaneous hardwoods hold the balance which is primarily located on the terrain rise at the land's eastern quarter. (see graph to right).

The timber resource has not been harvested in many decades resulting in high stocking and larger diameters. The maturing spruce /fir stand has a thick understory in most areas and thus is hard to walk through. The hardwood dominated area has a more open understory and easy to hike.