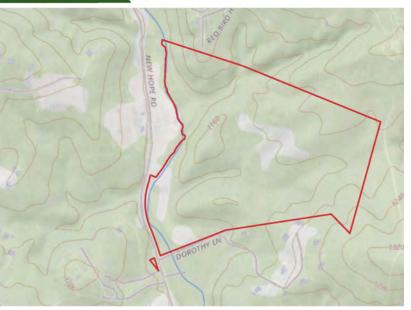

### Map Set

768 New Hope Rd Pickens, SC 29671

opographical Map

FEMA Flood Zones

ational Wetlands Inv.

Soil Surve