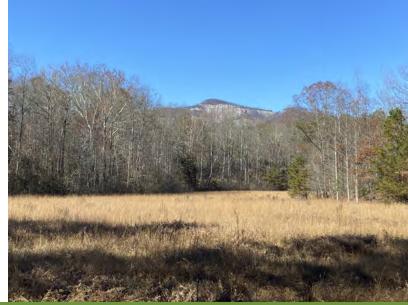

#### Pumpkintown Tract

- Pickens County TM# 5106-00-17-5995
- Road frontage on New Hope Road (±850') and Dorothy Lane (±650)
- ±5 acre of bottom fields with approximately a half mile of frontage along Weaver Creek
- A system of internal roads is in place
- Excellent potential for a large lot residential development (no floodplain, gradual elevation changes, and a majority of the property offers excellent views of Table Rock (maximum elevation of the subject property is ±1,225')
- Adjacent to an existing residential subdivision consisting of 8 lots ranging from 2-4 acres
- Less than a 40-minute commute to the heart of downtown Greenville
- See Agent For Pricing

### **Additional Photos**

768 New Hope Rd Pickens, SC 29671

No Warranty Or Representation, Express Or Implied, Is Made As To The Accuracy Of The Information Contained Herein, And The Same Is Submitted Subject To Errors, Omissions, Change Of Price, Rental Or Other Conditions, Prior Sale, Lease Or Financing, Or Withdrawal Without Notice, And Of Any Special Listing Conditions Imposed By Our Principals No Warranties Or Rep- resentations Are Made As To The Condition Of The Property Or Any Hazards Contained Therein Are Assay To Rea Invalided