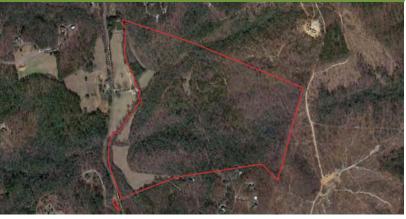

#### ±74.18 Acres

768 New Hope Rd Pickens, SC 29671

#### Pumpkintown Tract

- Pickens County TM# 5106-00-17-5995
- Road frontage on New Hope Road (±850') and Dorothy Lane (±650)
- ±5 acre of bottom fields with approximately a half mile of frontage along Weaver Creek
- A system of internal roads is in place
- Excellent potential for a large lot residential development (no floodplain, gradual elevation changes, and a majority of the property offers excellent views of Table Rock (maximum elevation of the subject property is ±1,225')
- Adjacent to an existing residential subdivision consisting of 8 lots ranging from 2-4 acres
- Less than a 40-minute commute to the heart of downtown Greenville
- See Agent For Pricing