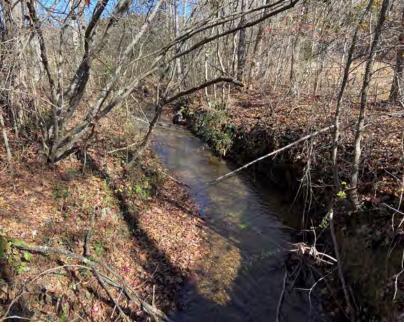

#### Pumpkintown Tract

- Pickens County TM# 5106-00-17-5995
- Road frontage on New Hope Road (±850') and Dorothy Lane (±650)
- ±5 acre of bottom fields with approximately a half mile of frontage along Weaver Creek
- A system of internal roads is in place
- Excellent potential for a large lot residential development (no floodplain, gradual elevation changes, and a majority of the property offers excellent views of Table Rock (maximum elevation of the subject property is ±1,225')
- Adjacent to an existing residential subdivision consisting of 8 lots ranging from 2-4 acres
- Less than a 40-minute commute to the heart of downtown Greenville
- See Agent For Pricing

### **Additional Photos**

768 New Hope Rd Pickens, SC 29671

No Warranty Or Representation, Express Or Implied, Is Made As To The Accuracy Of The Information Contained Herein, And The Same Is Submitted Subject To Errors, Omissions, Change Of Price, Rental Or Other Conditions, Prior Sale, Lease Or Financing, Or Withdrawal Without Notice, And Of Any Special Listing Conditions Imposed By Our Principals No Warranties Or Rep- resentations Are Made As To The Condition Of The Property Or Any Hazards Contained Therein Are Assay To Rea Invalided