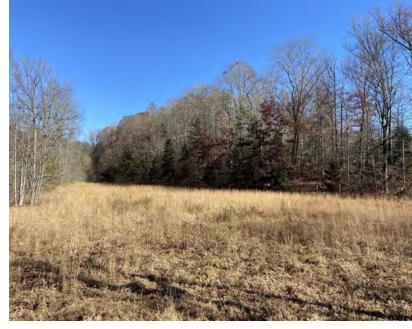

#### Pumpkintown Tract

- Pickens County TM# 5106-00-17-5995
- Road frontage on New Hope Road (±850') and Dorothy Lane (±650)
- ±5 acre of bottom fields with approximately a half mile of frontage along Weaver Creek
- A system of internal roads is in place
- Excellent potential for a large lot residential development (no floodplain, gradual elevation changes, and a majority of the property offers excellent views of Table Rock (maximum elevation of the subject property is ±1,225')
- Adjacent to an existing residential subdivision consisting of 8 lots ranging from 2-4 acres
- Less than a 40-minute commute to the heart of downtown Greenville
- See Agent For Pricing

### **Additional Photos**

768 New Hope Rd Pickens, SC 29671

No Warranty Or Representation, Express Or Implied, Is Made As To The Accuracy Of The Information Contained Herein, And The Same Is Submitted Subject To Errors, Omissions, Change Of Price, Rental Or Other Conditions, Prior Sale, Lease Or Financing, Or Withdrawal Without Notice, And Of Any Special Listing Conditions Imposed By Our Principals No Warranties Or Rep- resentations Are Made As To The Condition Of The Property Or Any Hazards Contained Therein Are Assay To Rea Invalided