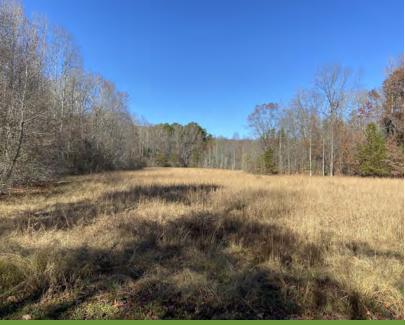

#### Pumpkintown Tract

- Pickens County TM# 5106-00-17-5995
- Road frontage on New Hope Road (±850') and Dorothy Lane (±650)
- ±5 acre of bottom fields with approximately a half mile of frontage along Weaver Creek
- A system of internal roads is in place
- Excellent potential for a large lot residential development (no floodplain, gradual elevation changes, and a majority of the property offers excellent views of Table Rock (maximum elevation of the subject property is ±1,225')
- Adjacent to an existing residential subdivision consisting of 8 lots ranging from 2-4 acres
- Less than a 40-minute commute to the heart of downtown Greenville
- See Agent For Pricing

### **Additional Photos**

768 New Hope Rd Pickens, SC 29671

No Warranty Or Representation, Express Or Implied, Is Made As To The Accuracy Of The Information Contained Herein, And The Same Is Submitted Subject To Errors, Omissions, Change Of Price, Rental Or Other Conditions, Prior Sale, Lease Or Financing, Or Withdrawal Without Notice, And Of Any Special Listing Conditions Imposed By Our Principals No Warranties Or Rep- resentations Are Made As To The Condition Of The Property Or Any Hazards Contained Therein Are Assay To Rea Invalided