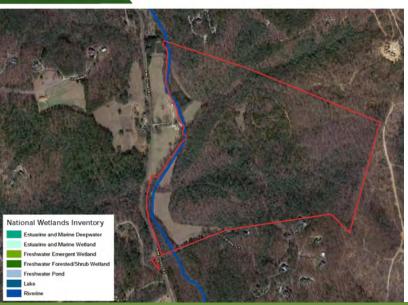

#### Pumpkintown Tract

- Pickens County TM# 5106-00-17-5995
- Road frontage on New Hope Road (±850') and Dorothy Lane (±650)
- ±5 acre of bottom fields with approximately a half mile of frontage along Weaver Creek
- A system of internal roads is in place
- Excellent potential for a large lot residential development (no floodplain, gradual elevation changes, and a majority of the property offers excellent views of Table Rock (maximum elevation of the subject property is ±1,225')
- Adjacent to an existing residential subdivision consisting of 8 lots ranging from 2-4 acres
- Less than a 40-minute commute to the heart of downtown Greenville
- See Agent For Pricing

### Map Set

768 New Hope Rd Pickens, SC 29671

opographical Map

FEMA Flood Zones

ational Wetlands Inv.

Soil Surve