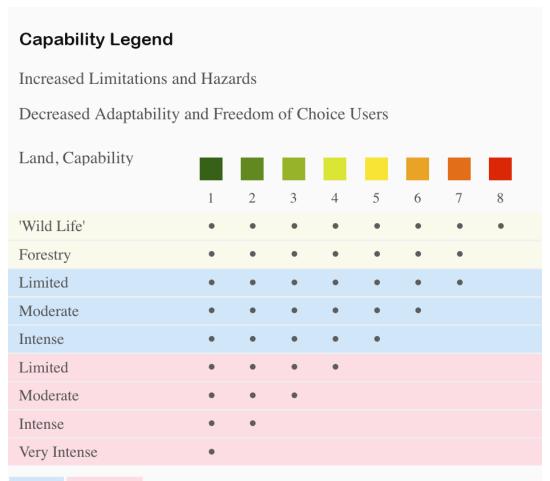

## **Grazing Cultivation**

- (c) climatic limitations (e) susceptibility to erosion
- (s) soil limitations within the rooting zone (w) excess of water