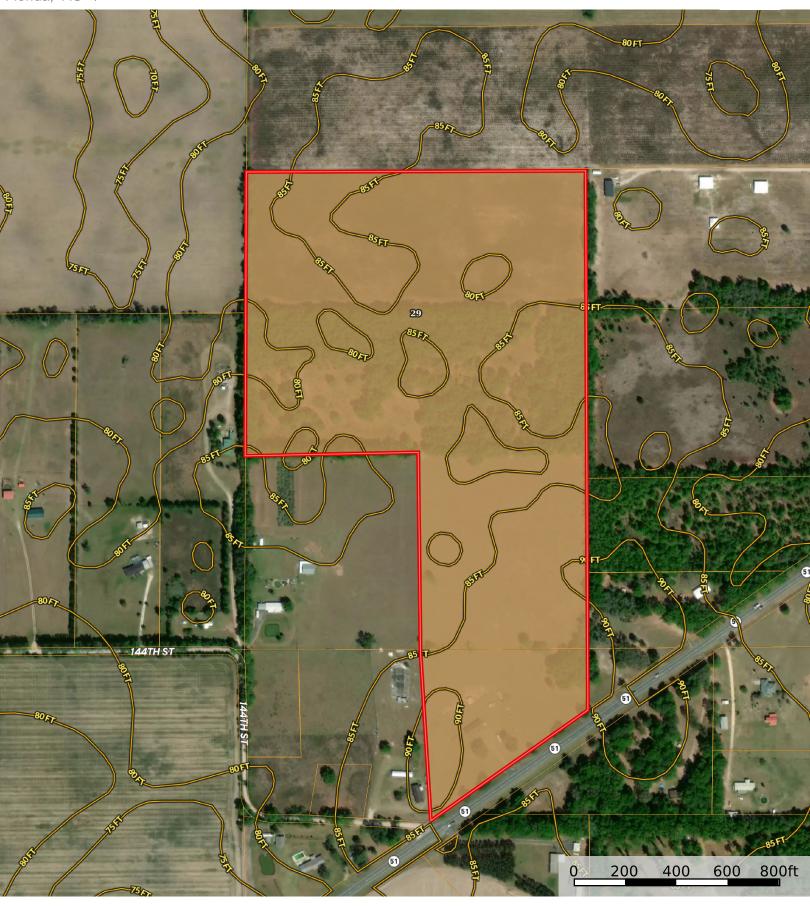

**Boundary** 

## | Boundary 51.76 ac

| SOIL CODE | SOIL DESCRIPTION                       | ACRES        | %    | СРІ | NCCPI | CAP |
|-----------|----------------------------------------|--------------|------|-----|-------|-----|
| 29        | Alpin fine sand, 0 to 5 percent slopes | 51.76        | 100  | 0   | 23    | 4s  |
| TOTALS    |                                        | 51.76(<br>*) | 100% | -   | 23.0  | 4   |

<sup>(\*)</sup> Total acres may differ in the second decimal compared to the sum of each acreage soil. This is due to a round error because we only show the acres of each soil with two decimal.