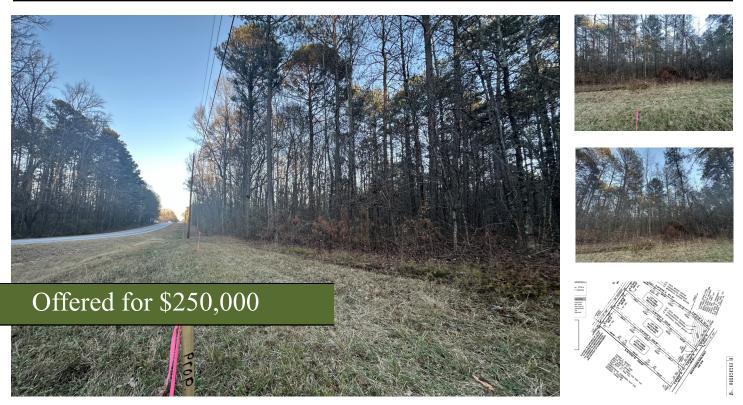

## Bishop Estates Tract 1

+/- 8.3 Acres | Macon Hwy | Oconee County, GA | 30621

Southern Land Exchange is proud to present Bishop Estates Tract 1, an 8.3 acre all wooded, A-1 zoned property located in Bishop, GA (Oconee County). The tract is mostly level with a very gentle slope towards the back boundary line. The overall topography doesn't get much better. The tract consists of a mixture of mature pines and hardwoods. There's plenty of buildable acreage for your dream home and the beautiful wooded lot provides sufficient privacy along with minimal maintenance. Tract 1 has 244ft of frontage on Hwy 441/ Macon Hwy with access off Hwy 441 already in place via a small driveway into the property. Conveniently located half a mile from Bishop & 1.5 miles from Watkinsville. Additional tracts may be available. For more information or to set up a showing contact Travis Ebbert with Southern Land Exchange at 706-614-8840. Seller holds a real estate license in Georgia.