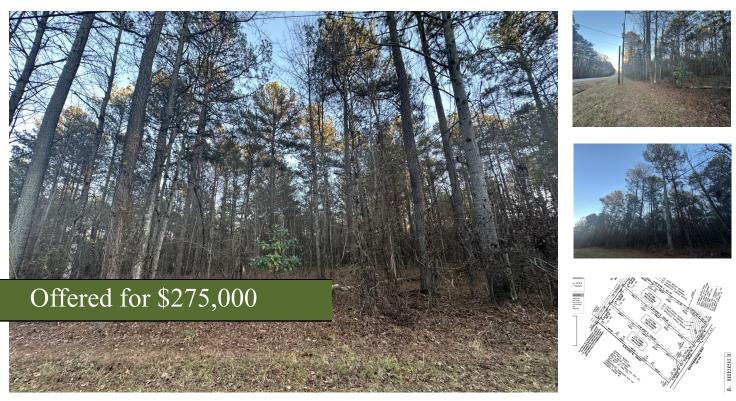

## Bishop Estates Tract 2

+/- 8.3 Acres | Macon Hwy | Oconee County, GA | 30621

Southern Land Exchange is proud to present Bishop Estates Tract 2, an 8.3 acre all wooded, A-1 zoned property located in Bishop, GA (Oconee County). The tract is mostly level with a very gentle slope towards the back boundary line. The overall topography doesn't get much better. The tract consists of a mixture of mature pines and hardwoods. There's plenty of buildable acreage for your dream home and the beautiful wooded lot provides sufficient privacy along with minimal maintenance. Tract 2 has 295ft of frontage on Hwy 441/Macon Hwy with access off Hwy 441 already in place via a small driveway into the property. Conveniently located half a mile from Bishop & 1.5 miles from Watkinsville. Additional tracts may be available. For more information or to set up a showing contact Travis Ebbert with Southern Land Exchange at 706-614-8840. Seller holds a real estate license in Georgia.