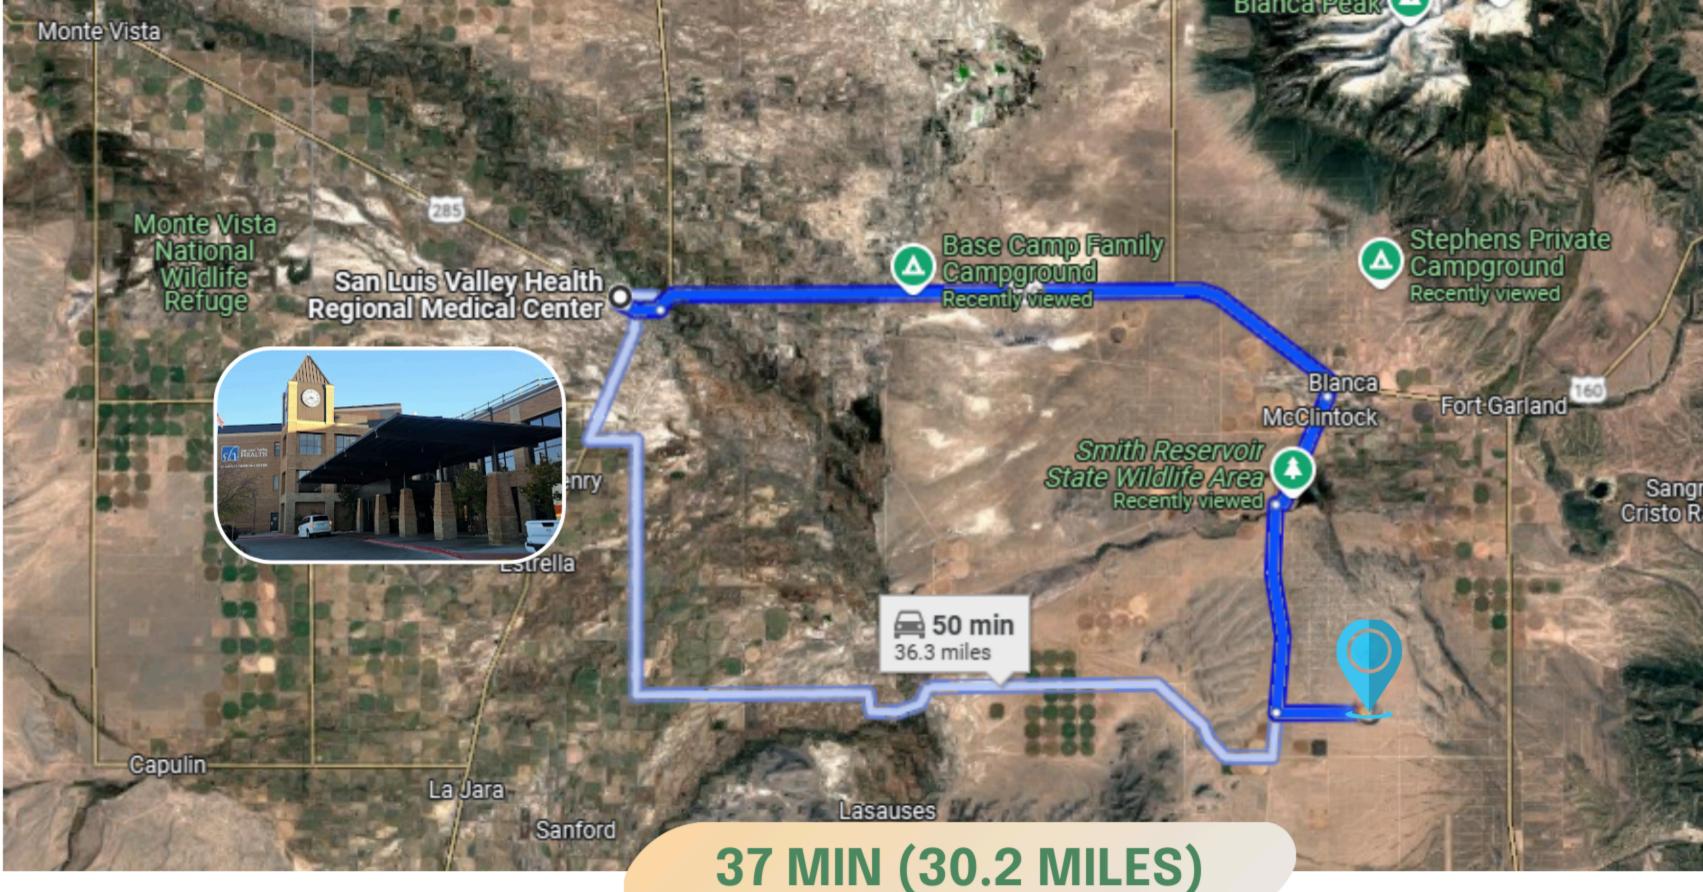

#### THIS PROPERTY IS 37 MIN (30.2 MILES) TO SAN LUIS VALLEY HEALTH REGIONAL MEDICAL CENTER IN ALAMOSA, CO.

Romeo Manassa

Sangre De **Cristo Ranches** 

Chama