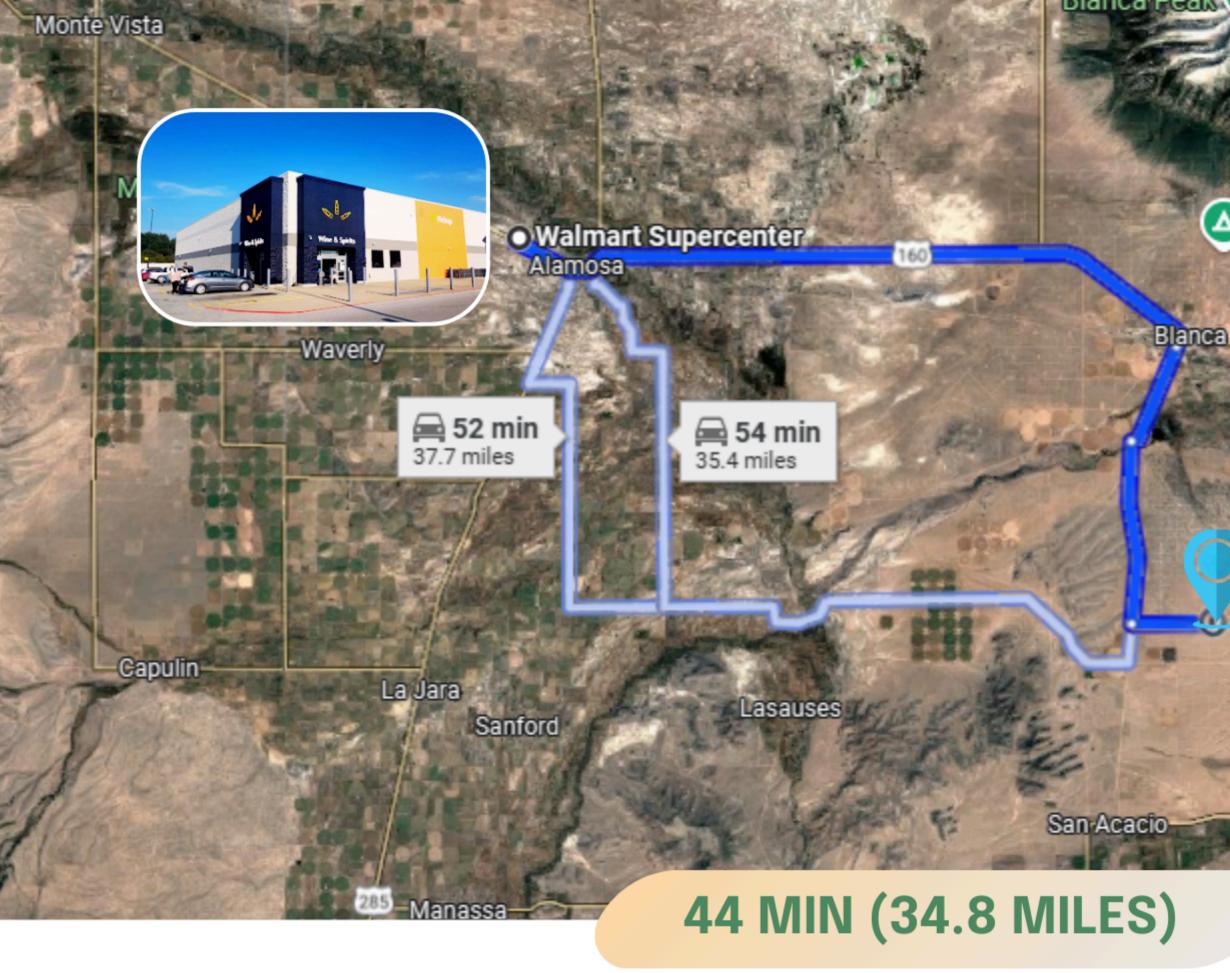

#### THIS PROPERTY IS 44 MIN (34.8 MILES) TO WALMART SUPERCENTER IN ALAMOSA, CO.

Mesita

Stephens Private Campground Recently viewed Fort Garland Sangre De Cristo Ranches Trinchera Peak

San Luis

Muleslide