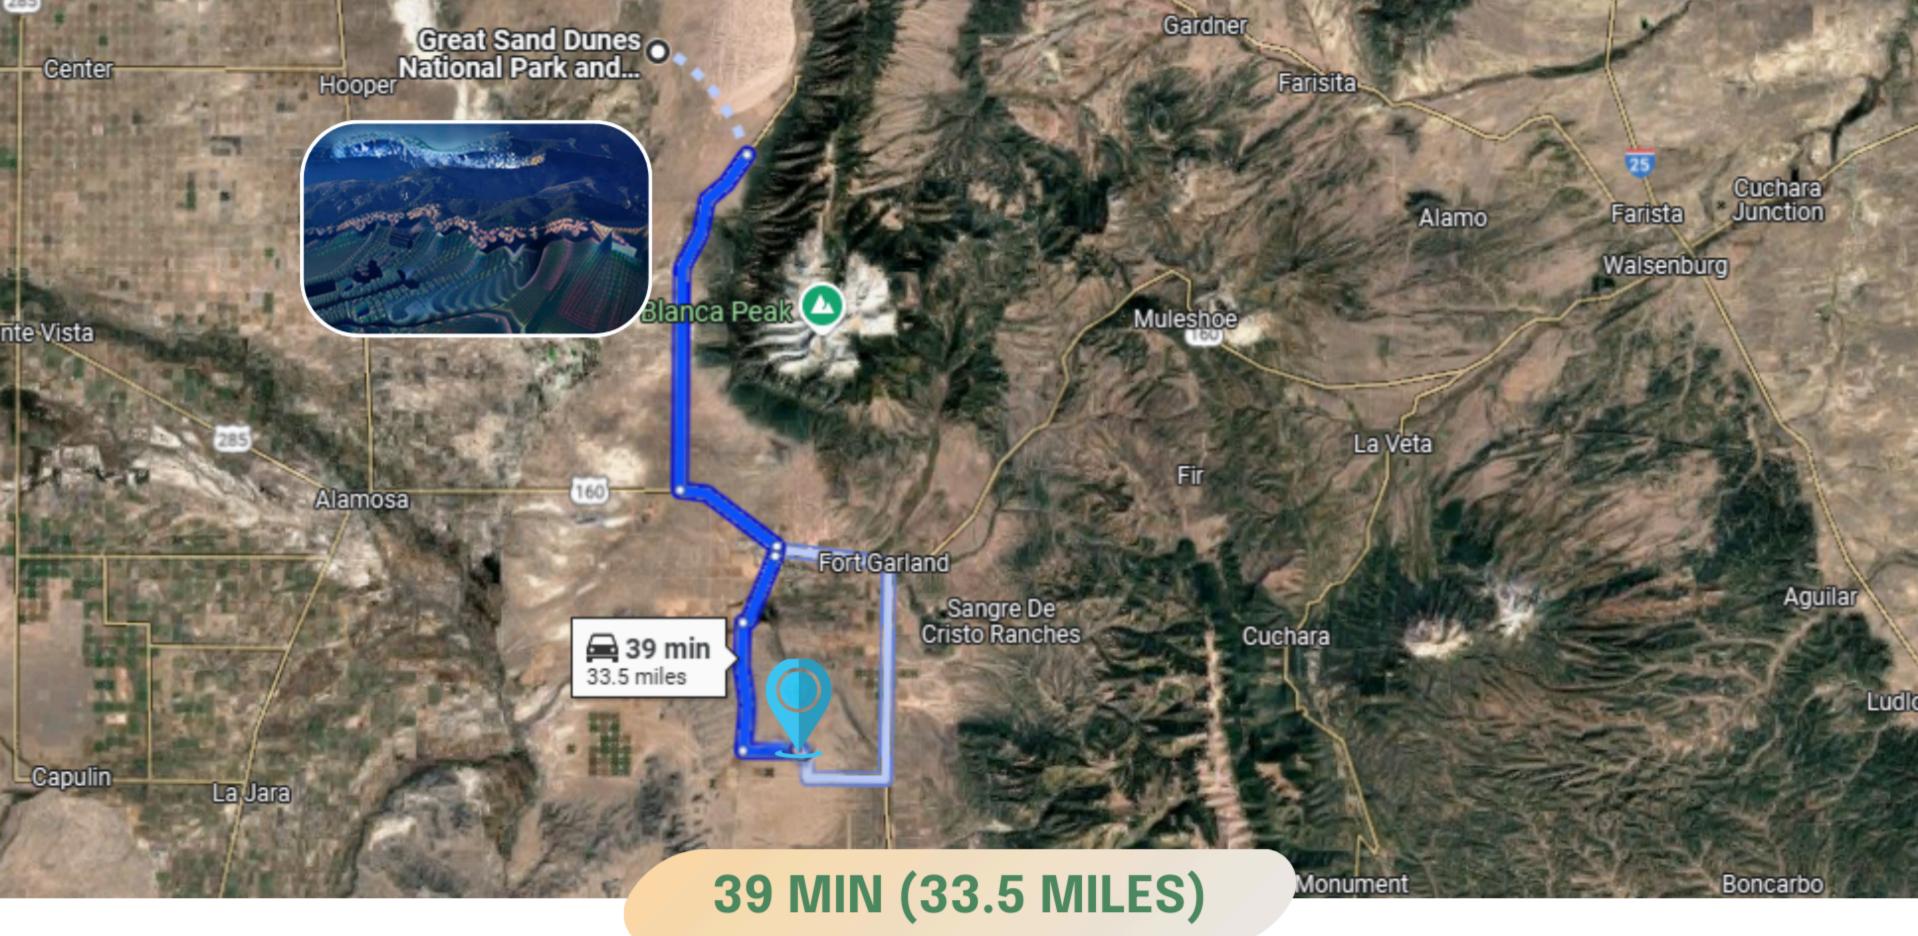

#### THIS PROPERTY IS 39 MIN (33.5 MILES) TO GREAT SAND DUNES NATIONAL PARK AND PRESERVE IN DUNCAN, CO.