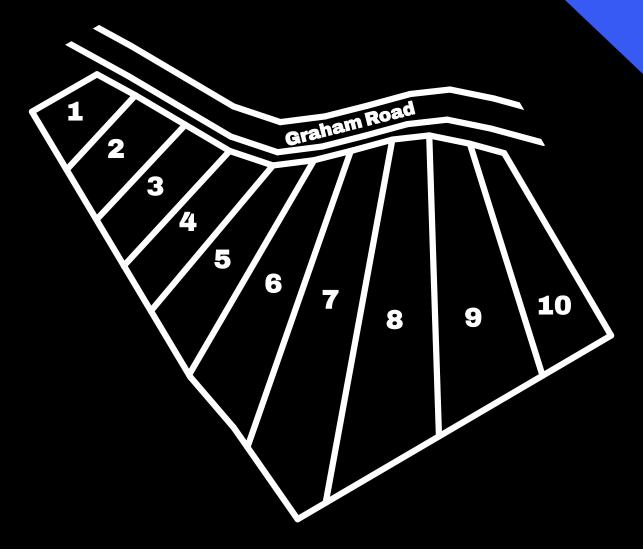

# Pontotoc County Mississippi's **Pontotoc Pines**

| Lot ID         | Size |
|----------------|------|
| Pontotoc_01_MS | 0.76 |
| Pontotoc_02_MS | 1.08 |
| Pontotoc_03_MS | 1.20 |
| Pontotoc_04_MS | 1.27 |
| Pontotoc_05_MS | 1.83 |
| Pontotoc_06_MS | 2.57 |
| Pontotoc_07_MS | 3.67 |
| Pontotoc_08_MS | 3.94 |
| Pontotoc_09_MS | 3.24 |
| Pontotoc_10_MS | 2.03 |