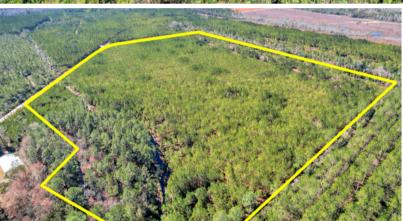

## 75 Acres - Dewey Road in Brantley, GA

Pantley, GA

♣ 75 +/- Acres

\$468,750.00

Discover the allure of rural living with this remarkable 74.85-acre tract on DS Griffin Rd, situated in the heart of Brantley County, Georgia. Boasting extensive frontage along a meticulously maintained county dirt road, accessibility is a defining feature of this property.