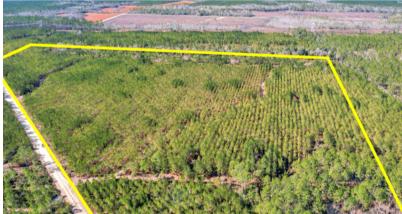

## 75 Acres - Dewey Road in Brantley, GA

Pantley, GA

♣ 75 +/- Acres

\$468,750.00

Discover the allure of rural living with this remarkable 74.85-acre tract on DS Griffin Rd, situated in the heart of Brantley County, Georgia. Boasting extensive frontage along a meticulously maintained county dirt road, accessibility is a defining feature of this property.