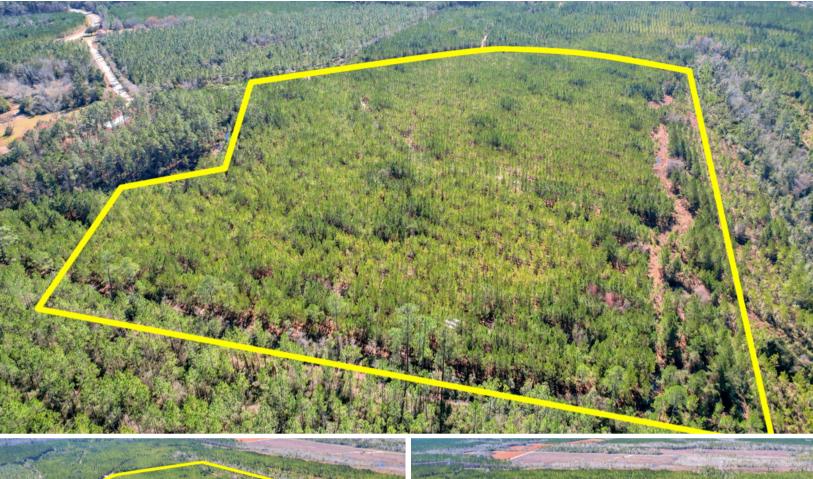

## 75 Acres - Dewey Road in Brantley, GA

Pantley, GA

♣ 75 +/- Acres

\$468,750.00

Discover the allure of rural living with this remarkable 74.85-acre tract on DS Griffin Rd, situated in the heart of Brantley County, Georgia. Boasting extensive frontage along a meticulously maintained county dirt road, accessibility is a defining feature of this property.