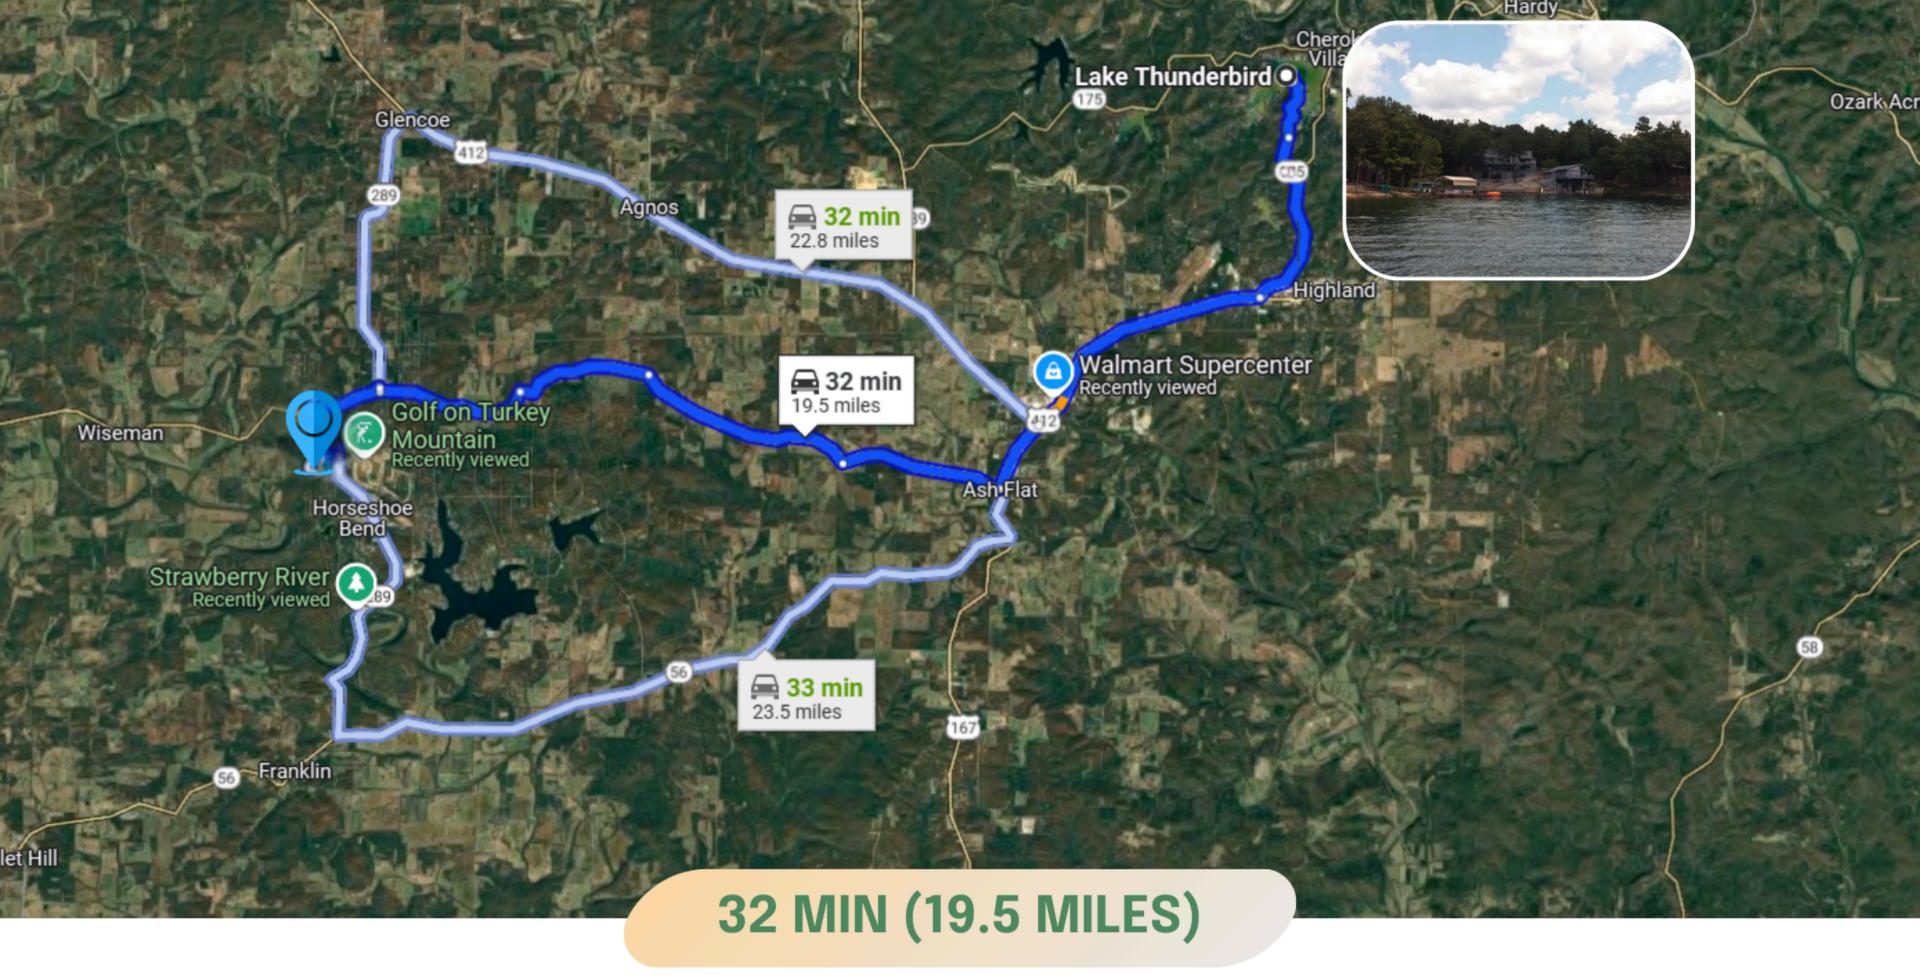

THIS PROPERTY IS 21 MIN (15.2 MILES) TO FULTON COUNTY HOSPITAL IN SALEM, FL.

THIS PROPERTY IS 32 MIN (19.5 MILES) TO LAKE THUNDERBIRD IN CHEROKEE VILLAGE, AR.

We pride ourselves in making sure the process is simple, quick and stress-free for you!