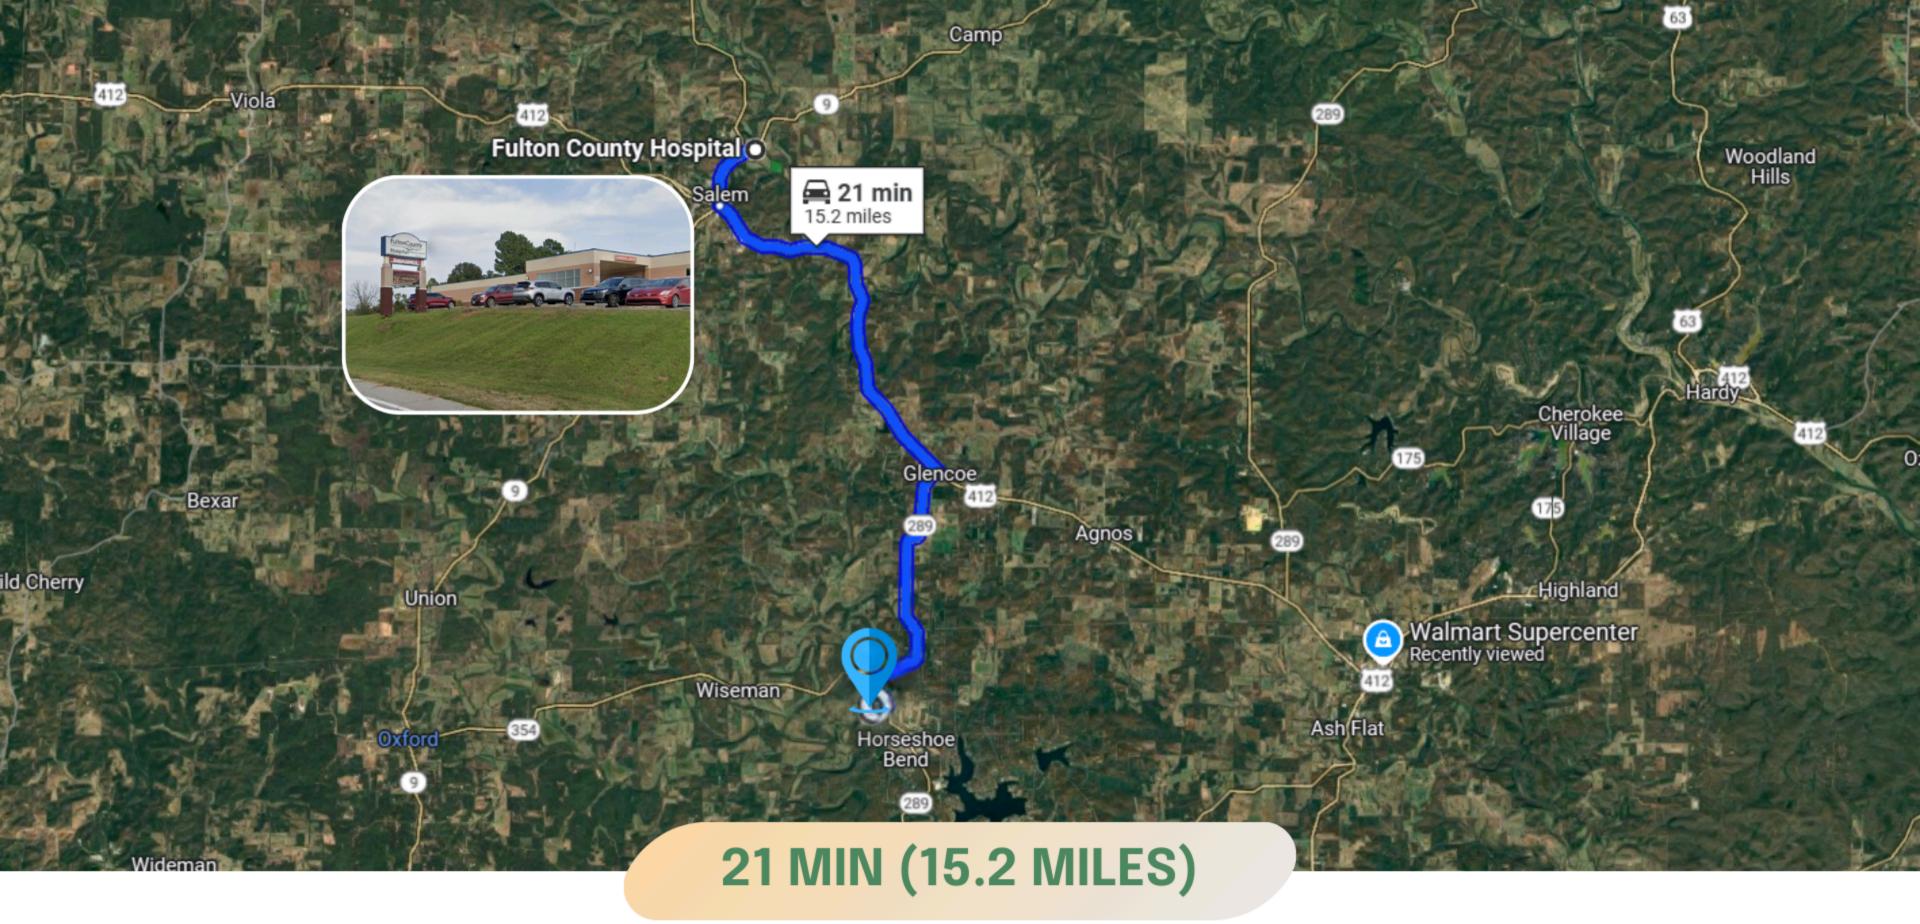

THIS PROPERTY IS 21 MIN (15.2 MILES) TO FULTON COUNTY HOSPITAL IN SALEM, FL.

THIS PROPERTY IS 32 MIN (19.5 MILES) TO LAKE THUNDERBIRD IN CHEROKEE VILLAGE, AR.

We pride ourselves in making sure the process is simple, quick and stress-free for you!