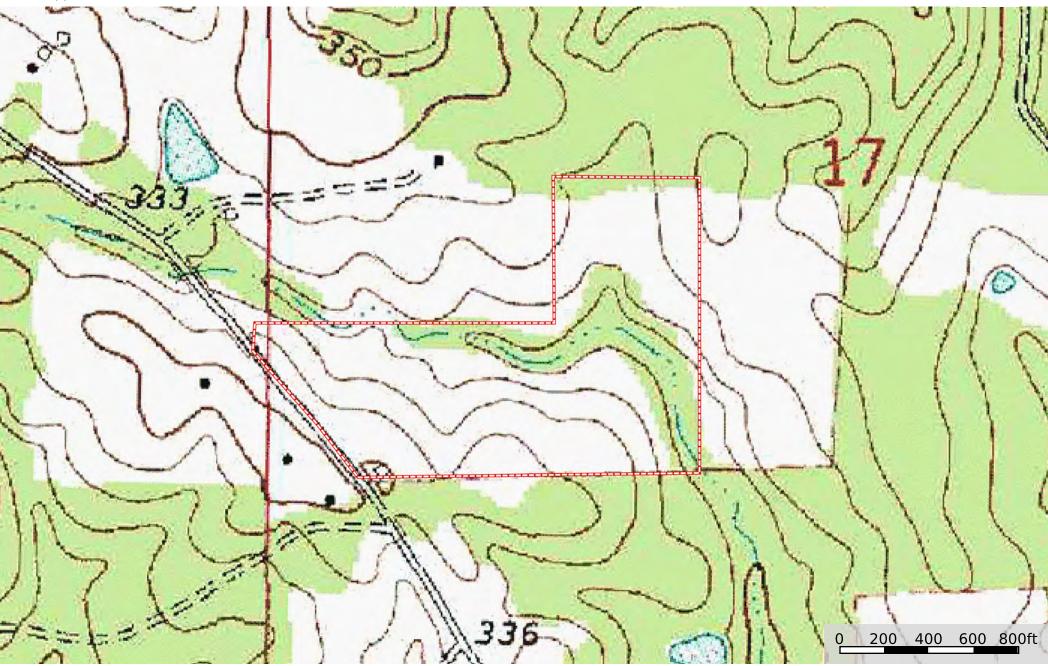

"Your One Stop Real Estate Shop"
LAND & TIMBER | RESIDENTIAL | COMMERCIAL | OIL & GAS

- ONLY \$171,000.00
- \* 38 acres +/-
- SW Pike County, MS
- \* Location! Timber! Wildlife!

## Country Living at it's BEST!!!

Gently Rolling 38 ac +/- Multi-use !!!

- This is your HAPPY PLACE!
- Beautiful rolling hills with Pines and Hardwoods
- Seasonal Creek loaded with mature timber
- Road Frontage & Easy Access from
- Great Hunting (Deer & Turkey)
- Address: 5026 Old Mill Rd, Osyka, MS 39657