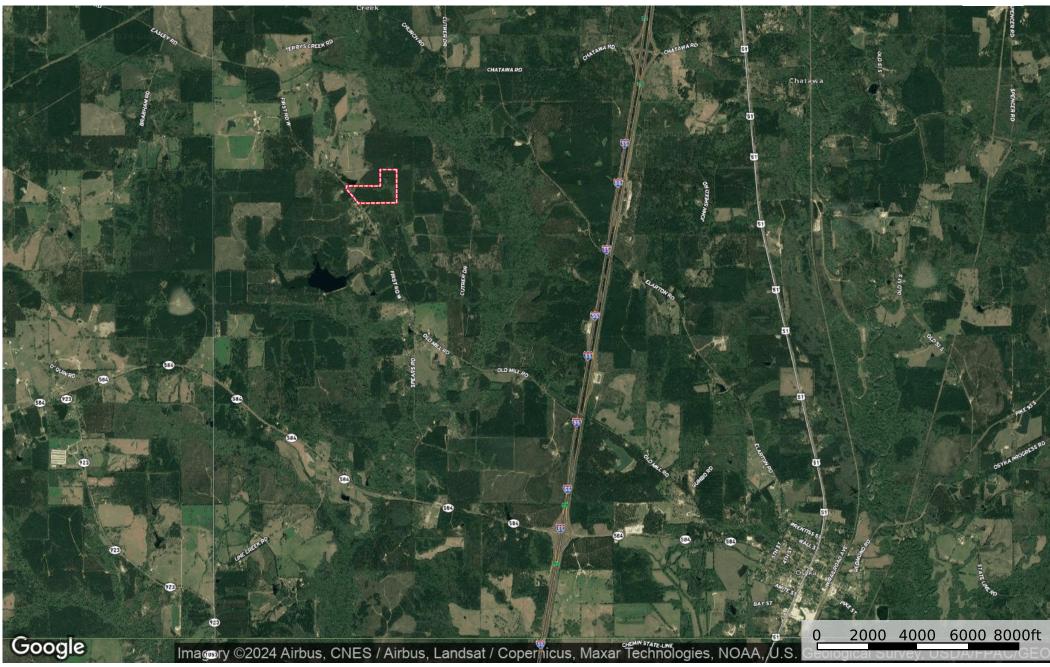

"Your One Stop Real Estate Shop"
LAND & TIMBER | RESIDENTIAL | COMMERCIAL | OIL & GAS

- ONLY \$171,000.00
- \* 38 acres +/-
- SW Pike County, MS
- \* Location! Timber! Wildlife!

## Country Living at it's BEST!!!

Gently Rolling 38 ac +/- Multi-use !!!

- This is your HAPPY PLACE!
- Beautiful rolling hills with Pines and Hardwoods
- Seasonal Creek loaded with mature timber
- Road Frontage & Easy Access from
- Great Hunting (Deer & Turkey)
- Address: 5026 Old Mill Rd, Osyka, MS 39657