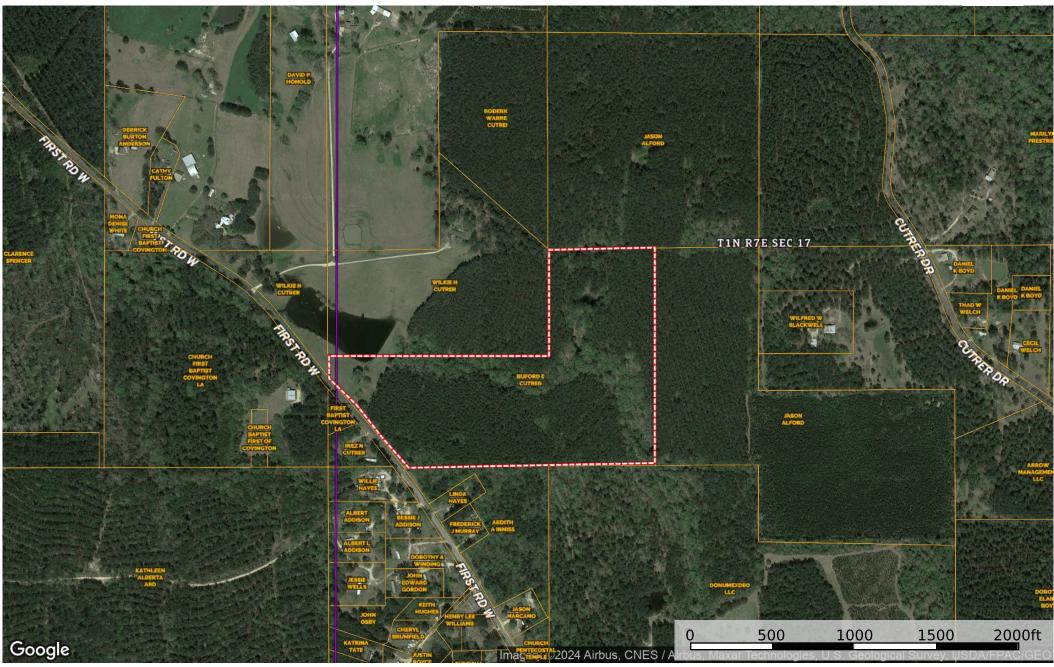

"Your One Stop Real Estate Shop"
LAND & TIMBER | RESIDENTIAL | COMMERCIAL | OIL & GAS

- ONLY \$171,000.00
- \* 38 acres +/-
- SW Pike County, MS
- \* Location! Timber! Wildlife!

## Country Living at it's BEST!!!

Gently Rolling 38 ac +/- Multi-use !!!

- This is your HAPPY PLACE!
- Beautiful rolling hills with Pines and Hardwoods
- Seasonal Creek loaded with mature timber
- Road Frontage & Easy Access from
- Great Hunting (Deer & Turkey)
- Address: 5026 Old Mill Rd, Osyka, MS 39657