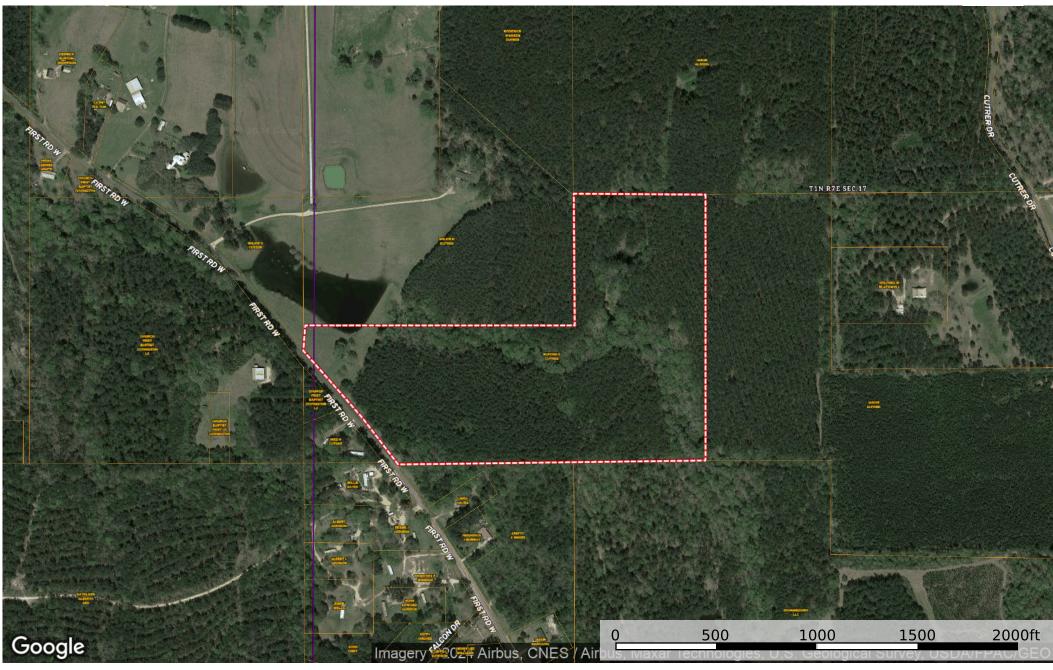

"Your One Stop Real Estate Shop"
LAND & TIMBER | RESIDENTIAL | COMMERCIAL | OIL & GAS

- ONLY \$171,000.00
- \* 38 acres +/-
- SW Pike County, MS
- \* Location! Timber! Wildlife!

## Country Living at it's BEST!!!

Gently Rolling 38 ac +/- Multi-use !!!

- This is your HAPPY PLACE!
- Beautiful rolling hills with Pines and Hardwoods
- Seasonal Creek loaded with mature timber
- Road Frontage & Easy Access from
- Great Hunting (Deer & Turkey)
- Address: 5026 Old Mill Rd, Osyka, MS 39657