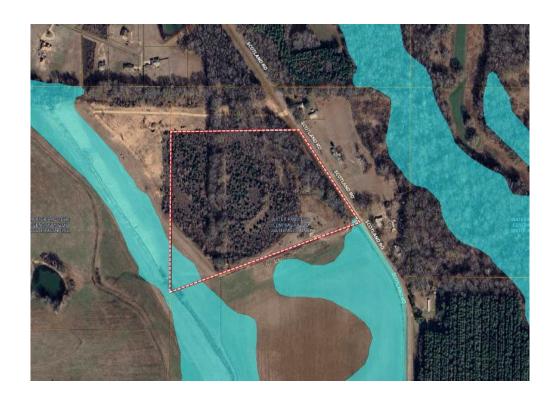

## **Property: Scotland Road Farm**

The tract consists of 24+/- acres located in Southeast Yazoo County with frontage along Scotland Road. Woods and woods pasture with small pond. Ideal acreage for a small farm and home. Community water is available. Tract can be divided.

**Location:** Section 30-T11N-R1E, Yazoo County, MS. Located one mile north of the intersection of Scotland and Berryville Road. Three miles south of Benton and thirty minutes from Madison.

MAP: Scotland Road Farm