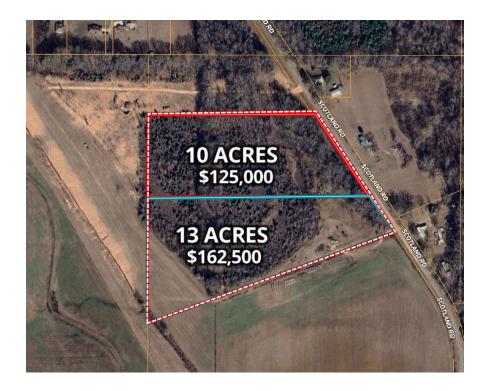

**Location:** Section 30-T11N-R1E, Yazoo County, MS. Located one mile north of the intersection of Scotland and Berryville Road. Three miles south of Benton and thirty minutes from Madison.

MAP: Scotland Road Farm

**Price:** 10 acres for \$125,000 and 13+/- acres for \$162,500

Contact: Joe Mallard at 601.927.8222 or <a href="mailto:jmallard@sartainsheritage.com">jmallard@sartainsheritage.com</a>