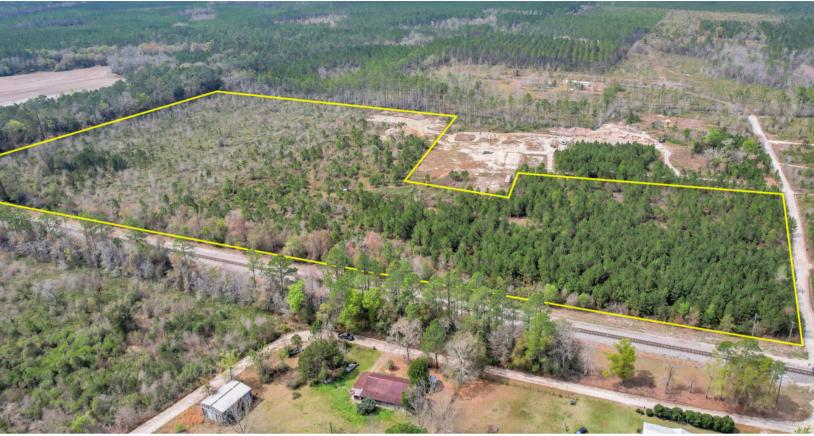

## 20.985 Acres - Johns Way - Brantley County, GA

Pantley County, GA

**2**0.985 +/- Acres

\$125,000.00

Located in Brantley County, GA, on Johns Way, this 20.985-acre property combines the best of both worlds for hunters and future homeowners alike. With county-maintained dirt road frontage, the property offers easy access and a great opportunity to build a rural home amidst Georgia's beautiful natural landscape.

For those interested in hunting and envisioning a future home surrounded by nature, this property in Brantley County represents a unique opportunity to create a personal haven that caters to both passions.