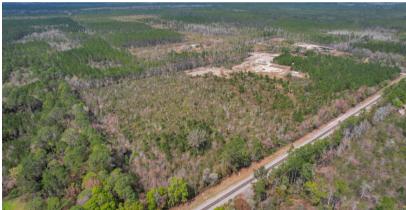

## 20.985 Acres - Johns Way - Brantley County, GA

Pantley County, GA

**2**0.985 +/- Acres

\$125,000.00

Located in Brantley County, GA, on Johns Way, this 20.985-acre property combines the best of both worlds for hunters and future homeowners alike. With county-maintained dirt road frontage, the property offers easy access and a great opportunity to build a rural home amidst Georgia's beautiful natural landscape.

For those interested in hunting and envisioning a future home surrounded by nature, this property in Brantley County represents a unique opportunity to create a personal haven that caters to both passions.