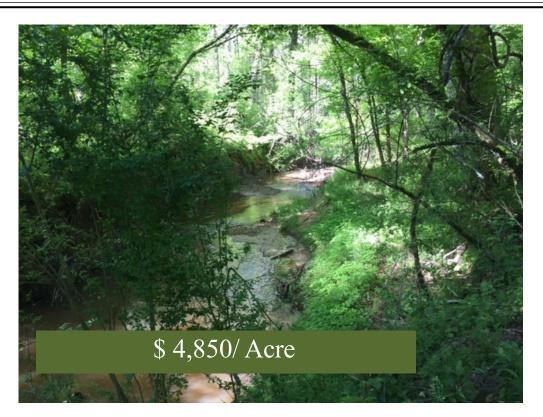

## 456 acres Lamar & Monroe County, GA

456 acres | Potts Pond Rd | Lamar & Monroe County, GA

Here is your opportunity to own a gorgeous 456-acre timber property with majestic hardwoods and pristine streams in the Georgia Piedmont. This timberland investment is ideally located southwest of Atlanta just outside of Barnesville. There are over 250 acres of 16-year-old well-managed longleaf and loblolly pine timber. It is a beautiful mosaic of longleaf and loblolly pine which will be ready for a first thinning in the next year or two. The plantations are an ideal age for timber investment. They will provide revenue from pine straw as well as future timber harvests. There are over 150 acres of mature hardwoods including towering white oaks, hickories, red oaks, and tulip poplars. The extensive hardwood provide habitat for abundant wildlife including deer and turkey. It has several food plots and a dove field. The beautiful rocky streams of Cole Creek and its three tributaries transect the property adding to the beauty of this unique property.