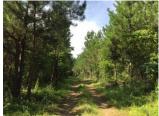

## 456 acres Lamar & Monroe County, GA

456 acres | Potts Pond Rd | Lamar & Monroe County, GA

Here is your opportunity to own a gorgeous 456-acre timber property with majestic hardwoods and pristine streams in the Georgia Piedmont. This timberland investment is ideally located southwest of Atlanta just outside of Barnesville. There are over 250 acres of 16-year-old well-managed longleaf and loblolly pine timber. It is a beautiful mosaic of longleaf and loblolly pine which will be ready for a first thinning in the next year or two. The plantations are an ideal age for timber investment. They will provide revenue from pine straw as well as future timber harvests. There are over 150 acres of mature hardwoods including towering white oaks, hickories, red oaks, and tulip poplars. The extensive hardwood provide habitat for abundant wildlife including deer and turkey. It has several food plots and a dove field. The beautiful rocky streams of Cole Creek and its three tributaries transect the property adding to the beauty of this unique property.