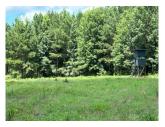

## 456 acres Lamar & Monroe County, GA

456 acres | Potts Pond Rd | Lamar & Monroe County, GA

Here is your opportunity to own a gorgeous 456-acre timber property with majestic hardwoods and pristine streams in the Georgia Piedmont. This timberland investment is ideally located southwest of Atlanta just outside of Barnesville. There are over 250 acres of 16-year-old well-managed longleaf and loblolly pine timber. It is a beautiful mosaic of longleaf and loblolly pine which will be ready for a first thinning in the next year or two. The plantations are an ideal age for timber investment. They will provide revenue from pine straw as well as future timber harvests. There are over 150 acres of mature hardwoods including towering white oaks, hickories, red oaks, and tulip poplars. The extensive hardwood provide habitat for abundant wildlife including deer and turkey. It has several food plots and a dove field. The beautiful rocky streams of Cole Creek and its three tributaries transect the property adding to the beauty of this unique property.