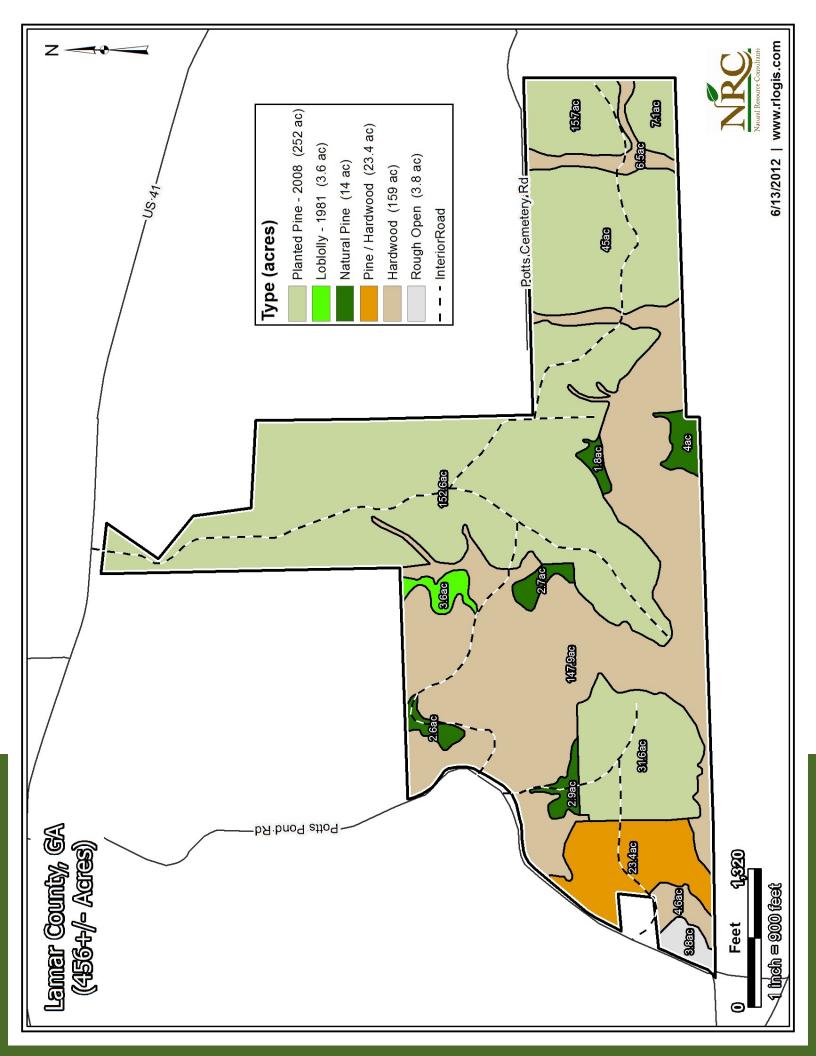

## 456 acres Lamar & Monroe County, GA

456 acres | Potts Pond Rd | Lamar & Monroe County, GA

Here is your opportunity to own a gorgeous 456-acre timber property with majestic hardwoods and pristine streams in the Georgia Piedmont. This timberland investment is ideally located southwest of Atlanta just outside of Barnesville. There are over 250 acres of 16-year-old well-managed longleaf and loblolly pine timber. It is a beautiful mosaic of longleaf and loblolly pine which will be ready for a first thinning in the next year or two. The plantations are an ideal age for timber investment. They will provide revenue from pine straw as well as future timber harvests. There are over 150 acres of mature hardwoods including towering white oaks, hickories, red oaks, and tulip poplars. The extensive hardwood provide habitat for abundant wildlife including deer and turkey. It has several food plots and a dove field. The beautiful rocky streams of Cole Creek and its three tributaries transect the property adding to the beauty of this unique property.