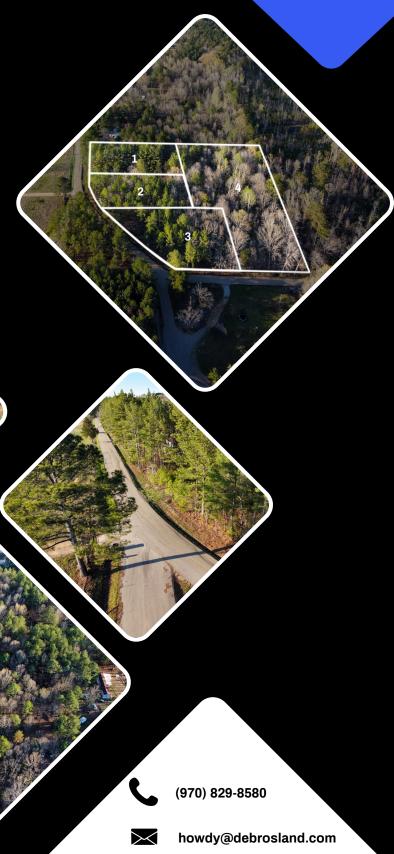

## Lee County Mississippi's **Tranquil Pine Estates**

Nestled in the serene landscapes of Lee County, Mississippi, these generous lots, ranging from 0.47 to 1.37 acres, provide an excellent opportunity to create your ideal retreat amidst nature's beauty, while remaining conveniently close to Nettleton and just a short drive from the lively city of Tupelo, offering the perfect balance of peacefulness and urban accessibility for your dream home or investment goals.

# Lee County Mississippi's **Whispering Pines Estates**

| Lot ID    | Size |
|-----------|------|
| Lee_01_MS | 0.64 |
| Lee_02_MS | 0.47 |
| Lee_03_MS | 0.60 |
| Lee_04_MS | 1.37 |

(970

(970) 829-8580

howdy@debrosland.com