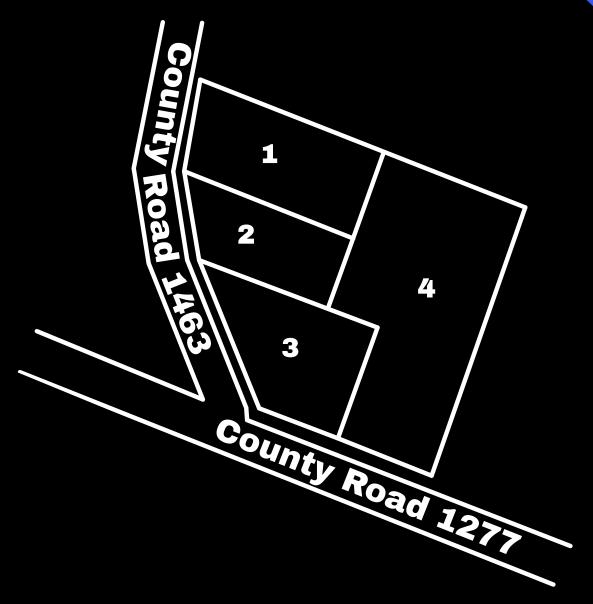

# Lee County Mississippi's **Whispering Pines Estates**

| Lot ID    | Size |
|-----------|------|
| Lee_01_MS | 0.64 |
| Lee_02_MS | 0.47 |
| Lee_03_MS | 0.60 |
| Lee_04_MS | 1.37 |

(970

(970) 829-8580

howdy@debrosland.com