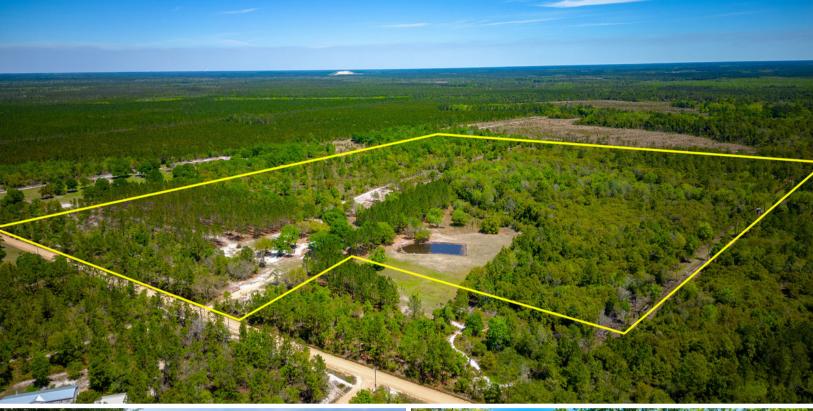

## Pa'dors Hunting Plantation at 5725 Hortense Road, Screven, Georgia

**Q** Wayne County

**1** 74.26 Acres

\$450,000.00

Discover a premier hunting paradise on a 74.26-acre tract at 5725 Hortense Road in Screven, Georgia. This property features a comfortable 3-bedroom, 2-bathroom cabin with screened porches, perfect for unwinding after a successful day in the field. The cabin combines rustic charm with modern conveniences to ensure a perfect retreat for the avid hunter and their family.

5725 Hortense Road is not just a property; it's a lifestyle investment for those passionate about hunting and the great outdoors. It's an ideal basecamp for adventure, relaxation, and creating lasting memories in the wilds of Georgia.