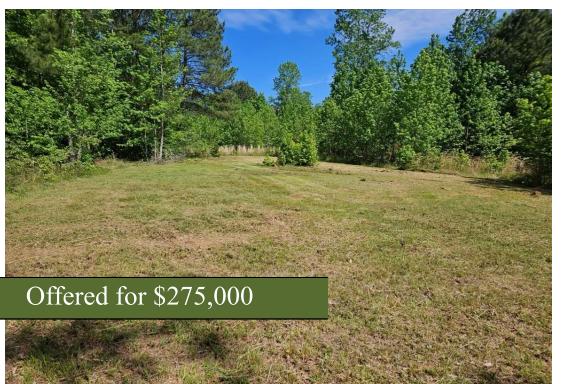

## +/- 8 Acres | 1600 Black Ike Road | Oconee County, GA | 30677

Southern Land Exchange is proud to present this +/- 8-acre estate lot located on beautiful Black Ike Road in Oconee County. Black Ike Road is a close-kept secret in the community and if you're lucky enough to own property there, you know why! Black Ike Road is beautiful, quiet, peaceful, and secluded, yet it's still not too far from town and has a Watkinsville, GA address. This property is located entirely in Oconee County, however the southern boundary line borders Greene County. The lot is essentially all wooded with a mix of mature hardwoods and natural regeneration pines. There is the perfect build site located at the highest point on the property. The build site is already mostly open and ready for your custom home atop the hill. Get more bang for your buck in South Oconee and say goodbye to the neighbors. If privacy is what you're after, this tract is a must-see. Additional characteristics include +/- 500ft of frontage on Black Ike, high-speed internet is available, and the seller will be putting in a driveway for the new owner. So, what are you waiting for?! For more information or to set up a tour, call Travis Ebbert with Southern Land Exchange at (706) 614-8840.