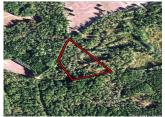

## +/- 8 Acres | 1600 Black Ike Road | Oconee County, GA | 30677

Southern Land Exchange is proud to present this +/- 8-acre estate lot located on beautiful Black Ike Road in Oconee County. Black Ike Road is a close-kept secret in the community and if you're lucky enough to own property there, you know why! Black Ike Road is beautiful, quiet, peaceful, and secluded, yet it's still not too far from town and has a Watkinsville, GA address. This property is located entirely in Oconee County, however the southern boundary line borders Greene County. The lot is essentially all wooded with a mix of mature hardwoods and natural regeneration pines. There is the perfect build site located at the highest point on the property. The build site is already mostly open and ready for your custom home atop the hill. Get more bang for your buck in South Oconee and say goodbye to the neighbors. If privacy is what you're after, this tract is a must-see. Additional characteristics include +/- 500ft of frontage on Black Ike, high-speed internet is available, and the seller will be putting in a driveway for the new owner. So, what are you waiting for?! For more information or to set up a tour, call Travis Ebbert with Southern Land Exchange at (706) 614-8840.