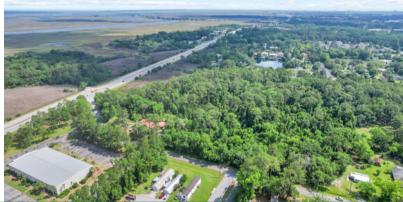

## Tract 1 Emanuel Farm Rd.

Glynn County, GA

**2.70** +/- Acres

\$135,000.00

Discover the potential of this expansive 2.7-acre lot located on Emanuel Farm Road in the scenic Brunswick, Georgia. This property boasts exceptional road frontage, offering easy access and visibility, complemented by readily available utilities, making it an ideal site for immediate development. The lot is adorned with majestic live oak trees that add a touch of Southern charm and tranquility, creating a picturesque setting for a dream home or a series of homes.