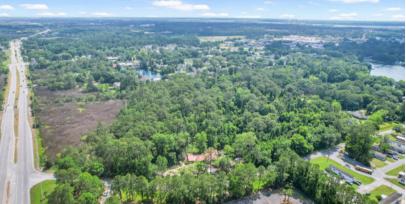

## Tract 1 Emanuel Farm Rd.

Glynn County, GA

**2.70** +/- Acres

\$135,000.00

Discover the potential of this expansive 2.7-acre lot located on Emanuel Farm Road in the scenic Brunswick, Georgia. This property boasts exceptional road frontage, offering easy access and visibility, complemented by readily available utilities, making it an ideal site for immediate development. The lot is adorned with majestic live oak trees that add a touch of Southern charm and tranquility, creating a picturesque setting for a dream home or a series of homes.