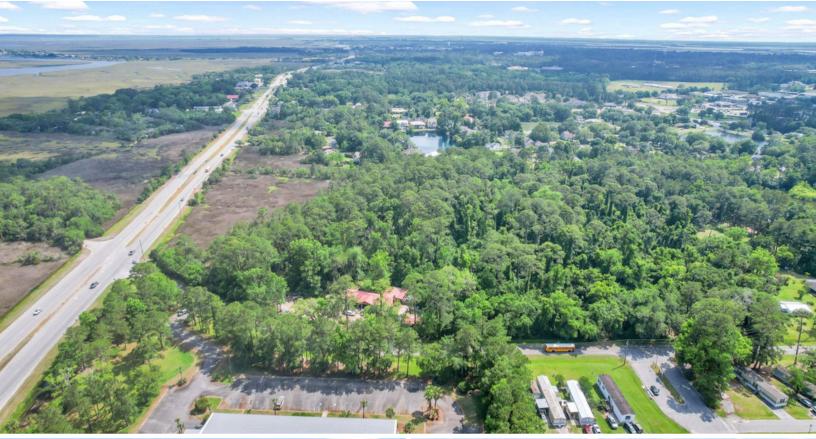

## Tract 1 Emanuel Farm Rd.

Glynn County, GA

**2.70** +/- Acres

\$135,000.00

Discover the potential of this expansive 2.7-acre lot located on Emanuel Farm Road in the scenic Brunswick, Georgia. This property boasts exceptional road frontage, offering easy access and visibility, complemented by readily available utilities, making it an ideal site for immediate development. The lot is adorned with majestic live oak trees that add a touch of Southern charm and tranquility, creating a picturesque setting for a dream home or a series of homes.