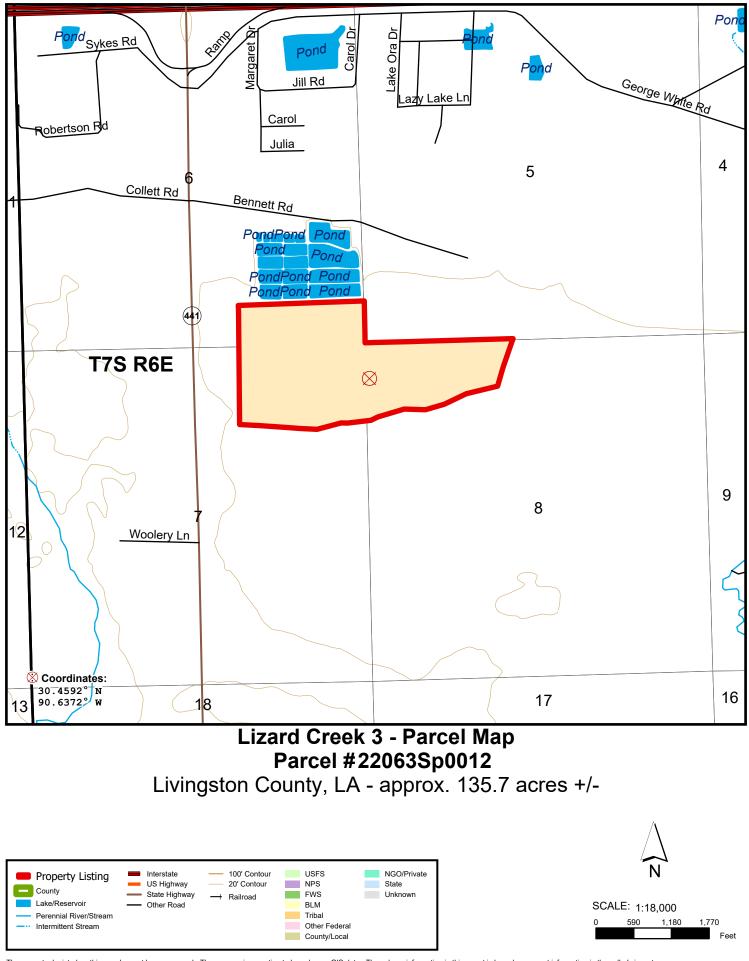

The property depicted on this map has not been surveyed. The acreage is an estimate based upon GIS data. The volume information in this report is based on current information in the seller's inventory system. The information is subject to change due to harvest activities and/or updates resulting from routine maintenance of the inventory system. Neither the owner nor its officers, directors, employees or agents represent or warrant the accuracy or completeness of the ownership acreage, the cover type acreage, timber inventory species, grade or volumes, legal or practical access to the property, or operability.