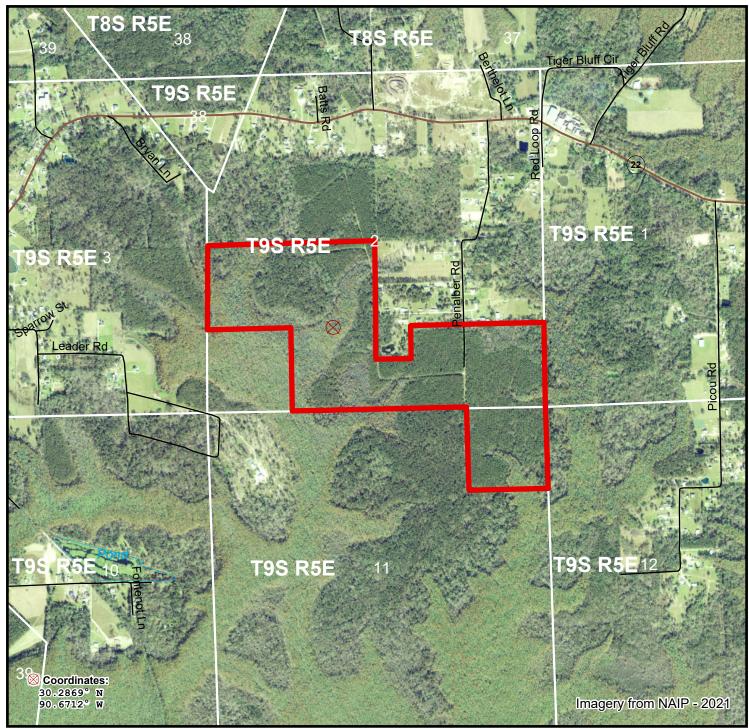

## Maurepas South - Photo Map Parcel #22063Hb1005 Livingston County, LA - approx. 227.4 acres +/-

The property depicted on this map has not been surveyed. The acreage is an estimate based upon GIS data. The volume information in this report is based on current information in the seller's inventory system. The information is subject to change due to harvest activities and/or updates resulting from routine maintenance of the inventory system. Neither the owner nor its officers, directors, employees or agents represent or warrant the accuracy or completeness of the ownership acreage, the cover type acreage, timber inventory species, grade or volumes, legal or practical access to the property, or operability.