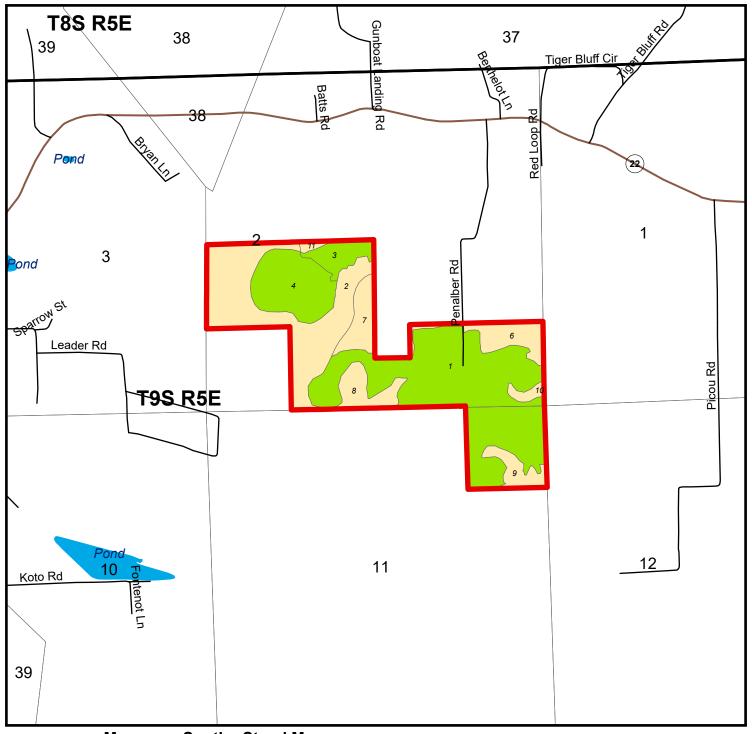

## Maurepas South - Stand Map Maurepas South Parcel # 22063Hb1005

Livingston County, LA - approx. 227.4 acres +/-

| Stand #                                                         | Cover Type           | Age     | Acres |
|-----------------------------------------------------------------|----------------------|---------|-------|
| 1                                                               | Pine Plantation >= 1 | 12 yr15 | 94.4  |
| 2                                                               | Hardwood             | 96      | 54.4  |
| 3                                                               | Pine Plantation >= 1 | 12 yr15 | 8.7   |
| 4                                                               | Pine Plantation >= 1 | 12 yr34 | 26.2  |
| 6                                                               | Hardwood             | 34      | 12.8  |
| 7                                                               | Hardwood             | 34      | 10.1  |
| 8                                                               | Hardwood             | 96      | 9.9   |
| 9                                                               | Hardwood             | 96      | 7.3   |
| 10                                                              | Hardwood             | 96      | 2.4   |
| 11                                                              | Hardwood             | 96      | 1.2   |
|                                                                 |                      |         |       |
| Smaller stands have been excluded to fit in the allowable space |                      |         |       |