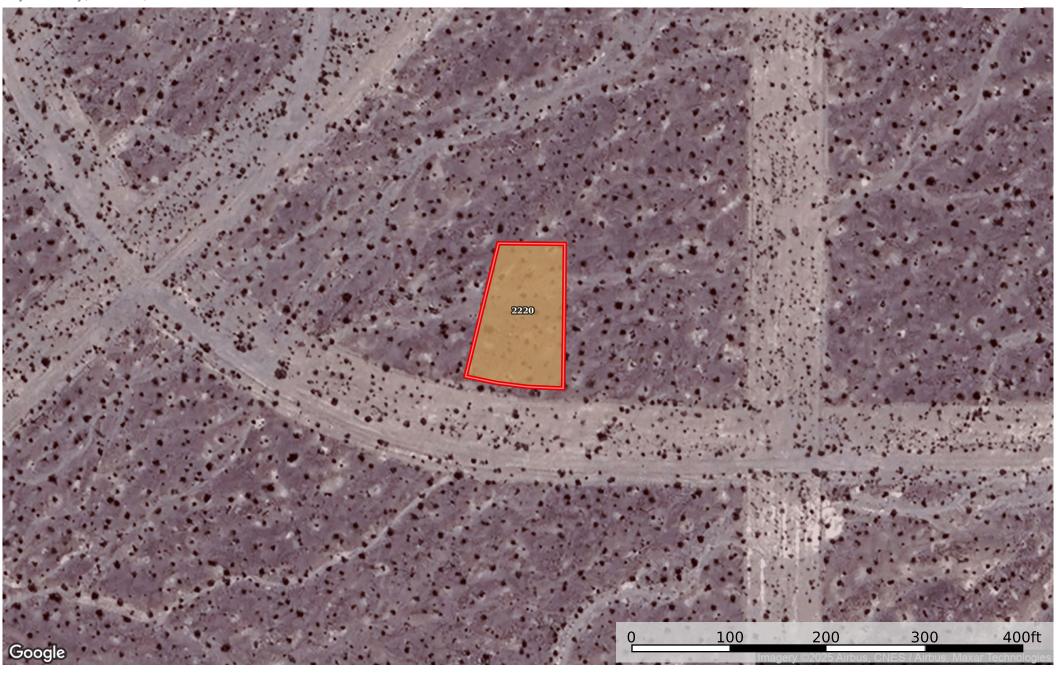

**0.27 Acre E Serenity PL, Nye County, NV 043-211-09** Nye County, Nevada, 0.273 AC +/-

## Boundary 0.28 ac

| SOIL CODE | SOIL DESCRIPTION                            | ACRES  | %    | CPI | NCCPI | CAP |
|-----------|---------------------------------------------|--------|------|-----|-------|-----|
| 2220      | Canoto-Arizo complex, 2 to 4 percent slopes | 0.28   | 100  | 0   | 3     | 7s  |
| TOTALS    |                                             | 0.28(* | 100% | -   | 3.0   | 7   |