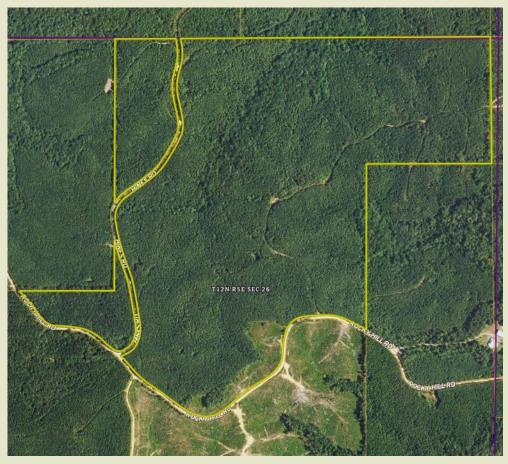

## **Rocky Hill Road**

252 acres in Sections 26, T12N, R5E, Madison County, Mississippi. 4 miles north of Camden, MS.

The property has frontage along Hines Road on its western side and Rocky Hill Road on its southern boundary. Topography is hilly. Well managed with good internal roads.

Timber consist of 215 acres of pine planted in 2004. Has not been thinned. The remaining acres are older age pine and SMZs. Timber cruise available.

\$3,500 per acre/ \$884,985