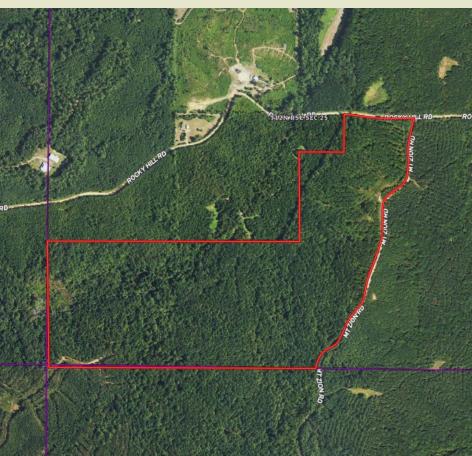

## **Old Pickens Road**

126 acres in Sections 25, T12N, R5E, Madison County, Mississippi. 4 miles north of Camden, MS.

The property has frontage along Old Pickens Road on its north border and Mt. Zion Road on it's eastern border. Topography is hilly. Well managed with good internal roads.

Cutover with SMZs.

\$2,700 per acre/ \$342,700

CONTACT: JOE R. MALLARD 601.927.8222 jmallard@sartainsheritage.com

Sartain's Heritage Properties 106 First Choice Drive Madison, MS 39110 Phone:601-856-2720 Fax: 601-853-6765 www.SartainsHeritage.com