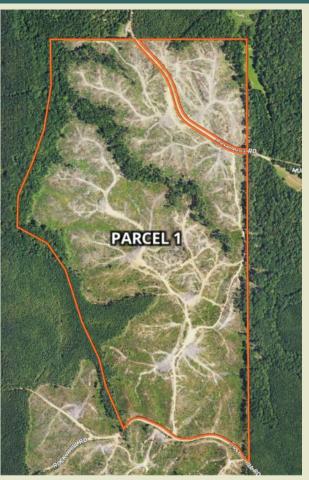

## **Mullinvill Road**

220 acres in Sections 22 & 27, T12N, R5E, Madison County, Mississippi. 4 miles north of Camden, MS.

The property has frontage along Mullinvill and Rocky Hill Road on its east and southern boundary. Topography is hilly. Well managed with good internal roads.

Cutover tract that is ready to be planted.

\$3,150 per acre/ \$693,000