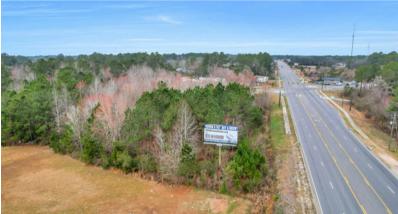

## 4 Acres on 860 Cherry Street Commercial Property

Wayne County, GA

▲ 4 +/- Acres

\$375,000.00

Discover a rare find in the heart of Jesup, Georgia with this exceptional 4 acre commercial property. Situated in Wayne County, this property presents an outstanding opportunity for development or expansion. Boasting city water and sewer accessibility, this parcel is ideally located for a wide range of commercial ventures.

This exceptional property is a rare find in the city and offers an exceptional opportunity for investors, developers, or businesses looking to make their mark in this thriving community. Don't miss the chance to make this property yours.