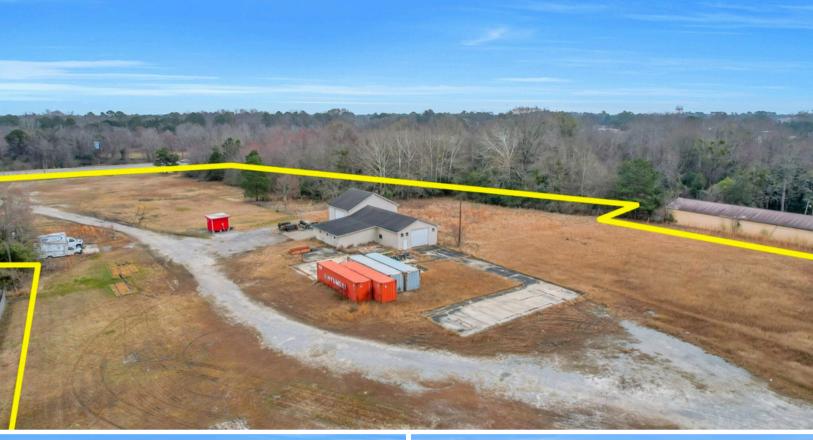

## 4 Acres on 860 Cherry Street Commercial Property

Wayne County, GA

▲ 4 +/- Acres

\$375,000.00

Discover a rare find in the heart of Jesup, Georgia with this exceptional 4 acre commercial property. Situated in Wayne County, this property presents an outstanding opportunity for development or expansion. Boasting city water and sewer accessibility, this parcel is ideally located for a wide range of commercial ventures.

This exceptional property is a rare find in the city and offers an exceptional opportunity for investors, developers, or businesses looking to make their mark in this thriving community. Don't miss the chance to make this property yours.