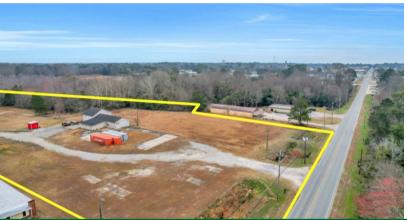

## 4 Acres on 860 Cherry Street Commercial Property

Wayne County, GA

▲ 4 +/- Acres

\$375,000.00

Discover a rare find in the heart of Jesup, Georgia with this exceptional 4 acre commercial property. Situated in Wayne County, this property presents an outstanding opportunity for development or expansion. Boasting city water and sewer accessibility, this parcel is ideally located for a wide range of commercial ventures.

This exceptional property is a rare find in the city and offers an exceptional opportunity for investors, developers, or businesses looking to make their mark in this thriving community. Don't miss the chance to make this property yours.