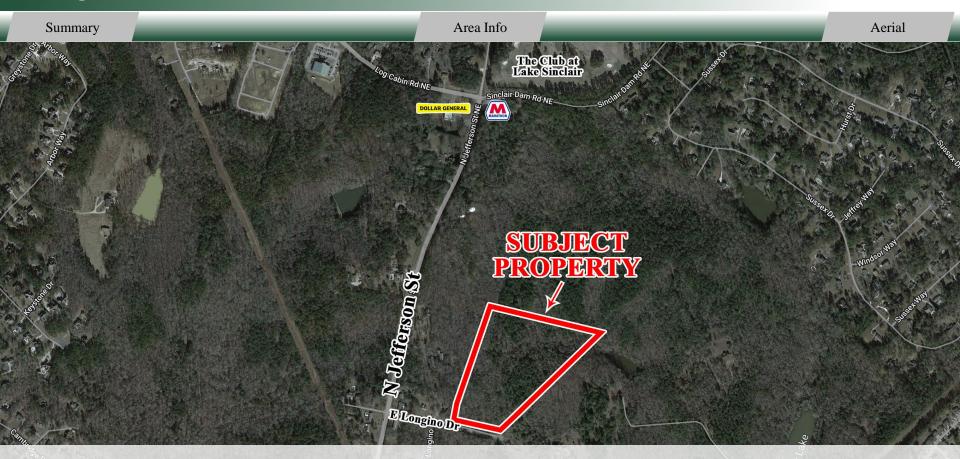

### PROPERTY INFORMATION

| BU | ILDING |  |
|----|--------|--|
|    |        |  |

Property Address: 2067 N Jefferson Street

& 148 Georgian Terrace Milledgeville, GA 31061

County: Baldwin

**Total Size:**  $\pm 20 \,\mathrm{Acres}$ 

### SITE

**Site Size:**  $\pm 20$  Acres

**Parcel IDs:** 087 045A, 087 049

**Zoning:** None – In Baldwin County

#### BUILDING

This property is in a prime location, located in North Baldwin County. Acreage is comprised of the rear portion of 2067 N Jefferson Street and is accessible via 148 Georgian Terrace. All utilities are available to the site, which has a gently rolling topography. Location is ideal for a residential subdivision, townhomes, or multifamily apartments.

#### SITE

Site is convenient to downtown Milledgeville to the south, just minutes from a wide variety of shopping, dining, and banking options. To the north, the site has good proximity to The Club at Lake Sinclair country club and Aubri Lane's, Kroger, Publix, and all that Lake Sinclair has to offer.