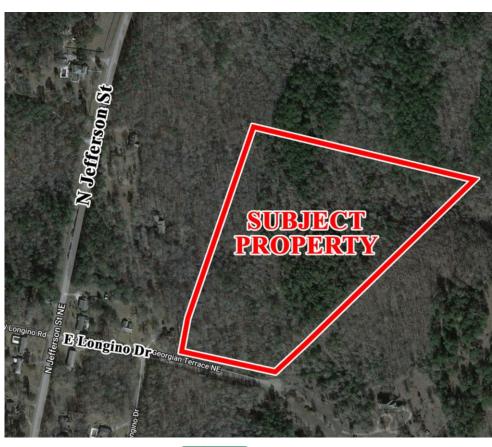

### PROPERTY INFORMATION

| BU | ILDING |  |
|----|--------|--|
|    |        |  |

Property Address: 2067 N Jefferson Street

& 148 Georgian Terrace Milledgeville, GA 31061

County: Baldwin

**Total Size:**  $\pm 20 \,\mathrm{Acres}$ 

### SITE

**Site Size:**  $\pm 20$  Acres

**Parcel IDs:** 087 045A, 087 049

**Zoning:** None – In Baldwin County

#### BUILDING

This property is in a prime location, located in North Baldwin County. Acreage is comprised of the rear portion of 2067 N Jefferson Street and is accessible via 148 Georgian Terrace. All utilities are available to the site, which has a gently rolling topography. Location is ideal for a residential subdivision, townhomes, or multifamily apartments.