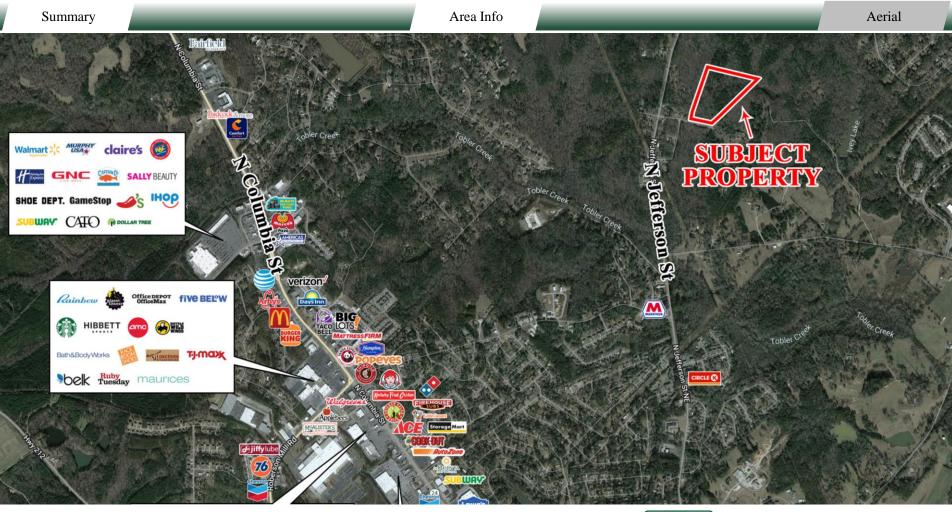

#### SITE

Site is convenient to downtown Milledgeville to the south, just minutes from a wide variety of shopping, dining, and banking options. To the north, the site has good proximity to The Club at Lake Sinclair country club and Aubri Lane's, Kroger, Publix, and all that Lake Sinclair has to offer.