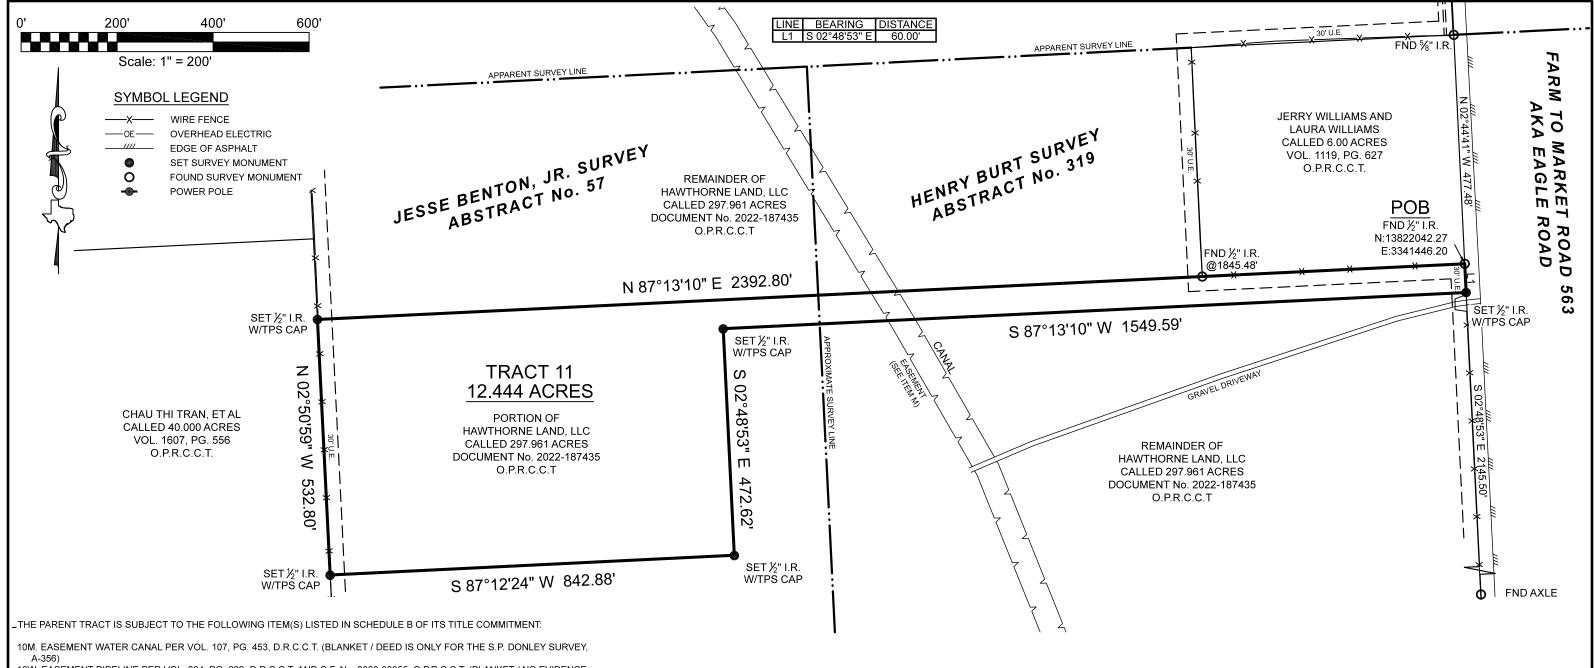

## **BOUNDARY SURVEY**

BEING A 12.444 ACRE TRACT OF LAND SITUATED IN THE HENRY BURT SURVEY, ABSTRACT NUMBER 319, AND THE JESSE BENTON, JR. SURVEY, ABSTRACT NUMBER 57, CHAMBERS COUNTY, TEXAS, BEING A PORTION OF THAT CERTAIN CALLED 297.961 ACRE TRACT DESCRIBED IN INSTRUMENT TO HAWTHORNE LAND, LLC, RECORDED UNDER DOCUMENT NUMBER 2022-187435 OF THE OFFICIAL PUBLIC RECORDS OF CHAMBERS COUNTY, TEXAS (O.P.R.C.C.T.), SAID 12.444 ACRE TRACT BEING MORE PARTICULARLY DESCRIBED BY ATTACHED METES AND BOUNDS DESCRIPTION

ALL OF THIS PROPERTY APPEARS TO LIE WITHIN THE 100 YEAR FLOODPLAIN PER GRAPHIC SCALING OF COMMUNITY PANEL NO. 48071C0395E HAVING AN EFFECTIVE DATE OF 5/4/2015.

BASIS OF BEARINGS: BEARINGS AND DISTANCES SHOWN HEREON ARE BASED ON GPS OBSERVATIONS AND ARE REFERENCED TO THE NORTH AMERICAN DATUM OF 1983 (NAD83), TEXAS STATE PLANE COORDINATE SYSTEM, SOUTH CENTRAL ZONE (TXSC-4204), GRID MEASUREMENTS.