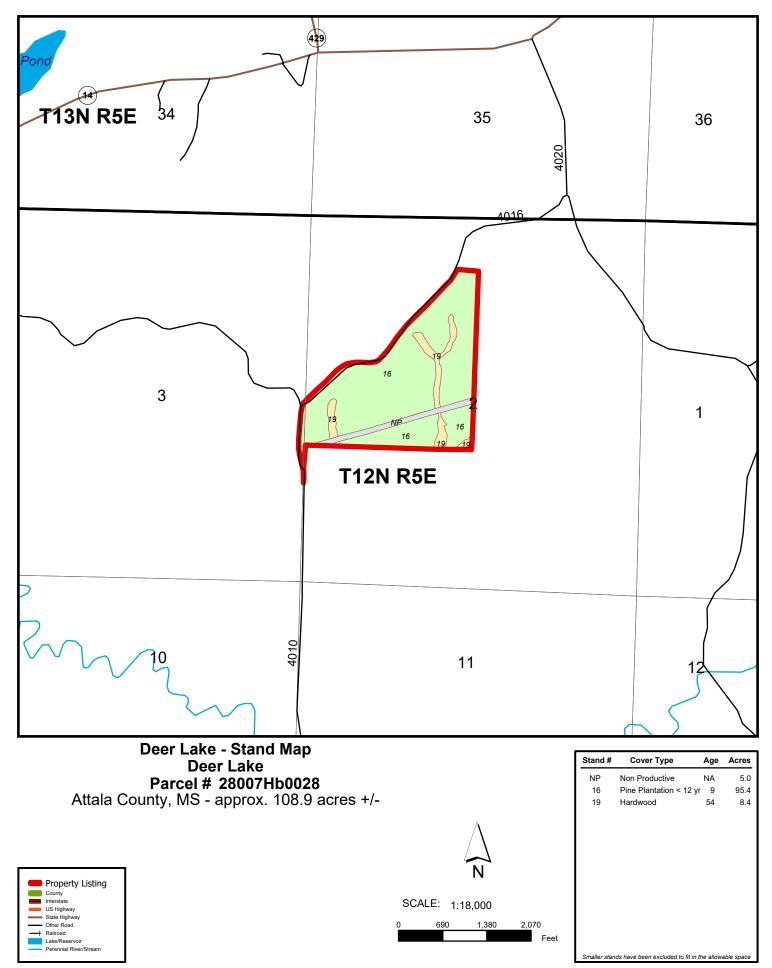

The property depicted on this map has not been surveyed. The acreage is an estimate based upon GIS data. The volume information in this report is based on current information in the seller's inventory system. The information is subject to change due to harvest activities and/or updates resulting from routine maintenance of the inventory system. Neither the owner nor its officers, directors, employees or agents represent or warrant the accuracy or completeness of the ownership acreage, the cover type acreage, timber inventory species, grade or volumes, legal or practical access to the property, or operability. 4/15/2024