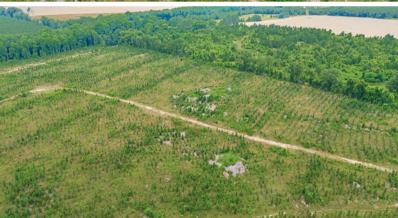

## Prime Land for Home, Hunting, and Investment

**Q** Telfair County

106.76 +/- Acres

\$373,126.20

Discover an exceptional opportunity with this 106-acre tract located in the heart of Telfair County, Georgia, on Powell School Road. With paved road access and power available, this property offers convenience and accessibility. Featuring 3 to 4-year-old planted pines that are thriving, it promises a bright future for timber investment. The landscape, characterized by rolling hills, provides a picturesque setting with a majority of high ground, ideal for various uses. This land would make an excellent homesite, offering a serene escape from it all. Additionally, a nice hardwood drain flowing through the property presents the potential for an excellent pond site.