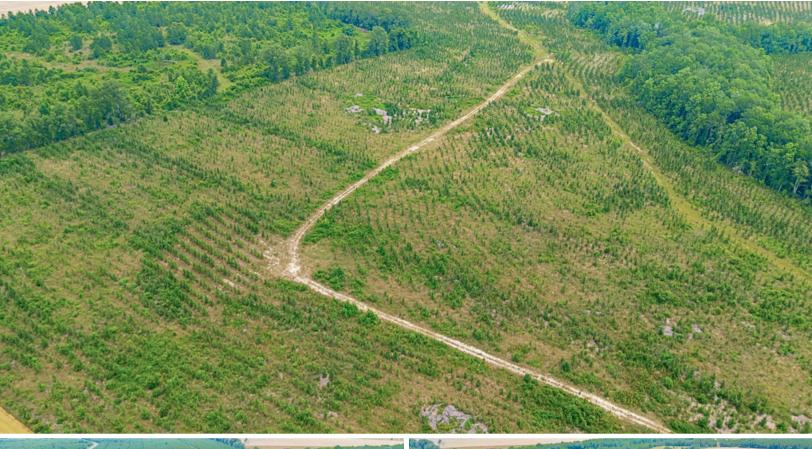

## Prime Land for Home, Hunting, and Investment

**Q** Telfair County

106.76 +/- Acres

\$373,126.20

Discover an exceptional opportunity with this 106-acre tract located in the heart of Telfair County, Georgia, on Powell School Road. With paved road access and power available, this property offers convenience and accessibility. Featuring 3 to 4-year-old planted pines that are thriving, it promises a bright future for timber investment. The landscape, characterized by rolling hills, provides a picturesque setting with a majority of high ground, ideal for various uses. This land would make an excellent homesite, offering a serene escape from it all. Additionally, a nice hardwood drain flowing through the property presents the potential for an excellent pond site.