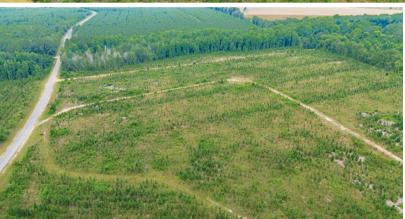

## Prime Land for Home, Hunting, and Investment

**Q** Telfair County

106.76 +/- Acres

\$373,126.20

Discover an exceptional opportunity with this 106-acre tract located in the heart of Telfair County, Georgia, on Powell School Road. With paved road access and power available, this property offers convenience and accessibility. Featuring 3 to 4-year-old planted pines that are thriving, it promises a bright future for timber investment. The landscape, characterized by rolling hills, provides a picturesque setting with a majority of high ground, ideal for various uses. This land would make an excellent homesite, offering a serene escape from it all. Additionally, a nice hardwood drain flowing through the property presents the potential for an excellent pond site.